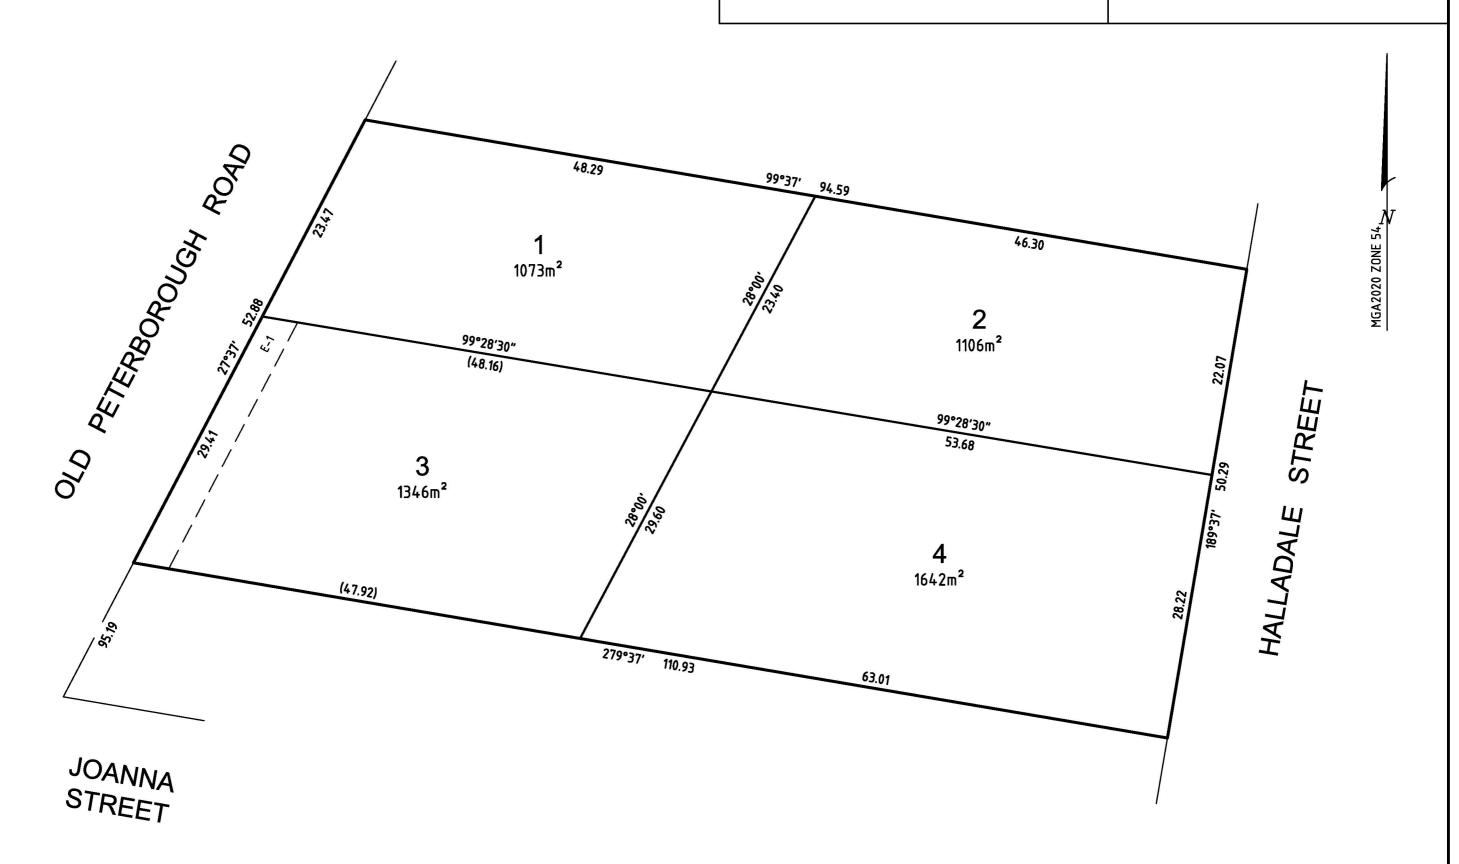

| PLAN OF SUBDIVISION                                                                                                                                                                                                                                                                                                                                                                              |                              |                   |                                                                                    | EDITION 1                                                                                                                                                                                   | PS 926477H                  |                  |  |
|--------------------------------------------------------------------------------------------------------------------------------------------------------------------------------------------------------------------------------------------------------------------------------------------------------------------------------------------------------------------------------------------------|------------------------------|-------------------|------------------------------------------------------------------------------------|---------------------------------------------------------------------------------------------------------------------------------------------------------------------------------------------|-----------------------------|------------------|--|
| Location of Land  Parish: Narrawaturk  Township: Peterborough  Section: -  Crown Allotment: 7  Crown Portion: -  Title References  C/T VOL 9660 FOL 724  Last Plan Reference: Crown Allotment 7 on TP275088H  Postal Address: 53 Halladale Street (at time of subdivision) Peterborough VIC 3270  MGA Co-ordinates: E: 663 265 Zone 54 (of approx centre of land in plan)  N: 5 725 954 GDA 2020 |                              |                   |                                                                                    |                                                                                                                                                                                             |                             |                  |  |
| \                                                                                                                                                                                                                                                                                                                                                                                                | /esting of Roads and/or Rese | erves             |                                                                                    |                                                                                                                                                                                             | Notations                   |                  |  |
| Identifier Council/Body/Person  NIL NIL  Notations  Depth Limitations: 15.24m                                                                                                                                                                                                                                                                                                                    |                              |                   |                                                                                    | Planning Permit No  Survey: This plan is based on survey.  Staging: This is not a staged subdivision.  This survey has been connected to permanent marks No(s) in Proclaimed Survey Area no |                             |                  |  |
| Easement I                                                                                                                                                                                                                                                                                                                                                                                       |                              |                   |                                                                                    | Information                                                                                                                                                                                 |                             |                  |  |
|                                                                                                                                                                                                                                                                                                                                                                                                  | LEGEND: A - Appurtenant Ea   | asement E -       | Encumbering                                                                        | g Easement R - Encumbering                                                                                                                                                                  | g Easement (Road)           |                  |  |
| Easement<br>Reference                                                                                                                                                                                                                                                                                                                                                                            | Purpose                      | Width<br>(Metres) | Origin                                                                             |                                                                                                                                                                                             | Land Benefited/In Favour Of |                  |  |
| E-1                                                                                                                                                                                                                                                                                                                                                                                              | Carriageway                  | 3.6               |                                                                                    | This Plan                                                                                                                                                                                   | Lo                          | t 1 on This Plan |  |
| Office - 142a Fyans Street, South Geelong, Vic, 3220  Li  Www.smithlandsurveyors.com au                                                                                                                                                                                                                                                                                                          |                              | LICENSED          | SURVEYORS FILE REF: 2024-0320POS  LICENSED SURVEYOR Glenn Graham Smith  VERSION: 1 |                                                                                                                                                                                             |                             | SHEET 1 OF 2     |  |

## **PLAN OF SUBDIVISION**

PS 926477H

| PLAN OF SUBDIVISION                                                                                                                                                                                                                                                                                                                                                                              |                                                                                                          |                   |              | EDITION 1                                                                                                                                                                                   | PS 926477H                  |                  |  |
|--------------------------------------------------------------------------------------------------------------------------------------------------------------------------------------------------------------------------------------------------------------------------------------------------------------------------------------------------------------------------------------------------|----------------------------------------------------------------------------------------------------------|-------------------|--------------|---------------------------------------------------------------------------------------------------------------------------------------------------------------------------------------------|-----------------------------|------------------|--|
| Location of Land  Parish: Narrawaturk  Township: Peterborough  Section: -  Crown Allotment: 7  Crown Portion: -  Title References  C/T VOL 9660 FOL 724  Last Plan Reference: Crown Allotment 7 on TP275088H  Postal Address: 53 Halladale Street (at time of subdivision) Peterborough VIC 3270  MGA Co-ordinates: E: 663 265 Zone 54 (of approx centre of land in plan)  N: 5 725 954 GDA 2020 |                                                                                                          |                   |              |                                                                                                                                                                                             |                             |                  |  |
|                                                                                                                                                                                                                                                                                                                                                                                                  | Vesting of Roads and/or Rese                                                                             | erves             |              |                                                                                                                                                                                             | Notations                   |                  |  |
| Identifier Council/Body/Person NIL NIL  Notations  Depth Limitations: 15.24m                                                                                                                                                                                                                                                                                                                     |                                                                                                          |                   |              | Planning Permit No  Survey: This plan is based on survey.  Staging: This is not a staged subdivision.  This survey has been connected to permanent marks No(s) in Proclaimed Survey Area no |                             |                  |  |
| Easement 1                                                                                                                                                                                                                                                                                                                                                                                       |                                                                                                          |                   |              | Information                                                                                                                                                                                 |                             |                  |  |
|                                                                                                                                                                                                                                                                                                                                                                                                  | LEGEND: A - Appurtenant E                                                                                | asement E -       | Encumberin   | g Easement R - Encumbering                                                                                                                                                                  | g Easement (Road)           |                  |  |
|                                                                                                                                                                                                                                                                                                                                                                                                  |                                                                                                          | 140.00            |              | 1                                                                                                                                                                                           |                             |                  |  |
| Easement<br>Reference                                                                                                                                                                                                                                                                                                                                                                            | Purpose                                                                                                  | Width<br>(Metres) | Origin       |                                                                                                                                                                                             | Land Benefited/In Favour Of |                  |  |
| E-1                                                                                                                                                                                                                                                                                                                                                                                              | Carriageway                                                                                              | 3.6               |              | This Plan                                                                                                                                                                                   | Lo                          | t 1 on This Plan |  |
| Smith Land Surveyors Pty Ltd SURVEYORS FILE REF:                                                                                                                                                                                                                                                                                                                                                 |                                                                                                          |                   | 2024-0320POS |                                                                                                                                                                                             | SHEET 1 OF 2                |                  |  |
| Smith                                                                                                                                                                                                                                                                                                                                                                                            | Office - 142a Fyans Street, South Geelong, Vic, 3220  W www.smithlandsurveyors.com.au  ABN 72142 046 964 | LICENSED S        |              | Glenn Graham Smith                                                                                                                                                                          |                             |                  |  |