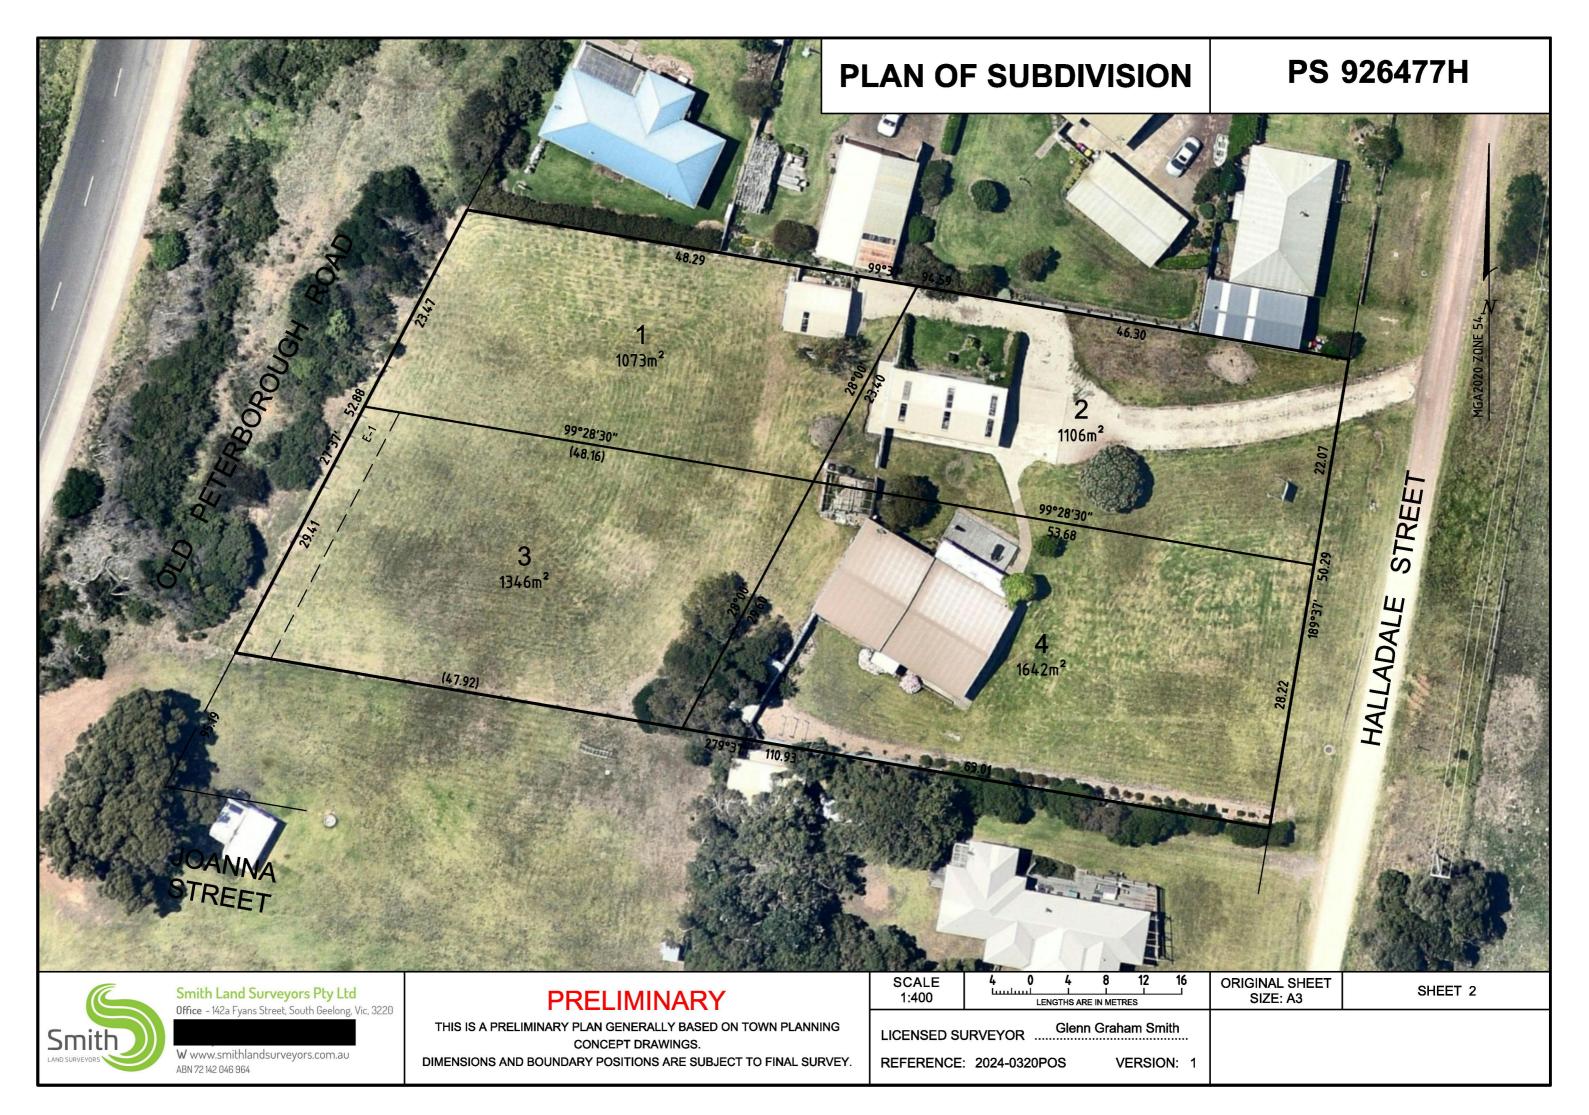

## **PRELIMINARY**

THIS IS A PRELIMINARY PLAN GENERALLY BASED ON TOWN PLANNING CONCEPT DRAWINGS. DIMENSIONS AND BOUNDARY POSITIONS ARE SUBJECT TO FINAL SURVEY.

| 1:400                                | LENGTHS A    | LENGTHS ARE IN METRES |  |  |  |  |  |
|--------------------------------------|--------------|-----------------------|--|--|--|--|--|
| LICENSED SURVEYOR Glenn Graham Smith |              |                       |  |  |  |  |  |
| REFERENCE:                           | 2024-0320POS | VERSION: 1            |  |  |  |  |  |

| SCALE<br>1:400                      | 4 0 4<br>LILLILLI LENGTHS ARE | 8 12<br>IN METRES | 16    | ORIGINAL SHEET<br>SIZE: A3 | SHEET 2 |
|-------------------------------------|-------------------------------|-------------------|-------|----------------------------|---------|
| LICENSED SURVEYORGlenn Graham Smith |                               |                   |       |                            |         |
| REFERENCE:                          | 2024-0320POS                  | VERSIO            | ON: 1 |                            |         |