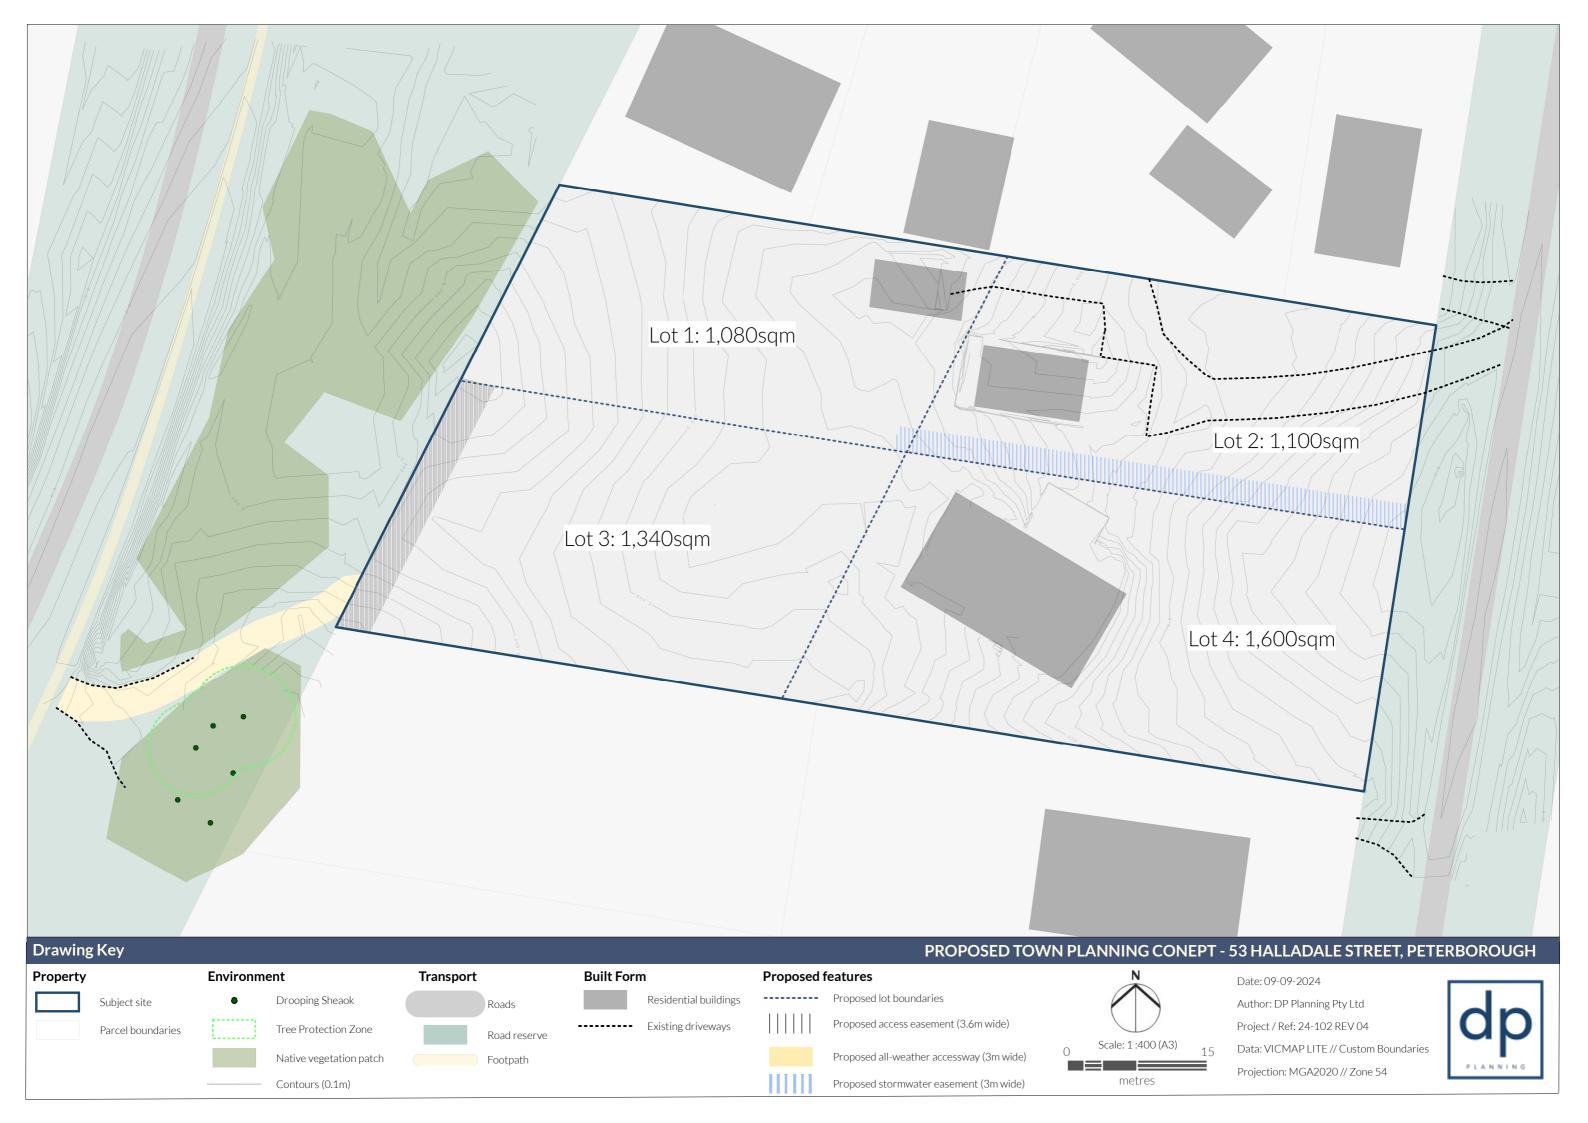

## **PLAN OF SUBDIVISION**

PS 926477H

## **PRELIMINARY**

THIS IS A PRELIMINARY PLAN GENERALLY BASED ON TOWN PLANNING CONCEPT DRAWINGS. DIMENSIONS AND BOUNDARY POSITIONS ARE SUBJECT TO FINAL SURVEY.

| 1:400                                | LENGTHS A    | LENGTHS ARE IN METRES |  |  |  |  |  |
|--------------------------------------|--------------|-----------------------|--|--|--|--|--|
| LICENSED SURVEYOR Glenn Graham Smith |              |                       |  |  |  |  |  |
| REFERENCE:                           | 2024-0320POS | VERSION: 1            |  |  |  |  |  |