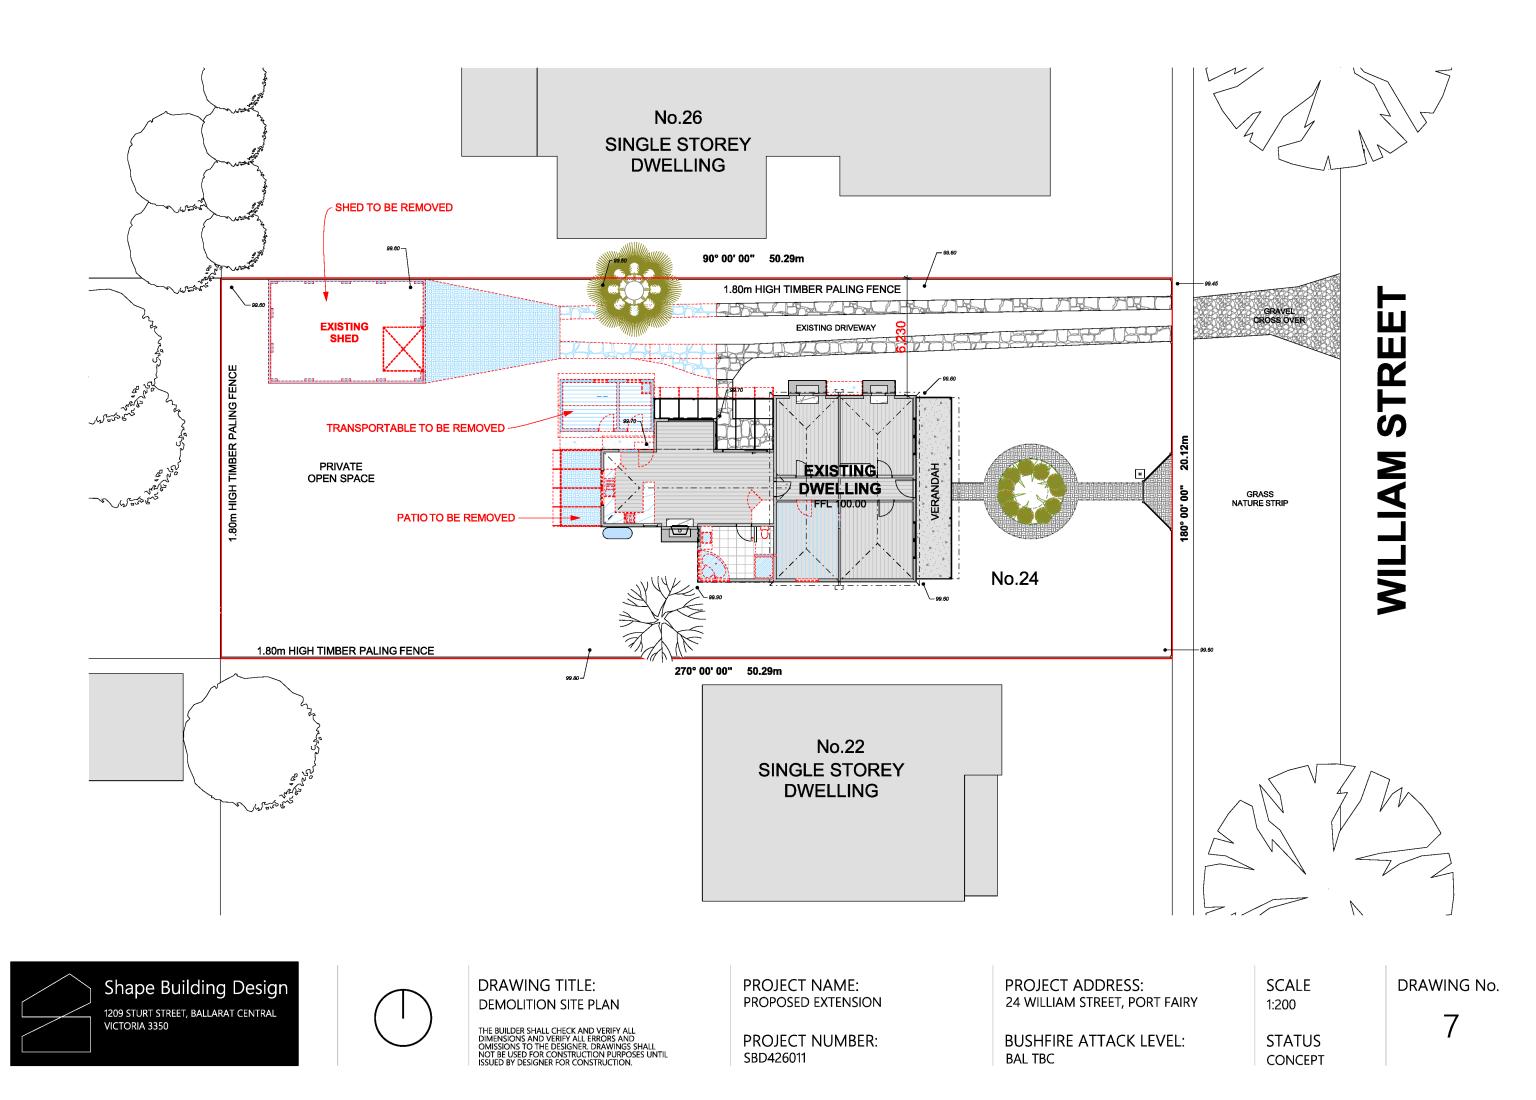

# DRAWING TITLE: DEMOLITION FLOOR PLAN

THE BUILDER SHALL CHECK AND VERIFY ALL DIMENSIONS AND VERIFY ALL ERRORS AND OMISSIONS TO THE DESIGNER. DRAWINGS SHALL NOT BE USED FOR CONSTRUCTION PURPOSES UNTIL ISSUED BY DESIGNER FOR CONSTRUCTION.

PROJECT NAME: PROPOSED EXTENSION

**PROJECT NUMBER:** SBD426011

**PROJECT ADDRESS:** 24 WILLIAM STREET, PORT FAIRY

BUSHFIRE ATTACK LEVEL: BAL TBC

CHIMNEY CHIMNEY BLUESTONE BLOCK F/P F/P BEDROOM 1 SITTING ENTRY <sup>⊳</sup>VER. 11 BEDROOM 2 BEDROOM 3 └┲ѵн