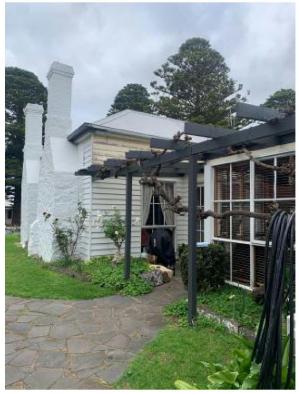

# 

DP-AD 36588

COTTAGIEMORIONF&CREET

COTTAGE NORTH 1980'S ALTERATION

TRANPORTABLE ADDITION ON NORTH WEST

DETACHED GARAGE TO BE REMOVED

TRANPORTABLE ADDITION ON NORTH WEST

VIEW OF WESTERN FACADE (ORGINAL BUILDING ON RIGHT) VIEW OF SOUTH WEST OF ORIGINAL BUILDING

DRAWING TITLE: EXISTING PHOTOGRAPHS

THE BUILDER SHALL CHECK AND VERIFY ALL DIMENSIONS AND VERIFY ALL ERRORS AND OMISSIONS TO THE DESIGNER. DRAWINGS SHALL NOT BE USED FOR CONSTRUCTION PURPOSES UNTIL ISSUED BY DESIGNER FOR CONSTRUCTION.

PROJECT NAME: PROPOSED EXTENSION

**PROJECT NUMBER:** SBD426011

PROJECT ADDRESS: 24 WILLIAM STREET, PORT FAIRY

BUSHFIRE ATTACK LEVEL: BAL TBC

VIEW INTO NORTH WEST OF ORIGINAL COTTAGE

VIEW OF SOUTH WEST OF ORIGINAL BUILDING