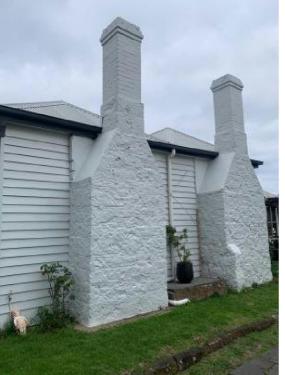

# 

DP-AD 36588

COTTAGIEMORIONF&CREET

COTTAGE NORTH 1980'S ALTERATION

TRANPORTABLE ADDITION ON NORTH WEST

DETACHED GARAGE TO BE REMOVED

TRANPORTABLE ADDITION ON NORTH WEST

VIEW OF WESTERN FACADE (ORGINAL BUILDING ON RIGHT) VIEW OF SOUTH WEST OF ORIGINAL BUILDING

PROJECT NAME: PROPOSED EXTENSION

**PROJECT NUMBER:** SBD426011

PROJECT ADDRESS: 24 WILLIAM STREET, PORT FAIRY

BUSHFIRE ATTACK LEVEL: BAL TBC

VIEW INTO NORTH WEST OF ORIGINAL COTTAGE

VIEW OF SOUTH WEST OF ORIGINAL BUILDING