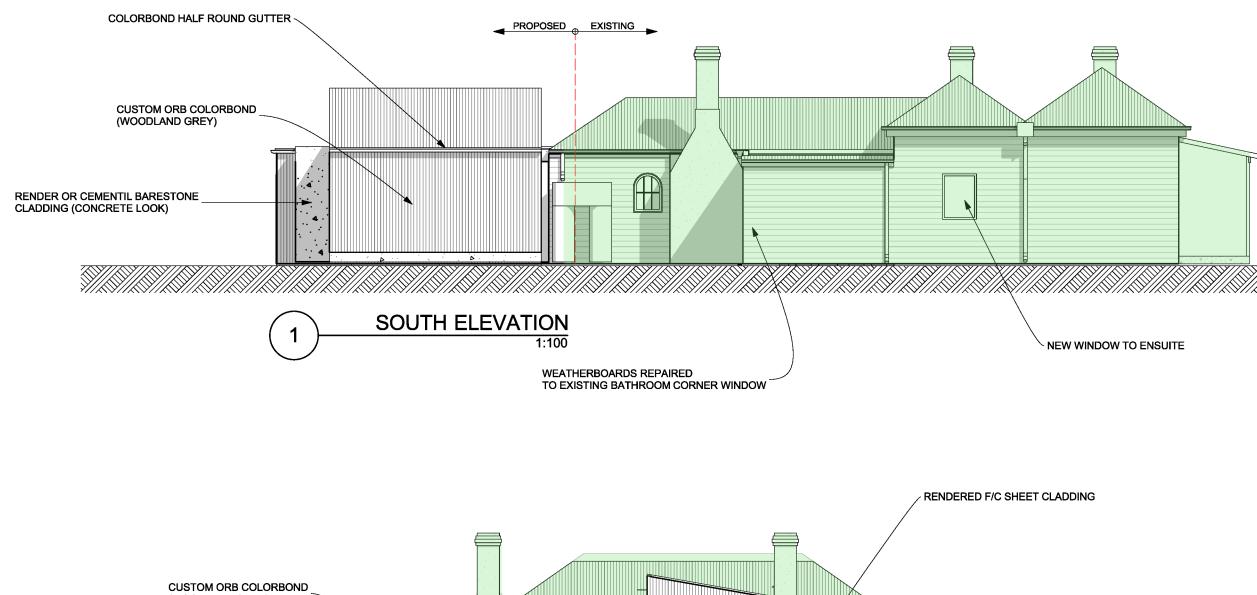

## EXISTING BUILDING (NO WORKS)

SCALE 1:100

DRAWING No.

BAL TBC

STATUS CONCEPT

EAST ELEVATION 4 1:100

Shape Building Design 1209 STURT STREET, BALLARAT CENTRAL VICTORIA 3350

DRAWING TITLE: PROPOSED ELEVATIONS

THE BUILDER SHALL CHECK AND VERIFY ALL DIMENSIONS AND VERIFY ALL ERRORS AND OMISSIONS TO THE DESIGNER. DRAWINGS SHALL NOT BE USED FOR CONSTRUCTION PURPOSES UNTIL ISSUED BY DESIGNER FOR CONSTRUCTION.

PROJECT NAME: PROPOSED EXTENSION

**PROJECT NUMBER:** SBD426011

PROJECT ADDRESS: 24 WILLIAM STREET, PORT FAIRY

BUSHFIRE ATTACK LEVEL: BAL TBC

SCALE 1:100

DRAWING No.

STATUS CONCEPT

VIEW FROM WILLIAM STREET CROSS OVER

VIEW FROM WILLIAM STREET SOUTH EAST