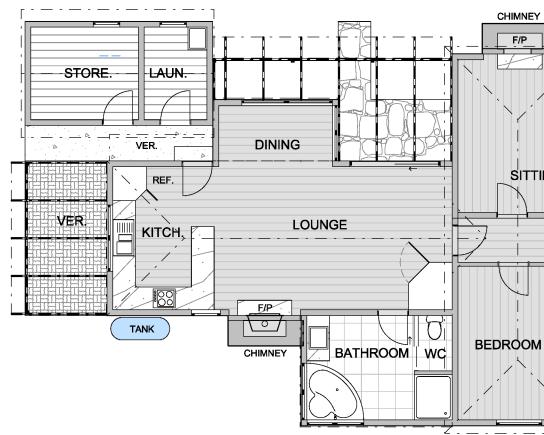

SCALE

DRAWING No.

2

. (03) 4300 3233

DRAWING TITLE: EXISTING FLOOR PLAN

THE BUILDER SHALL CHECK AND VERIFY ALL DIMENSIONS AND VERIFY ALL ERRORS AND OMISSIONS TO THE DESIGNER. DRAWINGS SHALL NOT BE USED FOR CONSTRUCTION PURPOSES UNTIL ISSUED BY DESIGNER FOR CONSTRUCTION.

PROJECT NAME: PROPOSED EXTENSION

**PROJECT NUMBER:** SBD426011

PROJECT ADDRESS: 24 WILLIAM STREET, PORT FAIRY

BUSHFIRE ATTACK LEVEL: BAL TBC

CHIMNEY BLUESTONE BLOCK F/P F/P R/H **BEDROOM 1** SITTING ENTRY <sup>⊳</sup>VER. 11 **BEDROOM 2** BEDROOM 3 └┲ѵн

SCALE 1:100

DRAWING No.

4

DRAWING TITLE: EXISTING ELEVATIONS

THE BUILDER SHALL CHECK AND VERIFY ALL DIMENSIONS AND VERIFY ALL ERRORS AND OMISSIONS TO THE DESIGNER. DRAWINGS SHALL NOT BE USED FOR CONSTRUCTION PURPOSES UNTIL ISSUED BY DESIGNER FOR CONSTRUCTION.