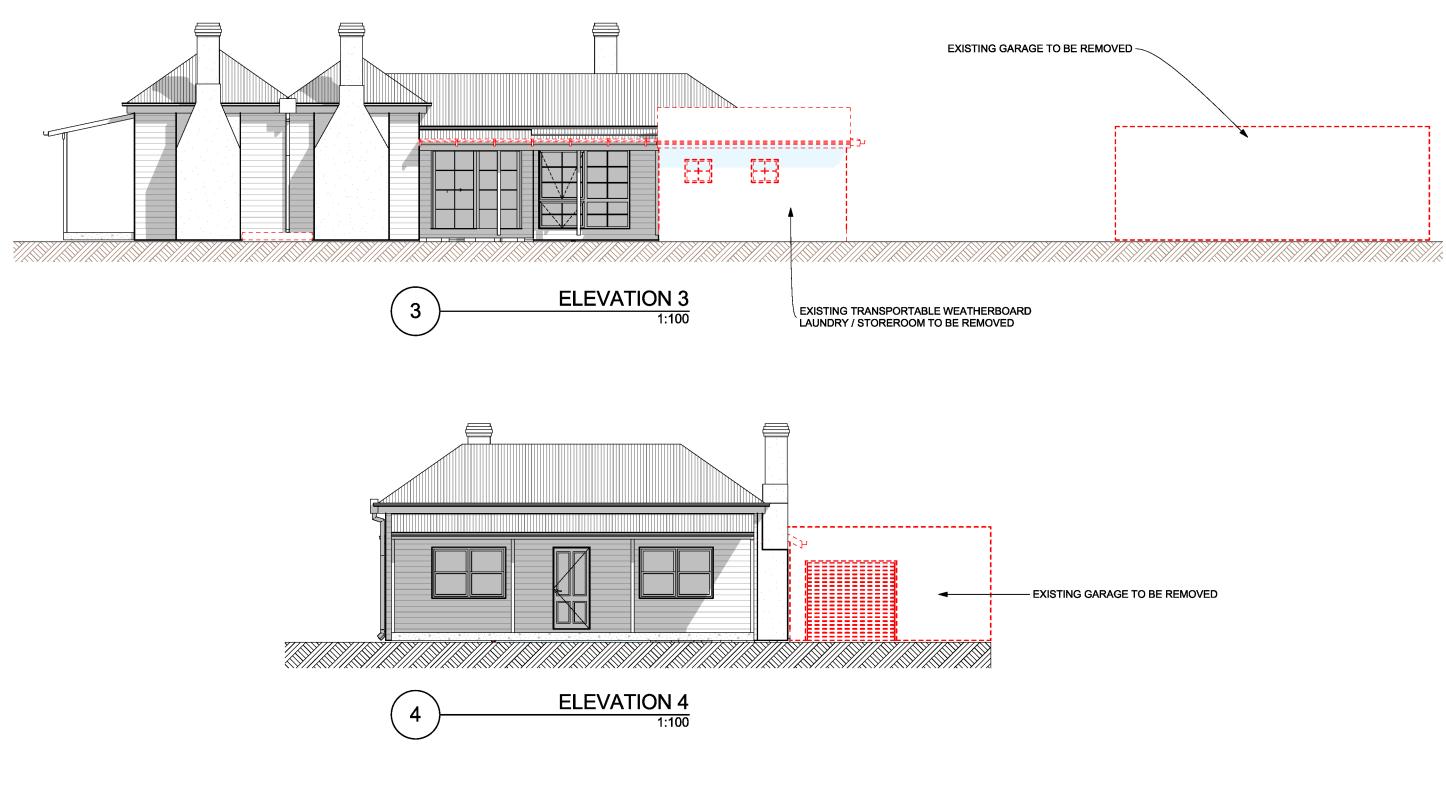

DRAWING TITLE: EXISTING ELEVATIONS

THE BUILDER SHALL CHECK AND VERIFY ALL DIMENSIONS AND VERIFY ALL ERRORS AND OMISSIONS TO THE DESIGNER. DRAWINGS SHALL NOT BE USED FOR CONSTRUCTION PURPOSES UNTIL ISSUED BY DESIGNER FOR CONSTRUCTION.

PROJECT NAME: PROPOSED EXTENSION

**PROJECT NUMBER:** SBD426011

**PROJECT ADDRESS:** 24 WILLIAM STREET, PORT FAIRY

BUSHFIRE ATTACK LEVEL: BAL TBC

SCALE 1:100

DRAWING No.

STATUS CONCEPT