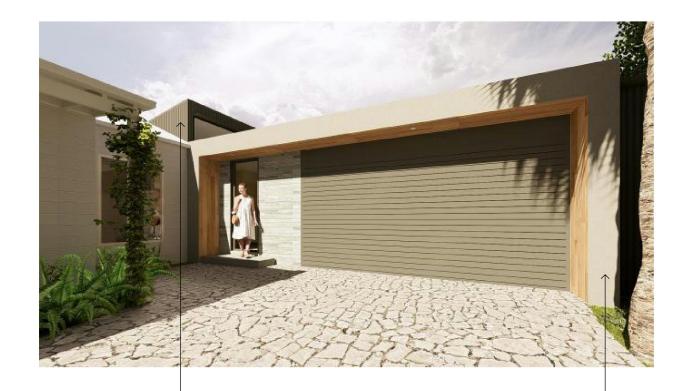

**PROJECT NUMBER:** SBD426011

PROJECT ADDRESS: 24 WILLIAM STREET, PORT FAIRY

BUSHFIRE ATTACK LEVEL: BAL TBC

SCALE 1:100

DRAWING No.

STATUS CONCEPT

VIEW FROM WILLIAM STREET CROSS OVER

VIEW FROM WILLIAM STREET SOUTH EAST

VIEW FROM BACKYARD ON WESTERN BOUNDARY

DRAWING TITLE: PERSPECTIVES

THE BUILDER SHALL CHECK AND VERIFY ALL DIMENSIONS AND VERIFY ALL ERRORS AND OMISSIONS TO THE DESIGNER. DRAWINGS SHALL NOT BE USED FOR CONSTRUCTION PURPOSES UNTIL ISSUED BY DESIGNER FOR CONSTRUCTION.