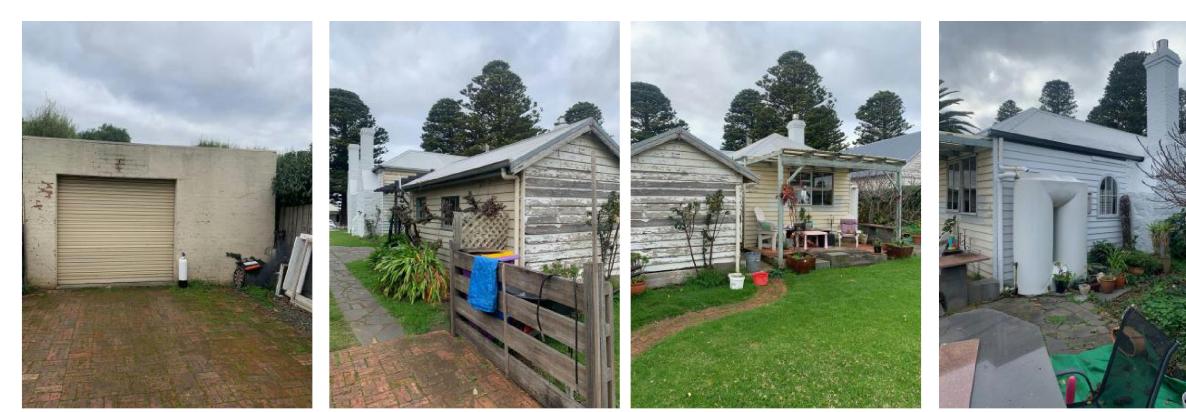

# 

DP-AD 36588

COTTAGIEMORIONF&CREET

COTTAGE NORTH 1980'S ALTERATION

TRANPORTABLE ADDITION ON NORTH WEST

DETACHED GARAGE TO BE REMOVED

TRANPORTABLE ADDITION ON NORTH WEST

VIEW OF WESTERN FACADE (ORGINAL BUILDING ON RIGHT) VIEW OF SOUTH WEST OF ORIGINAL BUILDING

DRAWING TITLE: EXISTING PHOTOGRAPHS

THE BUILDER SHALL CHECK AND VERIFY ALL DIMENSIONS AND VERIFY ALL ERRORS AND OMISSIONS TO THE DESIGNER. DRAWINGS SHALL NOT BE USED FOR CONSTRUCTION PURPOSES UNTIL ISSUED BY DESIGNER FOR CONSTRUCTION.

PROJECT NAME: PROPOSED EXTENSION

**PROJECT NUMBER:** SBD426011

PROJECT ADDRESS: 24 WILLIAM STREET, PORT FAIRY

BUSHFIRE ATTACK LEVEL: BAL TBC

VIEW INTO NORTH WEST OF ORIGINAL COTTAGE

VIEW OF SOUTH WEST OF ORIGINAL BUILDING