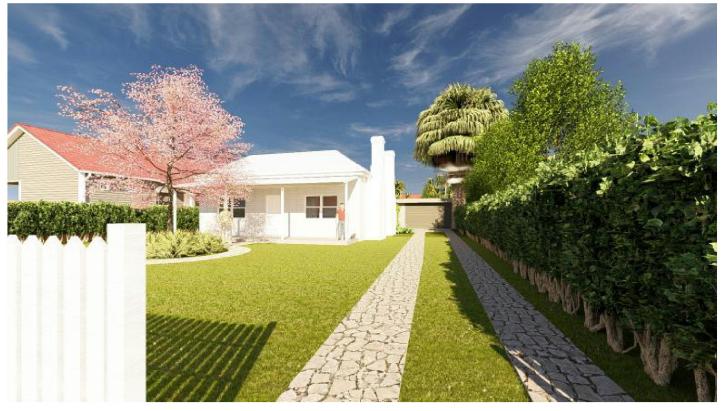

**PROJECT NUMBER:** SBD426011

PROJECT ADDRESS: 24 WILLIAM STREET, PORT FAIRY

BUSHFIRE ATTACK LEVEL: BAL TBC

SCALE 1:100

DRAWING No.

STATUS CONCEPT

VIEW FROM WILLIAM STREET CROSS OVER

VIEW FROM WILLIAM STREET SOUTH EAST

VIEW FROM BACKYARD ON WESTERN BOUNDARY

DRAWING TITLE: PERSPECTIVES

THE BUILDER SHALL CHECK AND VERIFY ALL DIMENSIONS AND VERIFY ALL ERRORS AND OMISSIONS TO THE DESIGNER. DRAWINGS SHALL NOT BE USED FOR CONSTRUCTION PURPOSES UNTIL ISSUED BY DESIGNER FOR CONSTRUCTION.