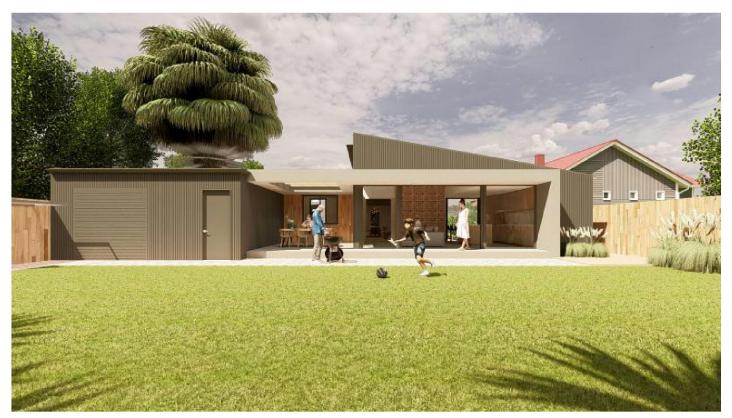

**PROJECT NUMBER:** SBD426011

PROJECT ADDRESS: 24 WILLIAM STREET, PORT FAIRY

BUSHFIRE ATTACK LEVEL: BAL TBC

SCALE 1:100

DRAWING No.

STATUS CONCEPT

VIEW FROM WILLIAM STREET CROSS OVER

VIEW FROM WILLIAM STREET SOUTH EAST

VIEW FROM BACKYARD ON WESTERN BOUNDARY

DRAWING TITLE: PERSPECTIVES

THE BUILDER SHALL CHECK AND VERIFY ALL DIMENSIONS AND VERIFY ALL ERRORS AND OMISSIONS TO THE DESIGNER. DRAWINGS SHALL NOT BE USED FOR CONSTRUCTION PURPOSES UNTIL ISSUED BY DESIGNER FOR CONSTRUCTION.