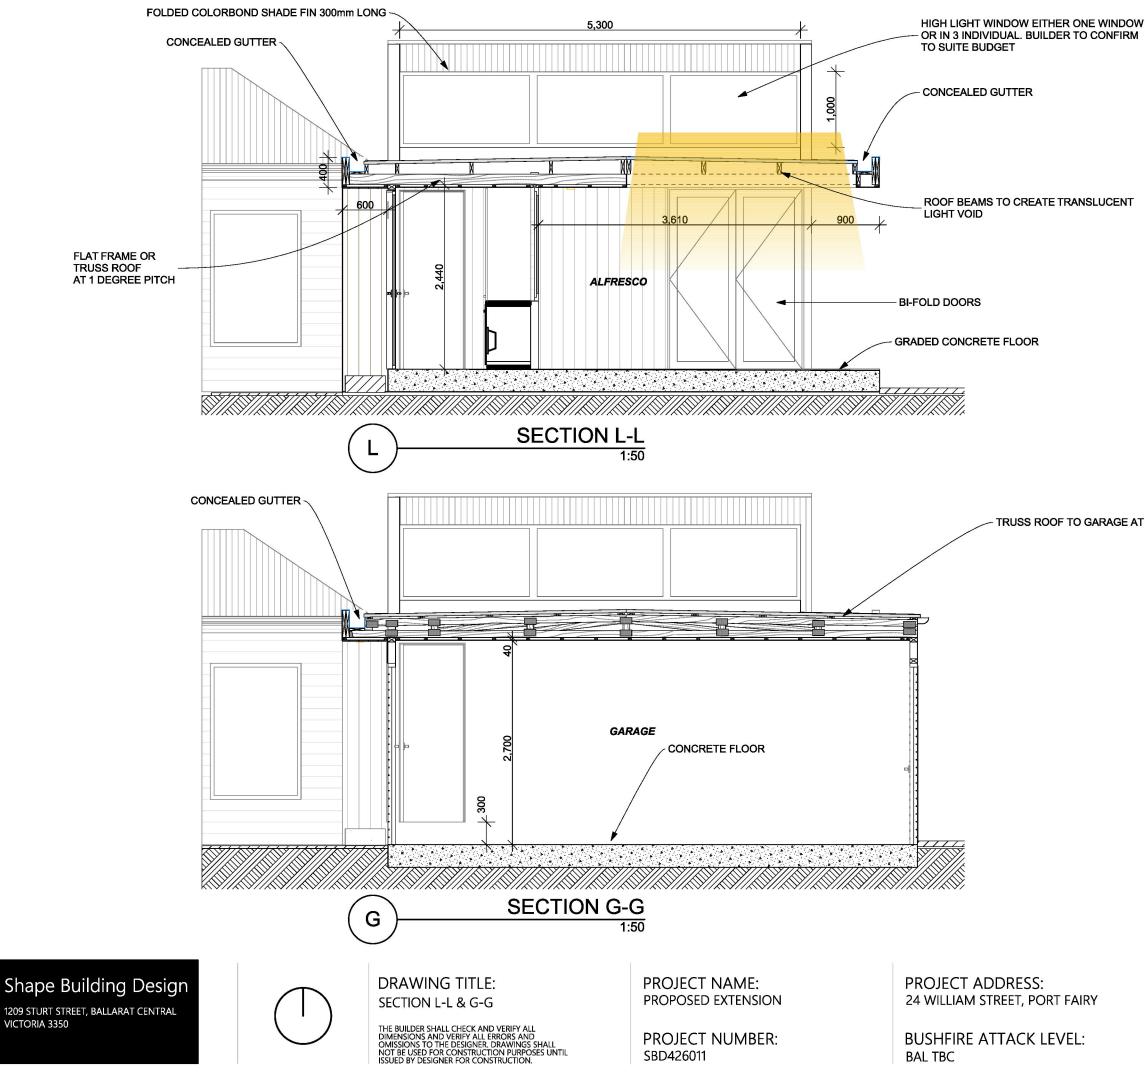

DRAWING No.

DRAWING No.

TRUSS ROOF TO GARAGE AT 1 DEGREE PITCH

SCALE 1:50

STATUS CONCEPT DRAWING No.

SBD426011