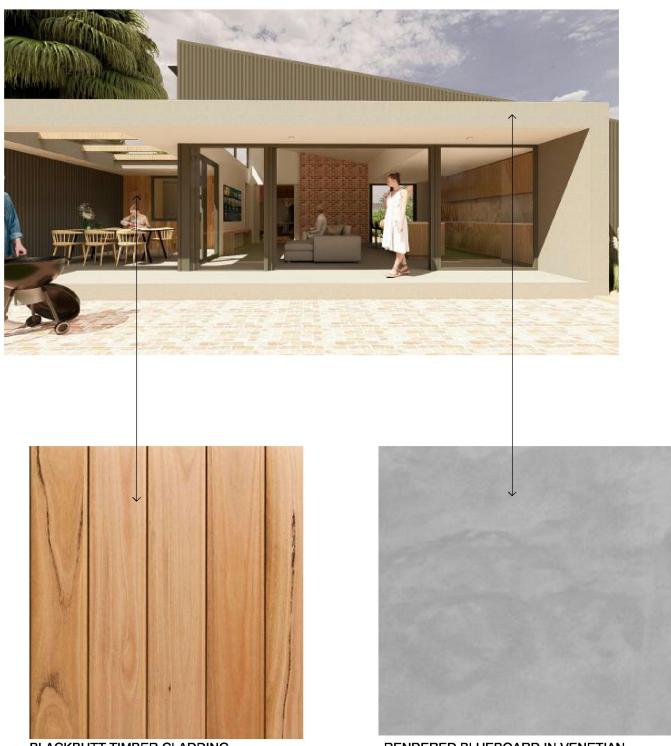

VIEW FROM BACKYARD ON WESTERN BOUNDARY

DRAWING TITLE: PERSPECTIVES

THE BUILDER SHALL CHECK AND VERIFY ALL DIMENSIONS AND VERIFY ALL ERRORS AND OMISSIONS TO THE DESIGNER. DRAWINGS SHALL NOT BE USED FOR CONSTRUCTION PURPOSES UNTIL ISSUED BY DESIGNER FOR CONSTRUCTION.

# Colorbond® Woodland Grey®

CUSTOM ORB WALL CLADDING COLOURI WOODLAND GREY

**BLUESTONE CLADDING** 

BLACKBUTT TIMBER CLADDING WITH CUTEK GREY MIST FINISH

Shape Building Design 1209 STURT STREET, BALLARAT CENTRAL VICTORIA 3350

# DRAWING TITLE: EXTERNAL MATERIALS

THE BUILDER SHALL CHECK AND VERIFY ALL DIMENSIONS AND VERIFY ALL ERRORS AND OMISSIONS TO THE DESIGNER. DRAWINGS SHALL NOT BE USED FOR CONSTRUCTION PURPOSES UNTIL ISSUED BY DESIGNER FOR CONSTRUCTION.