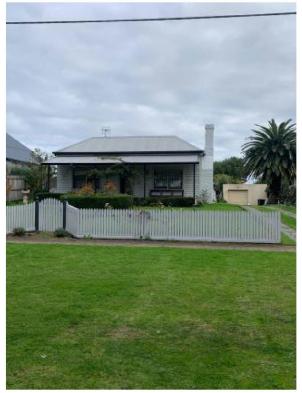

# 

DP-AD 36588

COTTAGIEMORIONF&CREET

COTTAGE NORTH 1980'S ALTERATION

TRANPORTABLE ADDITION ON NORTH WEST

DETACHED GARAGE TO BE REMOVED

TRANPORTABLE ADDITION ON NORTH WEST

VIEW OF WESTERN FACADE (ORGINAL BUILDING ON RIGHT) VIEW OF SOUTH WEST OF ORIGINAL BUILDING

PROJECT NAME: PROPOSED EXTENSION

**PROJECT NUMBER:** SBD426011

PROJECT ADDRESS: 24 WILLIAM STREET, PORT FAIRY

BUSHFIRE ATTACK LEVEL: BAL TBC

VIEW INTO NORTH WEST OF ORIGINAL COTTAGE

VIEW OF SOUTH WEST OF ORIGINAL BUILDING