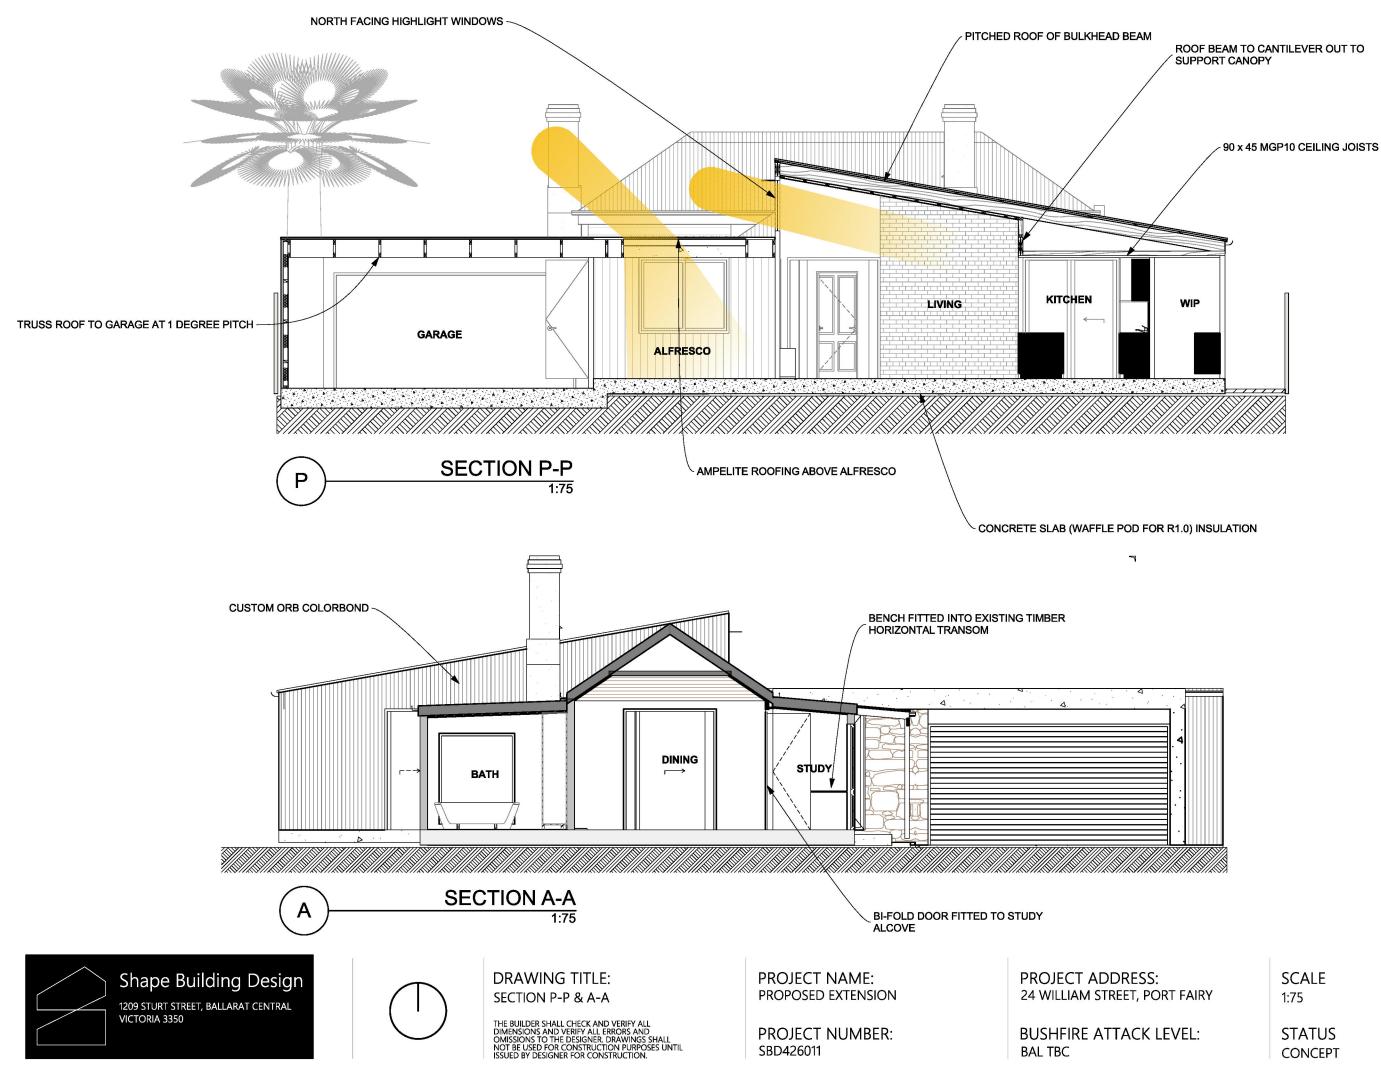

DRAWING No.

DRAWING No.

TRUSS ROOF TO GARAGE AT 1 DEGREE PITCH

SCALE 1:50

STATUS CONCEPT DRAWING No.

SBD426011