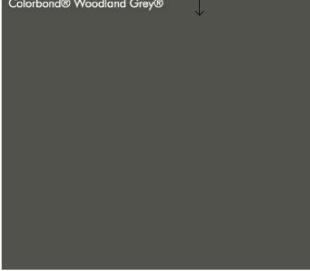

# Colorbond® Woodland Grey®

CUSTOM ORB WALL CLADDING COLOURI WOODLAND GREY

**BLUESTONE CLADDING** 

BLACKBUTT TIMBER CLADDING WITH CUTEK GREY MIST FINISH

Shape Building Design 1209 STURT STREET, BALLARAT CENTRAL VICTORIA 3350

# DRAWING TITLE: EXTERNAL MATERIALS

THE BUILDER SHALL CHECK AND VERIFY ALL DIMENSIONS AND VERIFY ALL ERRORS AND OMISSIONS TO THE DESIGNER. DRAWINGS SHALL NOT BE USED FOR CONSTRUCTION PURPOSES UNTIL ISSUED BY DESIGNER FOR CONSTRUCTION.