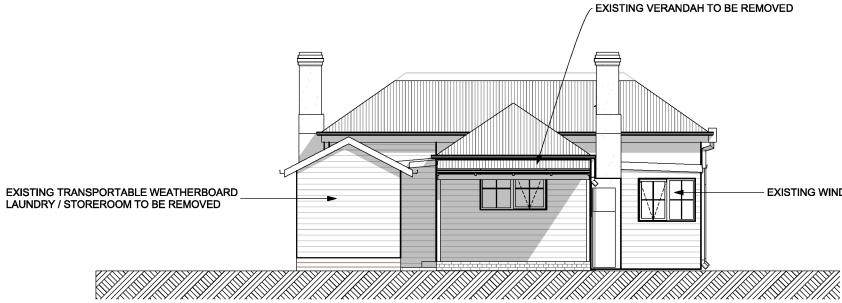

DRAWING TITLE: EXISTING ELEVATIONS

THE BUILDER SHALL CHECK AND VERIFY ALL DIMENSIONS AND VERIFY ALL ERRORS AND OMISSIONS TO THE DESIGNER. DRAWINGS SHALL NOT BE USED FOR CONSTRUCTION PURPOSES UNTIL ISSUED BY DESIGNER FOR CONSTRUCTION.

PROJECT NAME: PROPOSED EXTENSION

**PROJECT NUMBER:** SBD426011

**PROJECT ADDRESS:** 24 WILLIAM STREET, PORT FAIRY

BUSHFIRE ATTACK LEVEL: BAL TBC

SCALE 1:100

DRAWING No.

STATUS CONCEPT