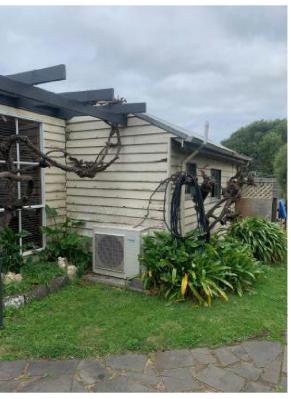

# 

DP-AD 36588

COTTAGIEMORIONF&CREET

COTTAGE NORTH 1980'S ALTERATION

TRANPORTABLE ADDITION ON NORTH WEST

DETACHED GARAGE TO BE REMOVED

TRANPORTABLE ADDITION ON NORTH WEST

VIEW OF WESTERN FACADE (ORGINAL BUILDING ON RIGHT) VIEW OF SOUTH WEST OF ORIGINAL BUILDING

DRAWING TITLE: EXISTING PHOTOGRAPHS

THE BUILDER SHALL CHECK AND VERIFY ALL DIMENSIONS AND VERIFY ALL ERRORS AND OMISSIONS TO THE DESIGNER. DRAWINGS SHALL NOT BE USED FOR CONSTRUCTION PURPOSES UNTIL ISSUED BY DESIGNER FOR CONSTRUCTION.

PROJECT NAME: PROPOSED EXTENSION

**PROJECT NUMBER:** SBD426011

PROJECT ADDRESS: 24 WILLIAM STREET, PORT FAIRY

BUSHFIRE ATTACK LEVEL: BAL TBC

VIEW INTO NORTH WEST OF ORIGINAL COTTAGE

VIEW OF SOUTH WEST OF ORIGINAL BUILDING