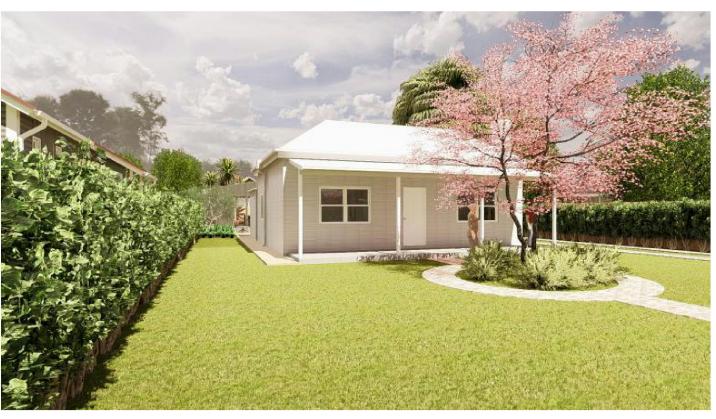

**PROJECT NUMBER:** SBD426011

PROJECT ADDRESS: 24 WILLIAM STREET, PORT FAIRY

BUSHFIRE ATTACK LEVEL: BAL TBC

SCALE 1:100

DRAWING No.

STATUS CONCEPT

VIEW FROM WILLIAM STREET CROSS OVER

VIEW FROM WILLIAM STREET SOUTH EAST

VIEW FROM BACKYARD ON WESTERN BOUNDARY

DRAWING TITLE: PERSPECTIVES

THE BUILDER SHALL CHECK AND VERIFY ALL DIMENSIONS AND VERIFY ALL ERRORS AND OMISSIONS TO THE DESIGNER. DRAWINGS SHALL NOT BE USED FOR CONSTRUCTION PURPOSES UNTIL ISSUED BY DESIGNER FOR CONSTRUCTION.