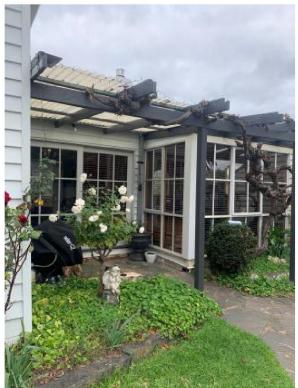

# 

DP-AD 36588

COTTAGIEMORIONF&CREET

COTTAGE NORTH 1980'S ALTERATION

TRANPORTABLE ADDITION ON NORTH WEST

DETACHED GARAGE TO BE REMOVED

TRANPORTABLE ADDITION ON NORTH WEST

VIEW OF WESTERN FACADE (ORGINAL BUILDING ON RIGHT) VIEW OF SOUTH WEST OF ORIGINAL BUILDING

DRAWING TITLE: EXISTING PHOTOGRAPHS

THE BUILDER SHALL CHECK AND VERIFY ALL DIMENSIONS AND VERIFY ALL ERRORS AND OMISSIONS TO THE DESIGNER. DRAWINGS SHALL NOT BE USED FOR CONSTRUCTION PURPOSES UNTIL ISSUED BY DESIGNER FOR CONSTRUCTION.

PROJECT NAME: PROPOSED EXTENSION

**PROJECT NUMBER:** SBD426011

PROJECT ADDRESS: 24 WILLIAM STREET, PORT FAIRY

BUSHFIRE ATTACK LEVEL: BAL TBC

VIEW INTO NORTH WEST OF ORIGINAL COTTAGE

VIEW OF SOUTH WEST OF ORIGINAL BUILDING