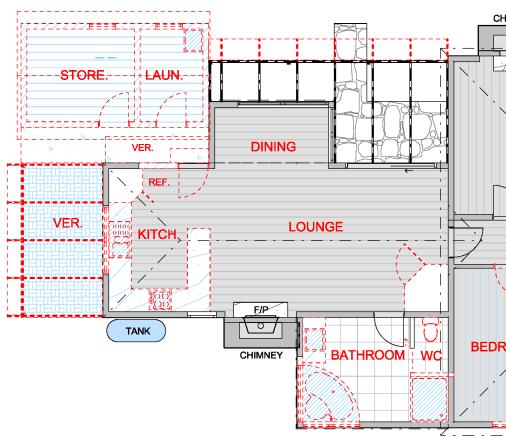

# DRAWING TITLE: DEMOLITION FLOOR PLAN

THE BUILDER SHALL CHECK AND VERIFY ALL DIMENSIONS AND VERIFY ALL ERRORS AND OMISSIONS TO THE DESIGNER. DRAWINGS SHALL NOT BE USED FOR CONSTRUCTION PURPOSES UNTIL ISSUED BY DESIGNER FOR CONSTRUCTION.

PROJECT NAME: PROPOSED EXTENSION

**PROJECT NUMBER:** SBD426011

**PROJECT ADDRESS:** 24 WILLIAM STREET, PORT FAIRY

BUSHFIRE ATTACK LEVEL: BAL TBC

CHIMNEY CHIMNEY BLUESTONE BLOCK F/P F/P BEDROOM 1 SITTING ENTRY <sup>⊳</sup>VER. 11 BEDROOM 2 BEDROOM 3 └┲ѵн