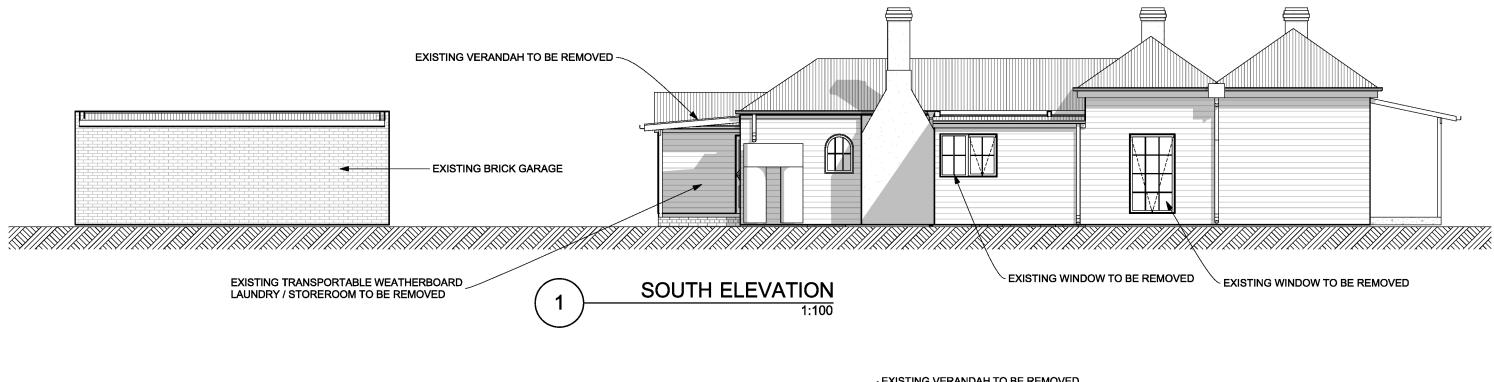

SCALE 1:100

DRAWING No.

4

DRAWING TITLE: EXISTING ELEVATIONS

THE BUILDER SHALL CHECK AND VERIFY ALL DIMENSIONS AND VERIFY ALL ERRORS AND OMISSIONS TO THE DESIGNER. DRAWINGS SHALL NOT BE USED FOR CONSTRUCTION PURPOSES UNTIL ISSUED BY DESIGNER FOR CONSTRUCTION.

PROJECT NAME: PROPOSED EXTENSION

**PROJECT NUMBER:** SBD426011

PROJECT ADDRESS: 24 WILLIAM STREET, PORT FAIRY

**BUSHFIRE ATTACK LEVEL:** BAL TBC

- EXISTING WINDOW TO BE REMOVED

SCALE 1:100

DRAWING No.

5

DRAWING TITLE: EXISTING ELEVATIONS

THE BUILDER SHALL CHECK AND VERIFY ALL DIMENSIONS AND VERIFY ALL ERRORS AND OMISSIONS TO THE DESIGNER. DRAWINGS SHALL NOT BE USED FOR CONSTRUCTION PURPOSES UNTIL ISSUED BY DESIGNER FOR CONSTRUCTION.