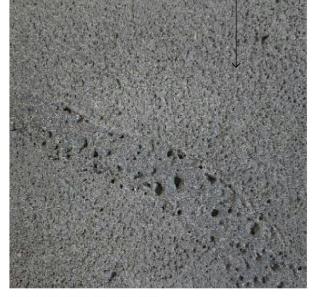

# DRAWING TITLE: EXTERNAL MATERIALS

THE BUILDER SHALL CHECK AND VERIFY ALL DIMENSIONS AND VERIFY ALL ERRORS AND OMISSIONS TO THE DESIGNER. DRAWINGS SHALL NOT BE USED FOR CONSTRUCTION PURPOSES UNTIL ISSUED BY DESIGNER FOR CONSTRUCTION.

PROJECT NAME: PROPOSED EXTENSION

PROJECT NUMBER: SBD426011

PROJECT ADDRESS: 24 WILLIAM STREET, PORT FAIRY

BUSHFIRE ATTACK LEVEL: BAL TBC

RENDERED BLUEBOARD IN VENETIAN CEMENT FINISH

SCALE

DRAWING No.

19