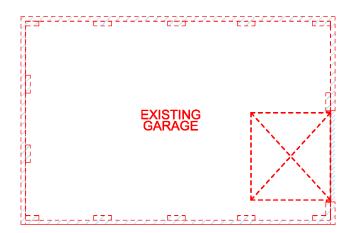

# DRAWING TITLE: DEMOLITION FLOOR PLAN

THE BUILDER SHALL CHECK AND VERIFY ALL DIMENSIONS AND VERIFY ALL ERRORS AND OMISSIONS TO THE DESIGNER. DRAWINGS SHALL NOT BE USED FOR CONSTRUCTION PURPOSES UNTIL ISSUED BY DESIGNER FOR CONSTRUCTION.

PROJECT NAME: PROPOSED EXTENSION

**PROJECT NUMBER:** SBD426011

**PROJECT ADDRESS:** 24 WILLIAM STREET, PORT FAIRY

BUSHFIRE ATTACK LEVEL: BAL TBC

CHIMNEY CHIMNEY BLUESTONE BLOCK F/P F/P BEDROOM 1 SITTING ENTRY <sup>⊳</sup>VER. 11 BEDROOM 2 BEDROOM 3 └┲ѵн