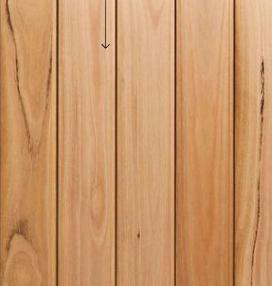

# Colorbond® Woodland Grey®

CUSTOM ORB WALL CLADDING COLOURI WOODLAND GREY

**BLUESTONE CLADDING** 

BLACKBUTT TIMBER CLADDING WITH CUTEK GREY MIST FINISH

Shape Building Design 1209 STURT STREET, BALLARAT CENTRAL VICTORIA 3350