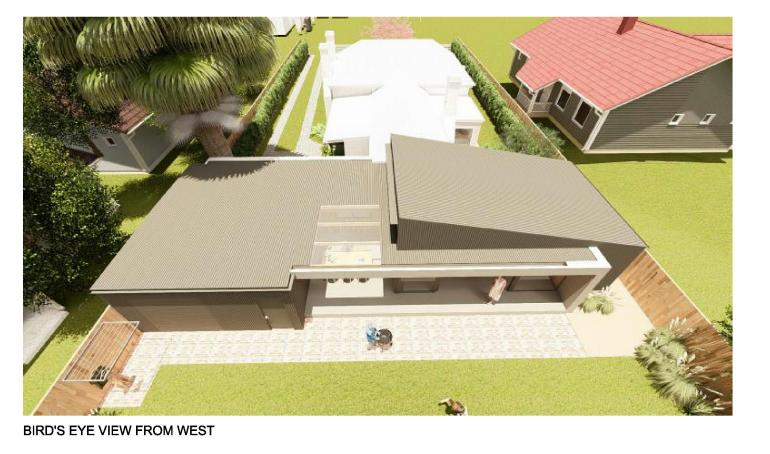

**PROJECT NUMBER:** SBD426011

PROJECT ADDRESS: 24 WILLIAM STREET, PORT FAIRY

BUSHFIRE ATTACK LEVEL: BAL TBC

SCALE 1:100

DRAWING No.

STATUS CONCEPT

VIEW FROM WILLIAM STREET CROSS OVER

VIEW FROM WILLIAM STREET SOUTH EAST

VIEW FROM BACKYARD ON WESTERN BOUNDARY

DRAWING TITLE: PERSPECTIVES

THE BUILDER SHALL CHECK AND VERIFY ALL DIMENSIONS AND VERIFY ALL ERRORS AND OMISSIONS TO THE DESIGNER. DRAWINGS SHALL NOT BE USED FOR CONSTRUCTION PURPOSES UNTIL ISSUED BY DESIGNER FOR CONSTRUCTION.