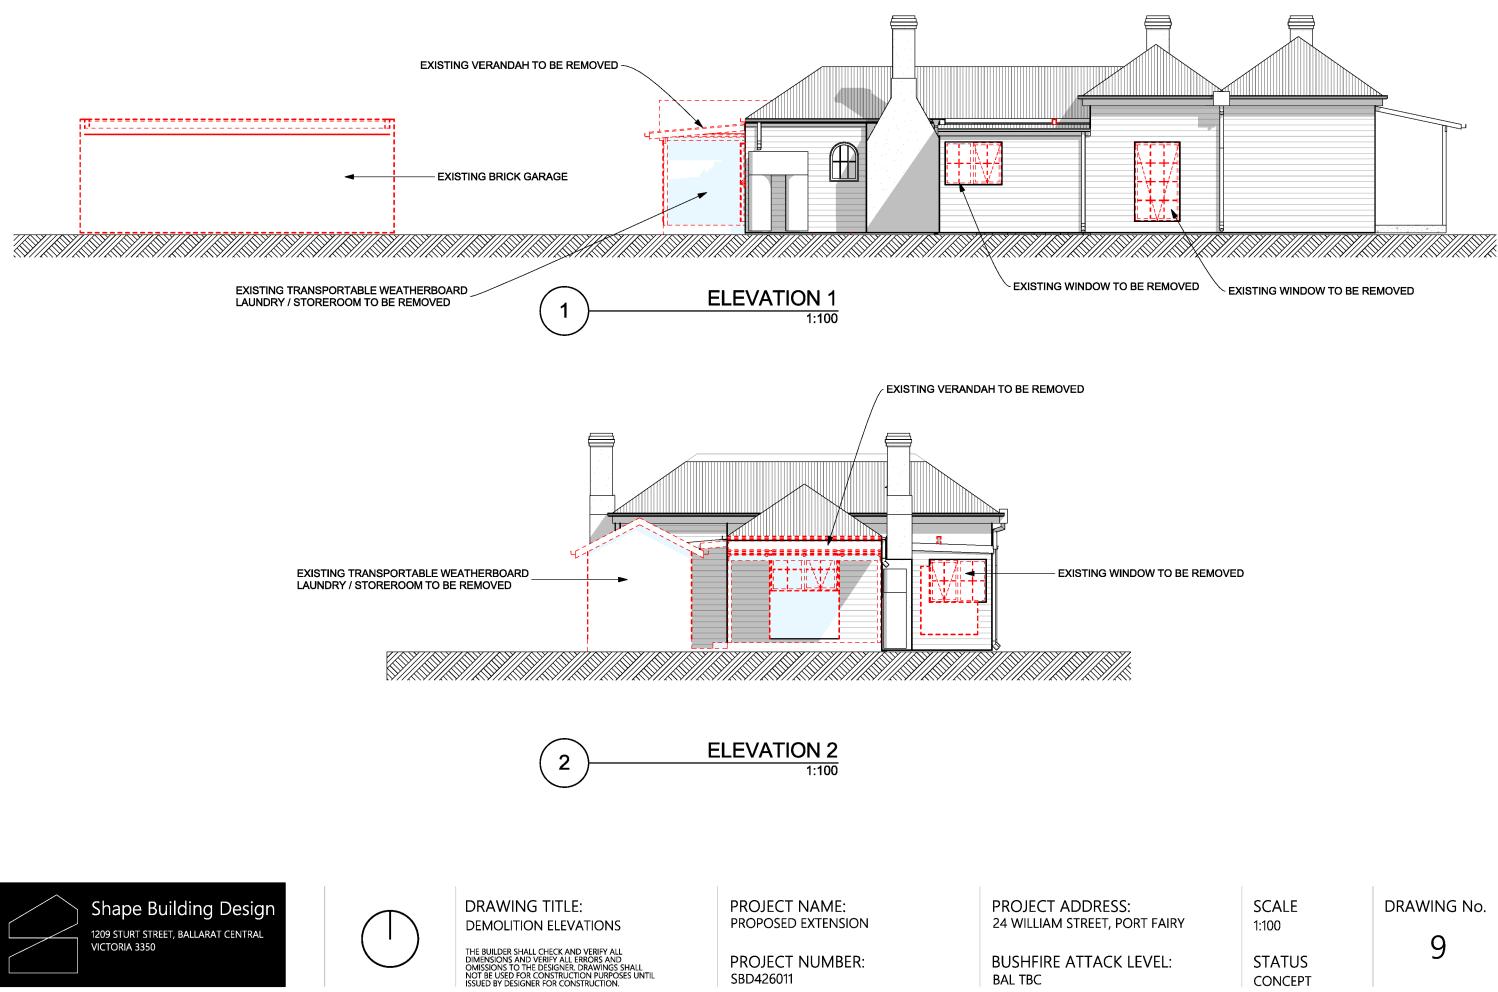

DRAWING TITLE: EXISTING ELEVATIONS

THE BUILDER SHALL CHECK AND VERIFY ALL DIMENSIONS AND VERIFY ALL ERRORS AND OMISSIONS TO THE DESIGNER. DRAWINGS SHALL NOT BE USED FOR CONSTRUCTION PURPOSES UNTIL ISSUED BY DESIGNER FOR CONSTRUCTION.

PROJECT NAME: PROPOSED EXTENSION

**PROJECT NUMBER:** SBD426011

**PROJECT ADDRESS:** 24 WILLIAM STREET, PORT FAIRY

BUSHFIRE ATTACK LEVEL: BAL TBC

SCALE 1:100

DRAWING No.

STATUS CONCEPT