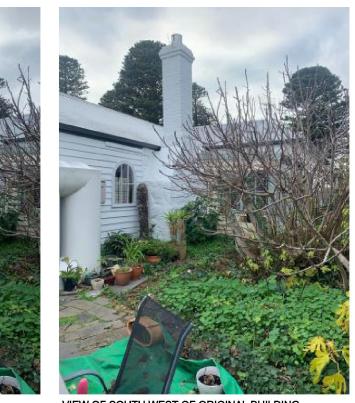

# 

DP-AD 36588

COTTAGIEMORIONF&CREET

COTTAGE NORTH 1980'S ALTERATION

TRANPORTABLE ADDITION ON NORTH WEST

DETACHED GARAGE TO BE REMOVED

TRANPORTABLE ADDITION ON NORTH WEST

VIEW OF WESTERN FACADE (ORGINAL BUILDING ON RIGHT) VIEW OF SOUTH WEST OF ORIGINAL BUILDING

DRAWING TITLE: EXISTING PHOTOGRAPHS

THE BUILDER SHALL CHECK AND VERIFY ALL DIMENSIONS AND VERIFY ALL ERRORS AND OMISSIONS TO THE DESIGNER. DRAWINGS SHALL NOT BE USED FOR CONSTRUCTION PURPOSES UNTIL ISSUED BY DESIGNER FOR CONSTRUCTION.

PROJECT NAME: PROPOSED EXTENSION

**PROJECT NUMBER:** SBD426011

PROJECT ADDRESS: 24 WILLIAM STREET, PORT FAIRY

BUSHFIRE ATTACK LEVEL: BAL TBC

VIEW INTO NORTH WEST OF ORIGINAL COTTAGE

VIEW OF SOUTH WEST OF ORIGINAL BUILDING