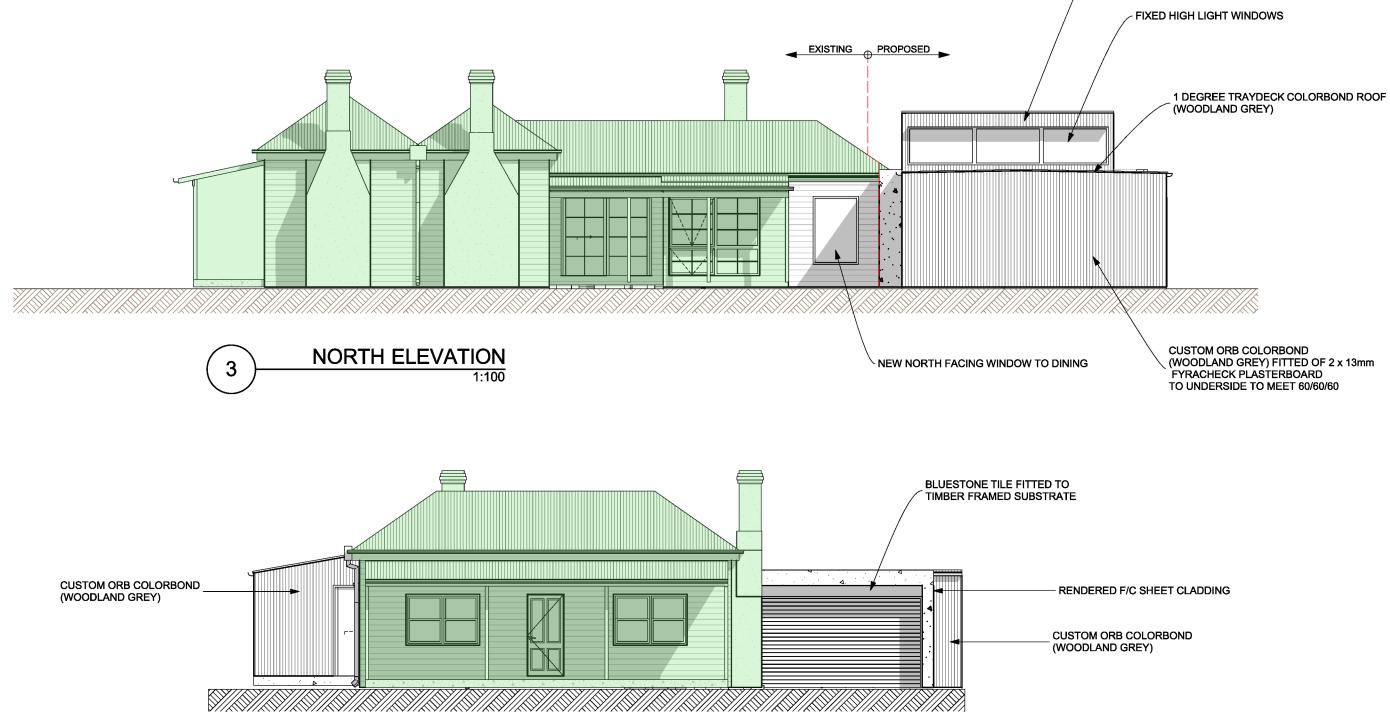

## EXISTING BUILDING (NO WORKS)

SCALE 1:100

DRAWING No.

BAL TBC

STATUS CONCEPT

EAST ELEVATION 4 1:100

Shape Building Design 1209 STURT STREET, BALLARAT CENTRAL VICTORIA 3350

DRAWING TITLE: PROPOSED ELEVATIONS

THE BUILDER SHALL CHECK AND VERIFY ALL DIMENSIONS AND VERIFY ALL ERRORS AND OMISSIONS TO THE DESIGNER. DRAWINGS SHALL NOT BE USED FOR CONSTRUCTION PURPOSES UNTIL ISSUED BY DESIGNER FOR CONSTRUCTION.

PROJECT NAME: PROPOSED EXTENSION

**PROJECT NUMBER:** SBD426011

PROJECT ADDRESS: 24 WILLIAM STREET, PORT FAIRY

BUSHFIRE ATTACK LEVEL: BAL TBC

SCALE 1:100

DRAWING No.

STATUS CONCEPT

VIEW FROM WILLIAM STREET CROSS OVER

VIEW FROM WILLIAM STREET SOUTH EAST