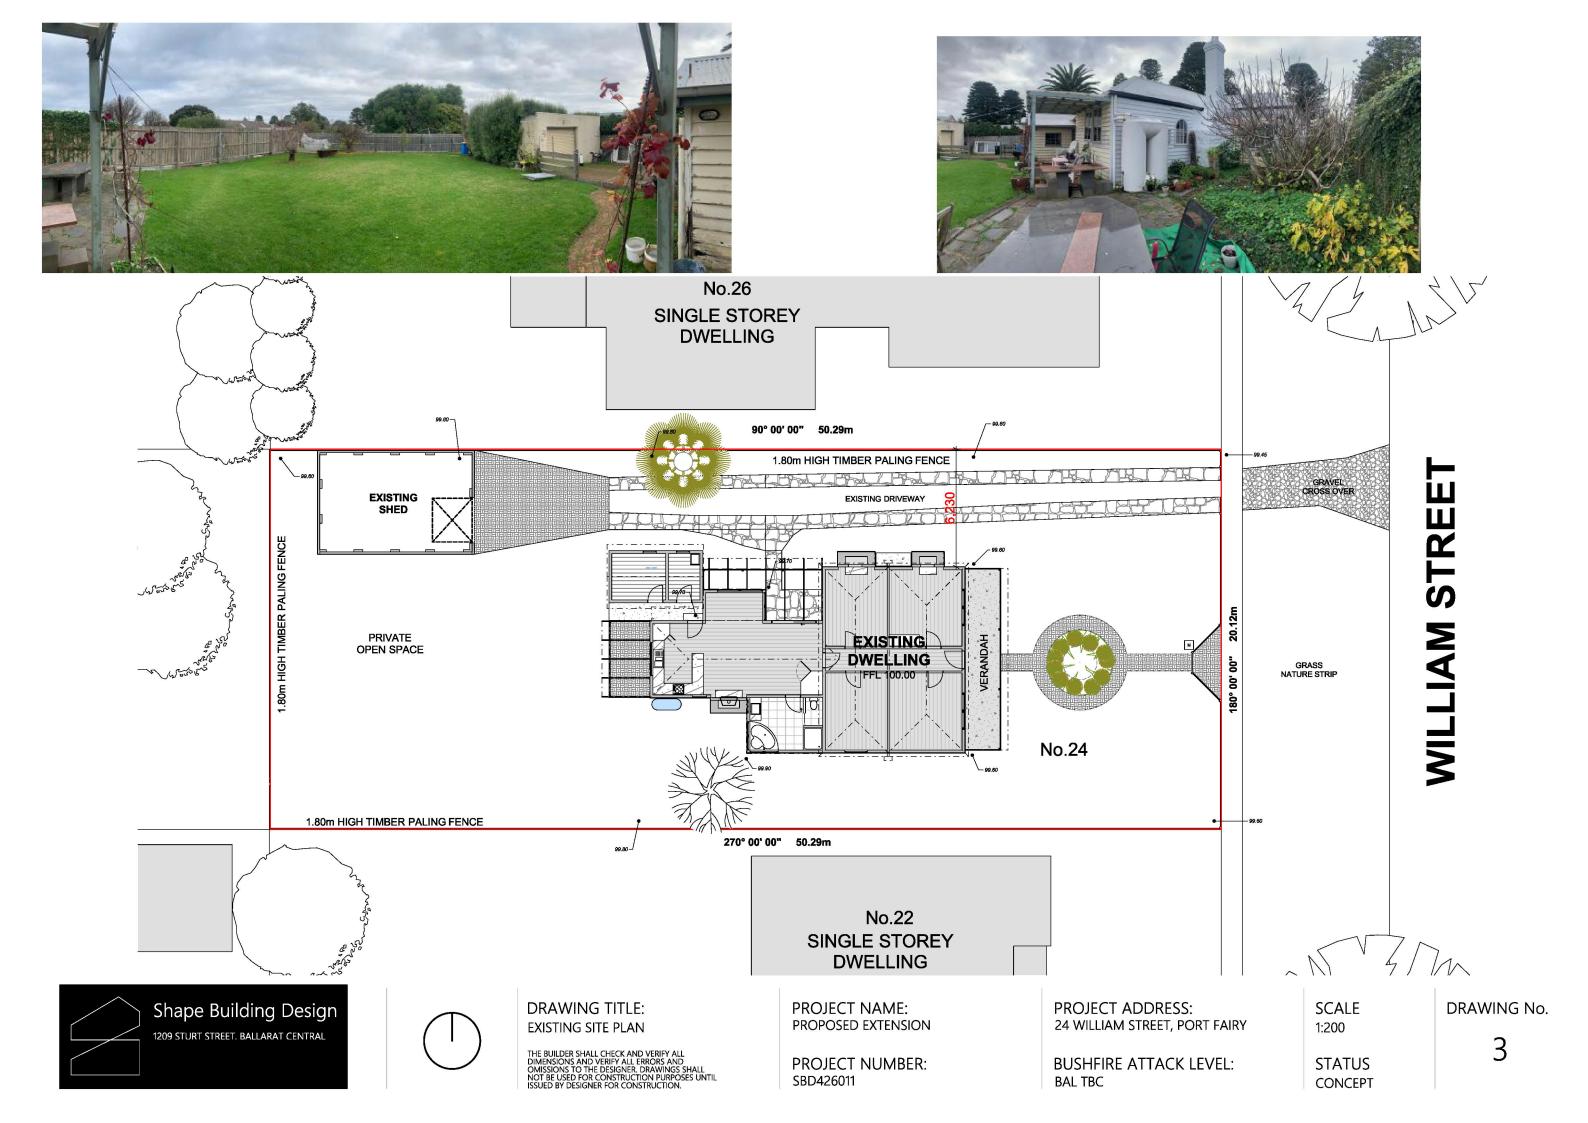

DRAWING TITLE: EXISTING PHOTOGRAPHS

THE BUILDER SHALL CHECK AND VERIFY ALL DIMENSIONS AND VERIFY ALL ERRORS AND OMISSIONS TO THE DESIGNER. DRAWINGS SHALL NOT BE USED FOR CONSTRUCTION PURPOSES UNTIL ISSUED BY DESIGNER FOR CONSTRUCTION.