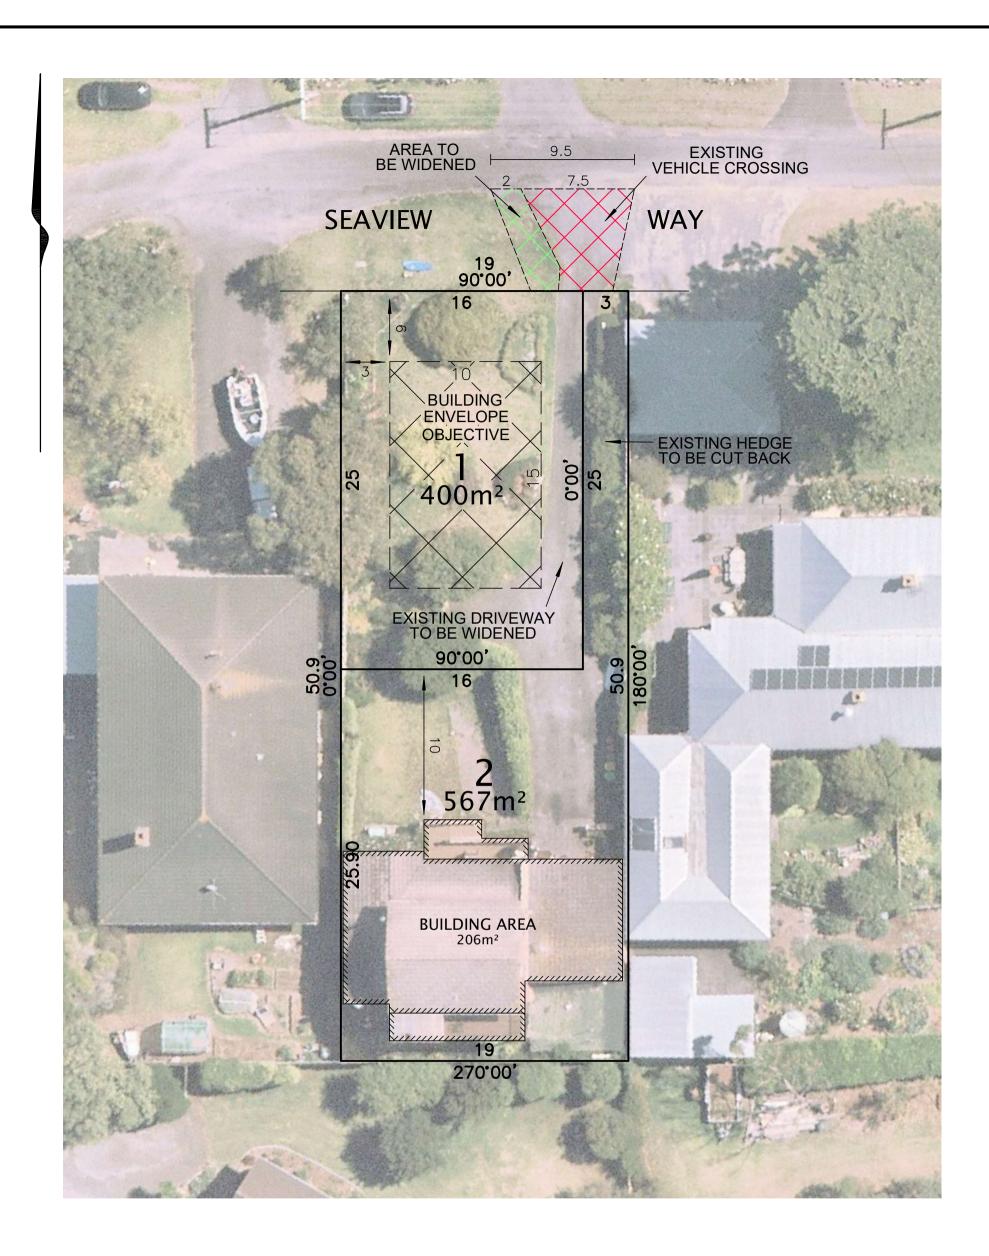

## SURVEYORS REF:

JOB: | FILE: | SHEET: | 1707\_PROP\_V1.DWG | 1 OF 1 | 1707\_PLANE.SEE

ORIGINAL SCALE 1:250 @ A3 2.5 0 2.5 5 7.5 9

LENGTHS ARE IN METRES

PARISH OF BELFAST LOT 2 ON TP 1095T VOL 10160 FOL 001 1 SEAVIEW WAY PORT FAIRY, 3284

PROPOSED PLAN OF SUBDIVISION

## **NOTATIONS**

- 1. WARNINGS AS TO DIMENSIONS: THIS PLAN IS NOT BASED ON SURVEY.
- 2. LOT AREAS AND DIMENSIONS SUBJECT TO APPROVAL BY LOCAL AUTHORITIES.
- 3. FEATURES SHOWN ON THIS PLAN HAVE BEEN DERIVED FROM PHOTOGRAMETRY.4. THIS PLAN HAS BEEN PREPARED FOR TOWN PLANNING PURPOSES ONLY.
- 5. NO RESPONSIBILITY TAKEN FOR THE RESULTANT ACTIONS OF THE USE OF
- THIS PLAN FOR OTHER THAN IT'S INTENDED PURPOSE.
- 6. THIS PLAN MAY NOT BE COPIED WITHOUT THE INCLUSION OF THESE NOTATIONS.