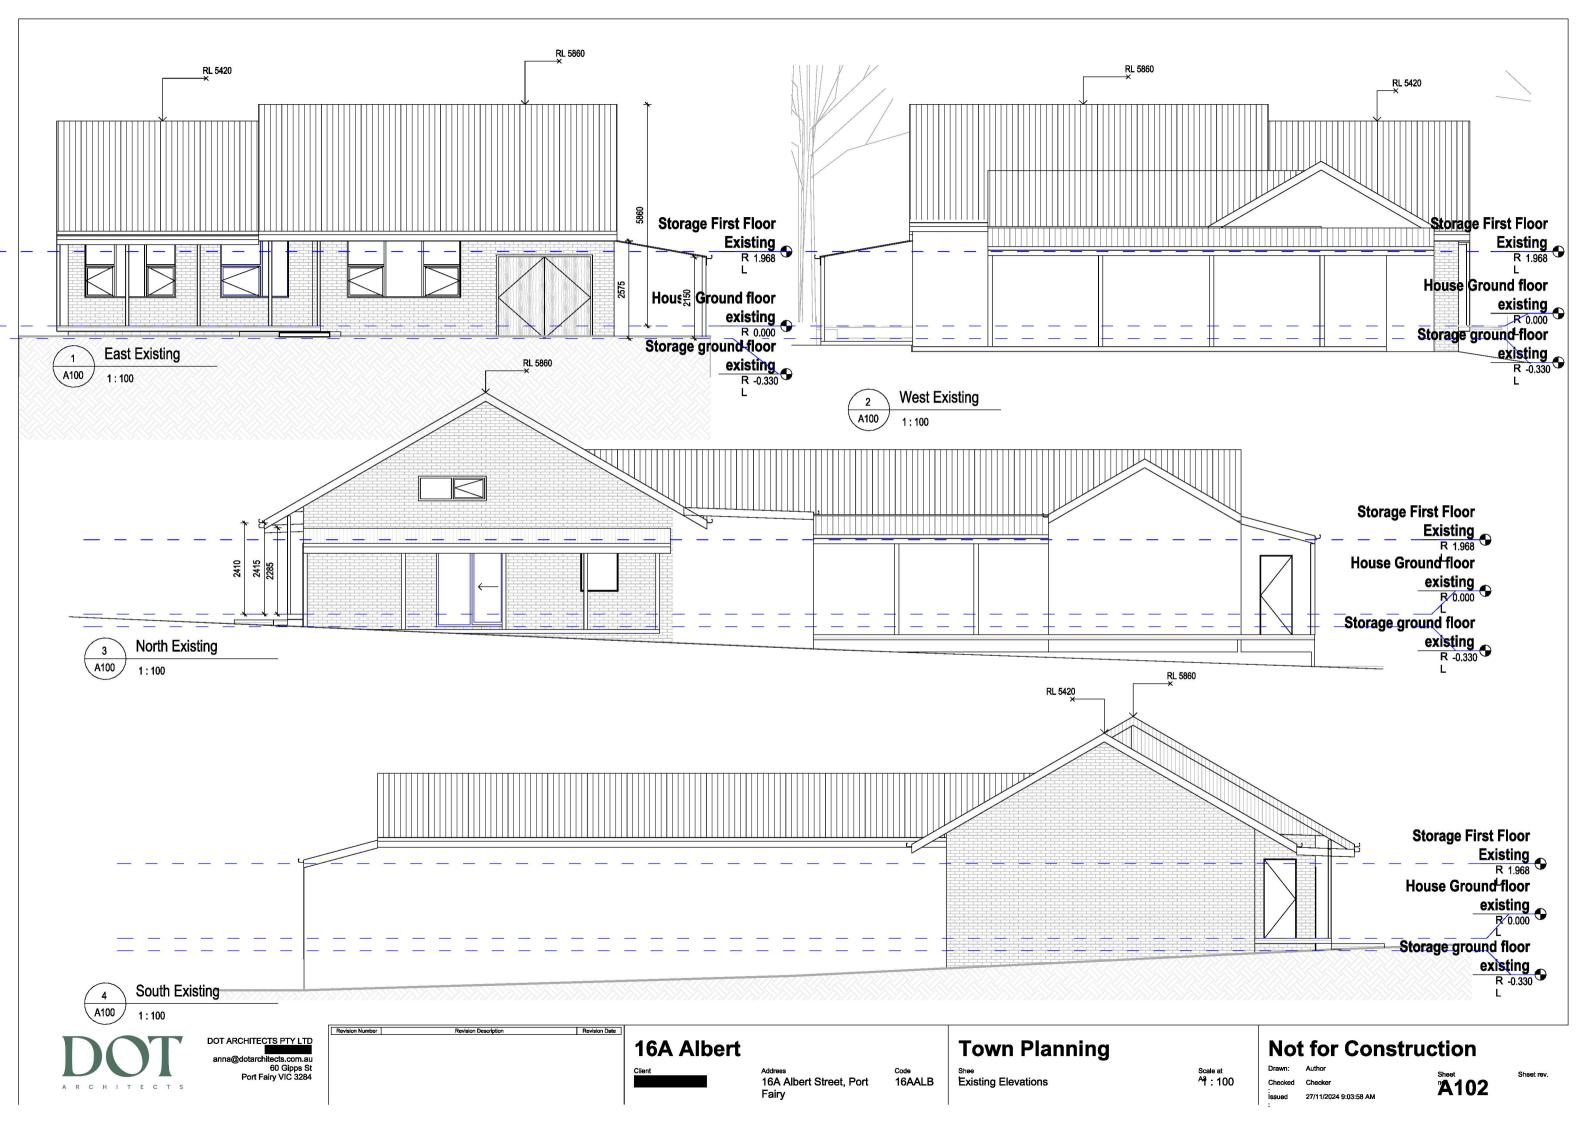

osed Site Plan           |                  |
| A101            | Existing floor plans         |                  |
| A101a           | Proposed Floor Plans         |                  |
| A102            | Existing Elevations          |                  |
| A103            | Proposed Elevations          |                  |
| A104            | Proposed Views and Materials |                  |







DOT ARCHITECTS PTY LTD

16A Albert

Address 16A Albert Street, Port Fairy

**Town Planning** 

Shee Cover Sheet

**Not for Construction** 











Storage First Floor Proposed

**Ground Floor Proposed** 1 Groun
A102 1:100

DOT ARCHITECTS PTY LTD

16A Albert

Address 16A Albert Street, Port Fairy

Code 16AALB

**Town Planning** 

Shee Proposed Floor Plans

**Not for Construction** 

\*A101a







DOT ARCHITECTS PTY LTD dotarchitects.com.au 60 Gipps St Port Fairy VIC 3284

16A Albert

Address 16A Albert Street, Port

Code 16AALB

**Town Planning** 

Shee Proposed Views and Materials

Scale at ^1:10

**Not for Construction** 

\*A104