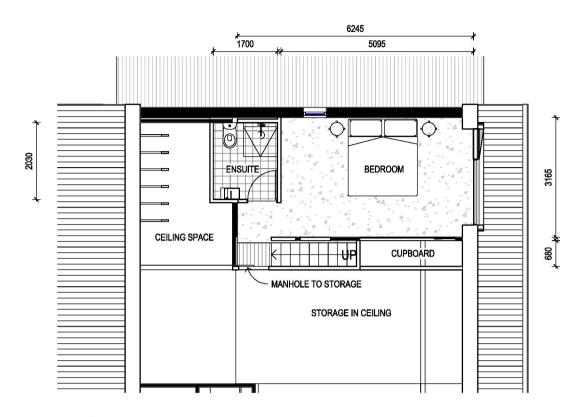

DOT ARCHITECTS PTY LTD

16A Albert

Address 16A Albert Street, Port Fairy

**Town Planning** 

Shee Cover Sheet

**Not for Construction** 

Storage First Floor Proposed

**Ground Floor Proposed** 1 Groun
A102 1:100