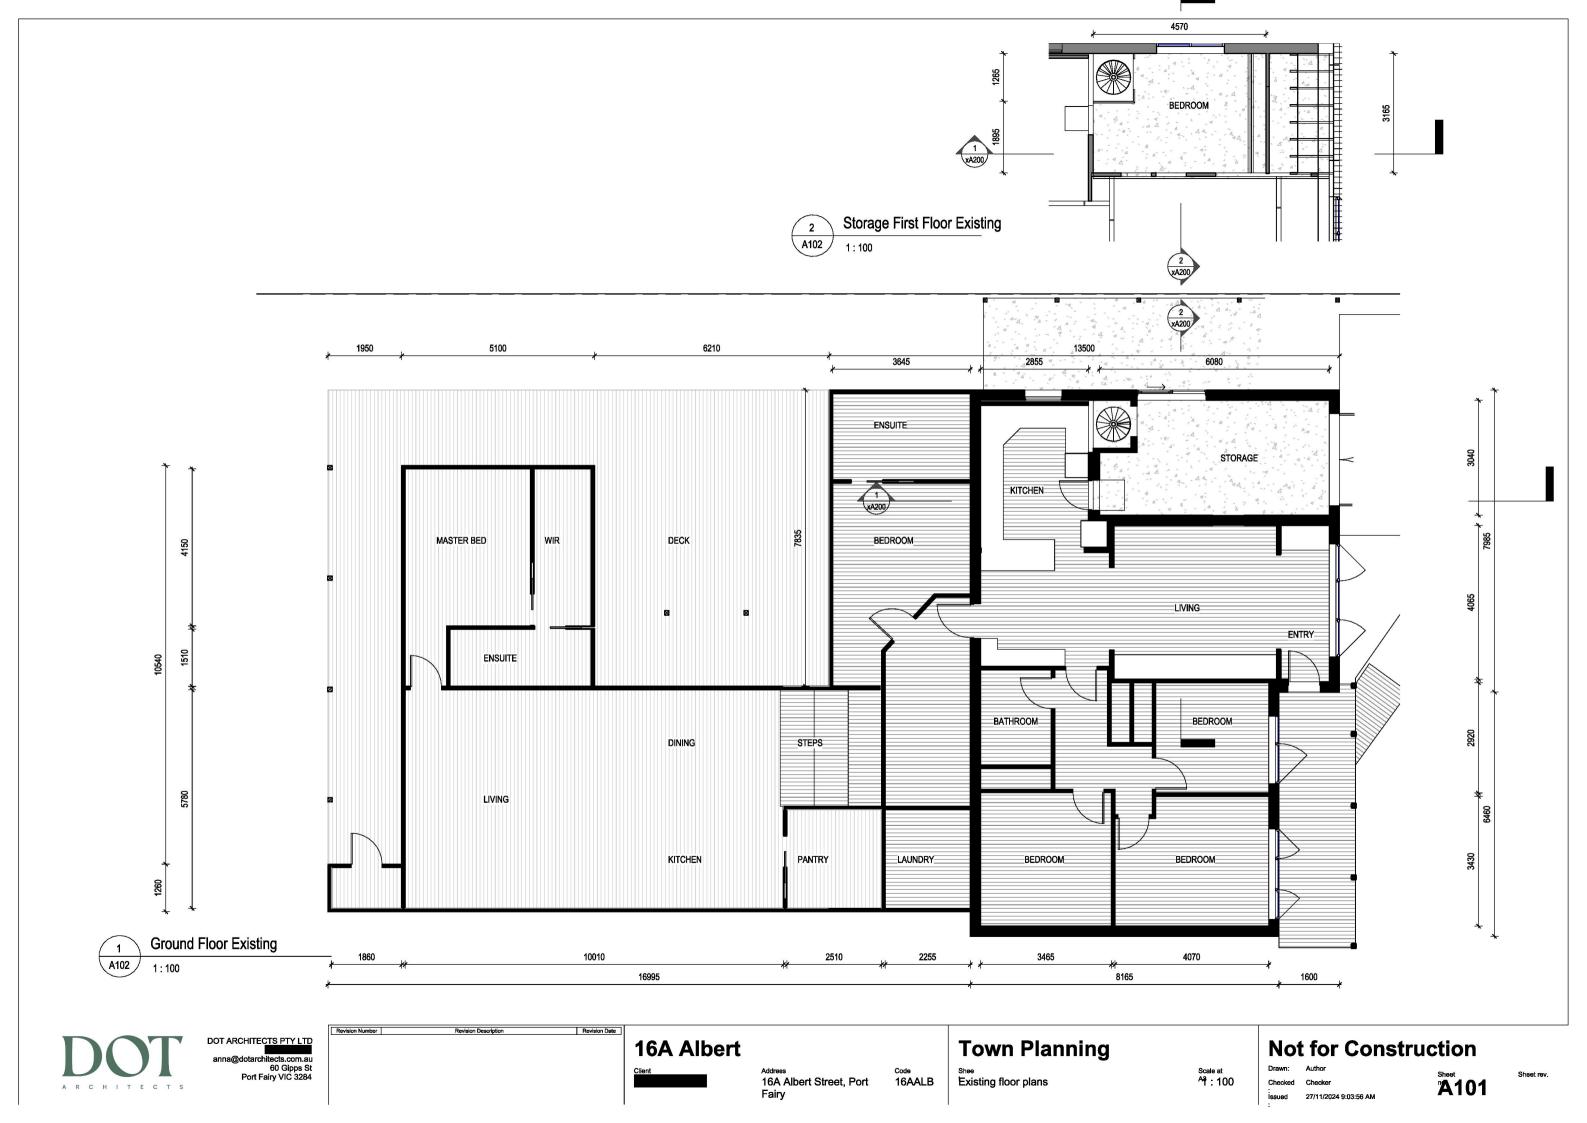

DOT ARCHITECTS PTY LTD

16A Albert

Address 16A Albert Street, Port Fairy

**Town Planning** 

Shee Cover Sheet

**Not for Construction** 

Storage First Floor Proposed

**Ground Floor Proposed** 1 Groun
A102 1:100