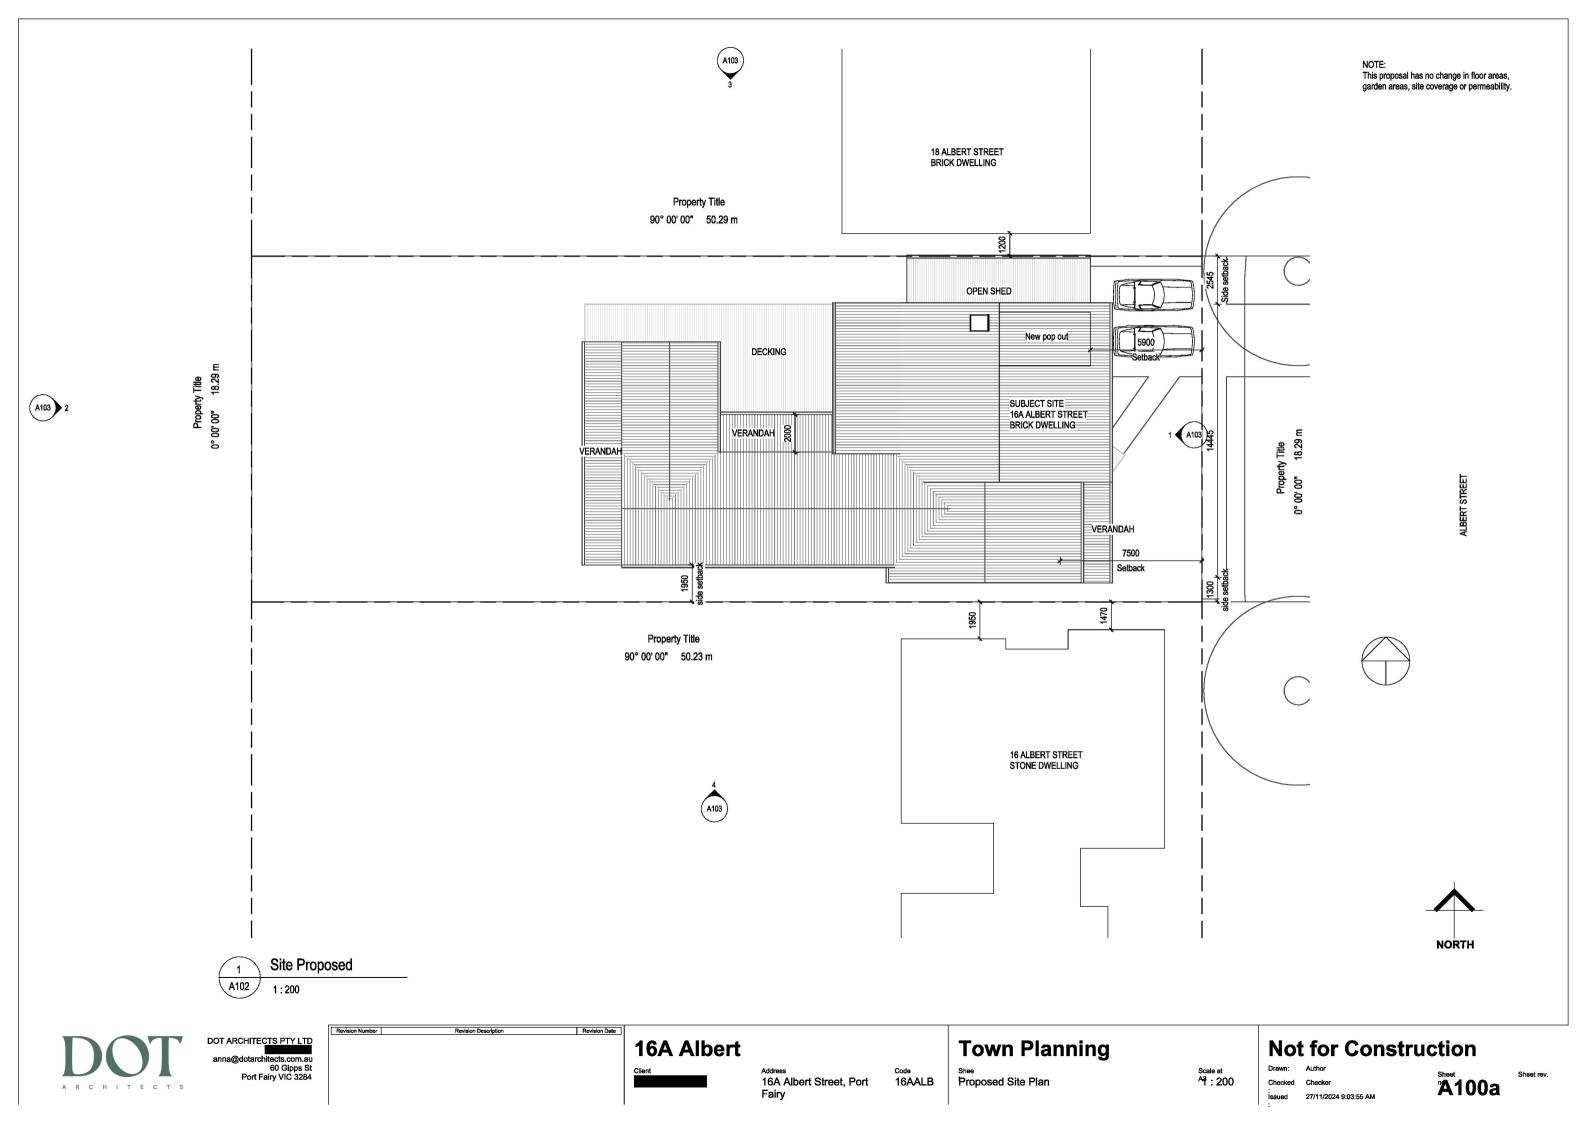

## **Town Planning**

Preliminary

16A Albert Street **Port Fairy** 

Renovation

| Sheet List      |                              |                  |
|-----------------|------------------------------|------------------|
| Sheet<br>Number | Sheet Name                   | Current Revision |
| A000            | Cover Sheet                  |                  |
| A100            | Existing Site Plan           |                  |
| A100a           | Proposed Site Plan           |                  |
| A101            | Existing floor plans         |                  |
| A101a           | Proposed Floor Plans         |                  |
| A102            | Existing Elevations          |                  |
| A103            | Proposed Elevations          |                  |
| A104            | Proposed Views and Materials |                  |