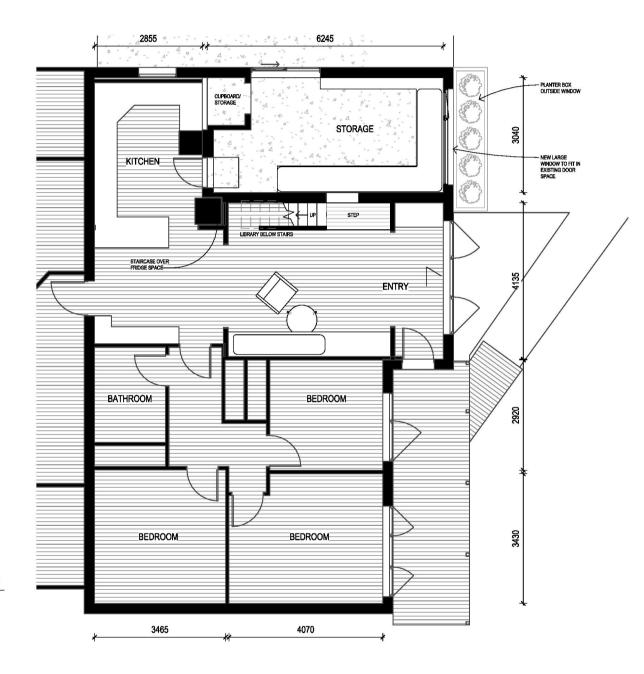

DOT ARCHITECTS PTY LTD

16A Albert

Address 16A Albert Street, Port Fairy

Code 16AALB

**Town Planning** 

Shee Proposed Floor Plans

**Not for Construction** 

\*A101a