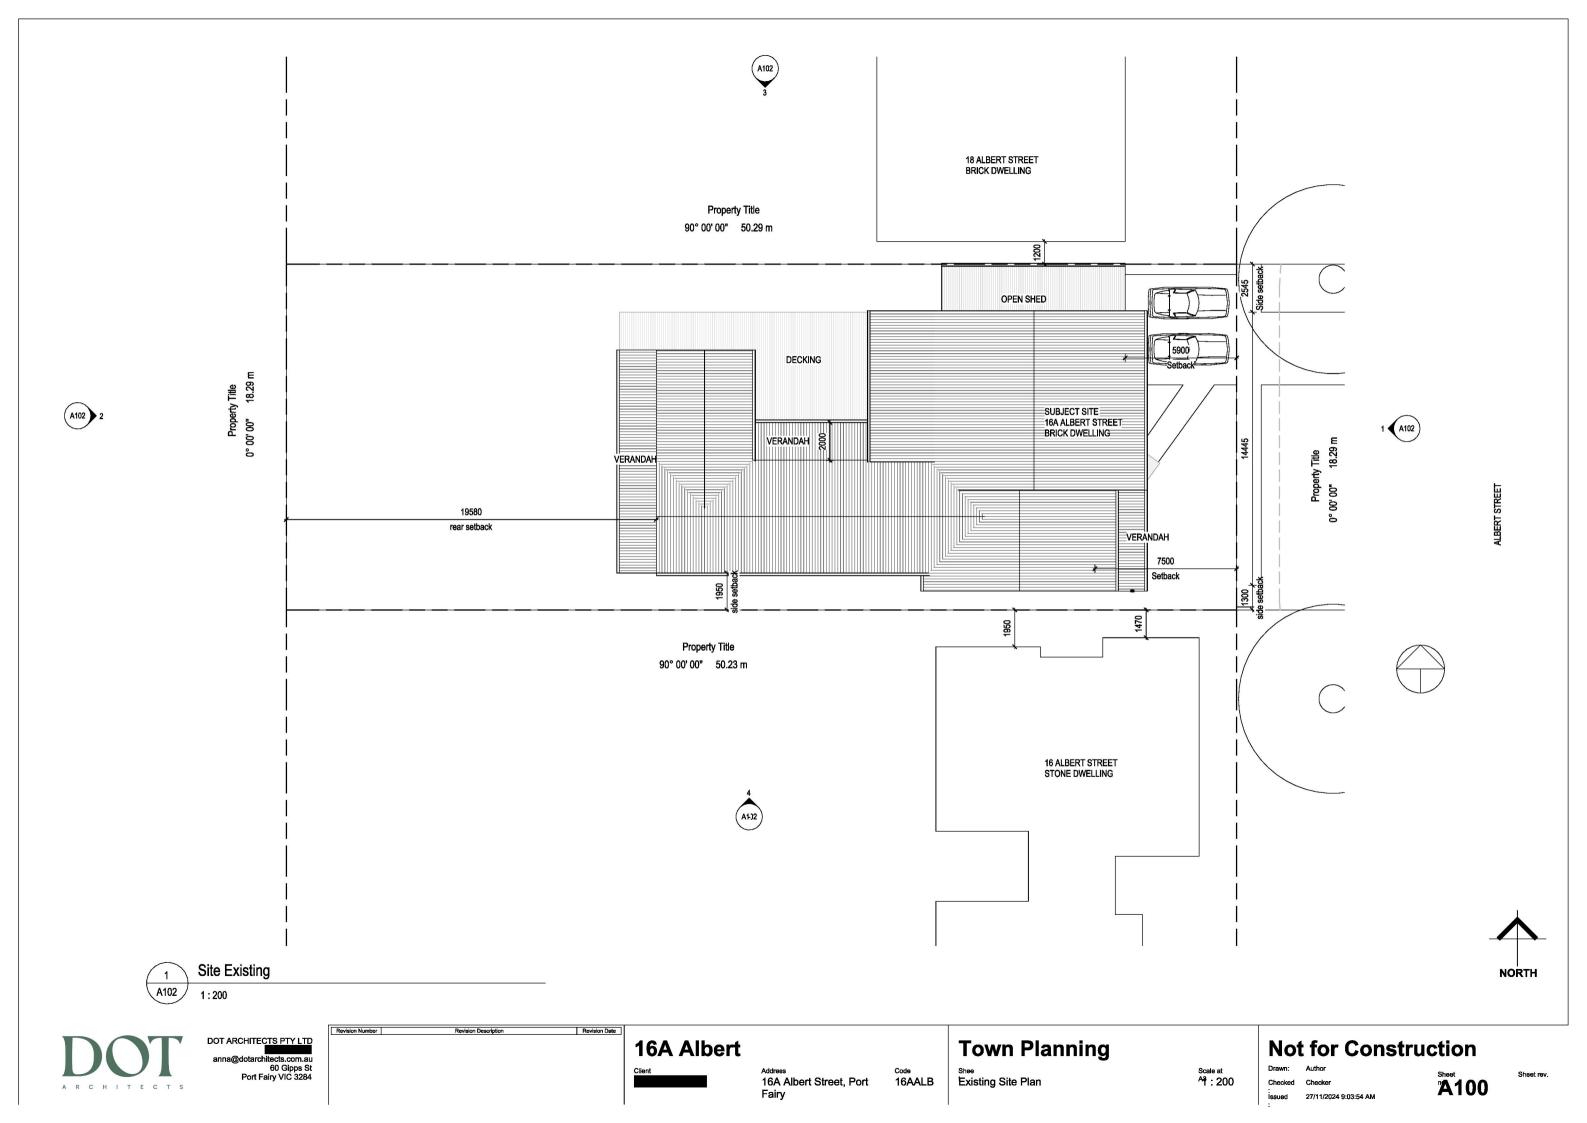

## **Town Planning**

Preliminary

16A Albert Street **Port Fairy** 

Renovation

| Sheet List      |                              |                  |
|-----------------|------------------------------|------------------|
| Sheet<br>Number | Sheet Name                   | Current Revision |
| A000            | Cover Sheet                  |                  |
| A100            | Existing Site Plan           |                  |
| A100a           | Proposed Site Plan           |                  |
| A101            | Existing floor plans         |                  |
| A101a           | Proposed Floor Plans         |                  |
| A102            | Existing Elevations          |                  |
| A103            | Proposed Elevations          |                  |
| A104            | Proposed Views and Materials |                  |