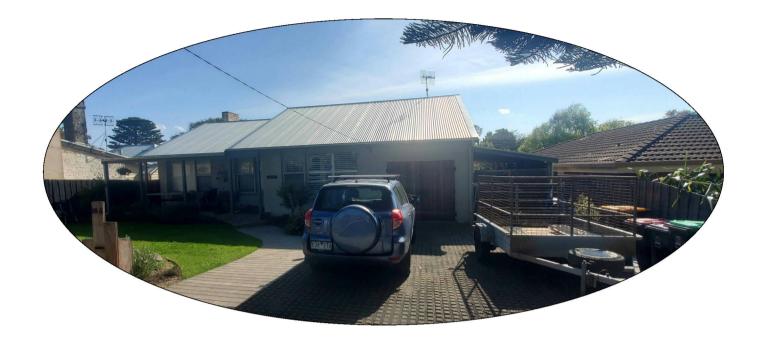

## **Town Planning**

Preliminary

16A Albert Street **Port Fairy** 

Renovation

| Sheet List      |                              |                  |
|-----------------|------------------------------|------------------|
| Sheet<br>Number | Sheet Name                   | Current Revision |
| A000            | Cover Sheet                  |                  |
| A100            | Existing Site Plan           |                  |
| A100a           | Proposed Site Plan           |                  |
| A101            | Existing floor plans         |                  |
| A101a           | Proposed Floor Plans         |                  |
| A102            | Existing Elevations          |                  |
| A103            | Proposed Elevations          |                  |
| A104            | Proposed Views and Materials |                  |