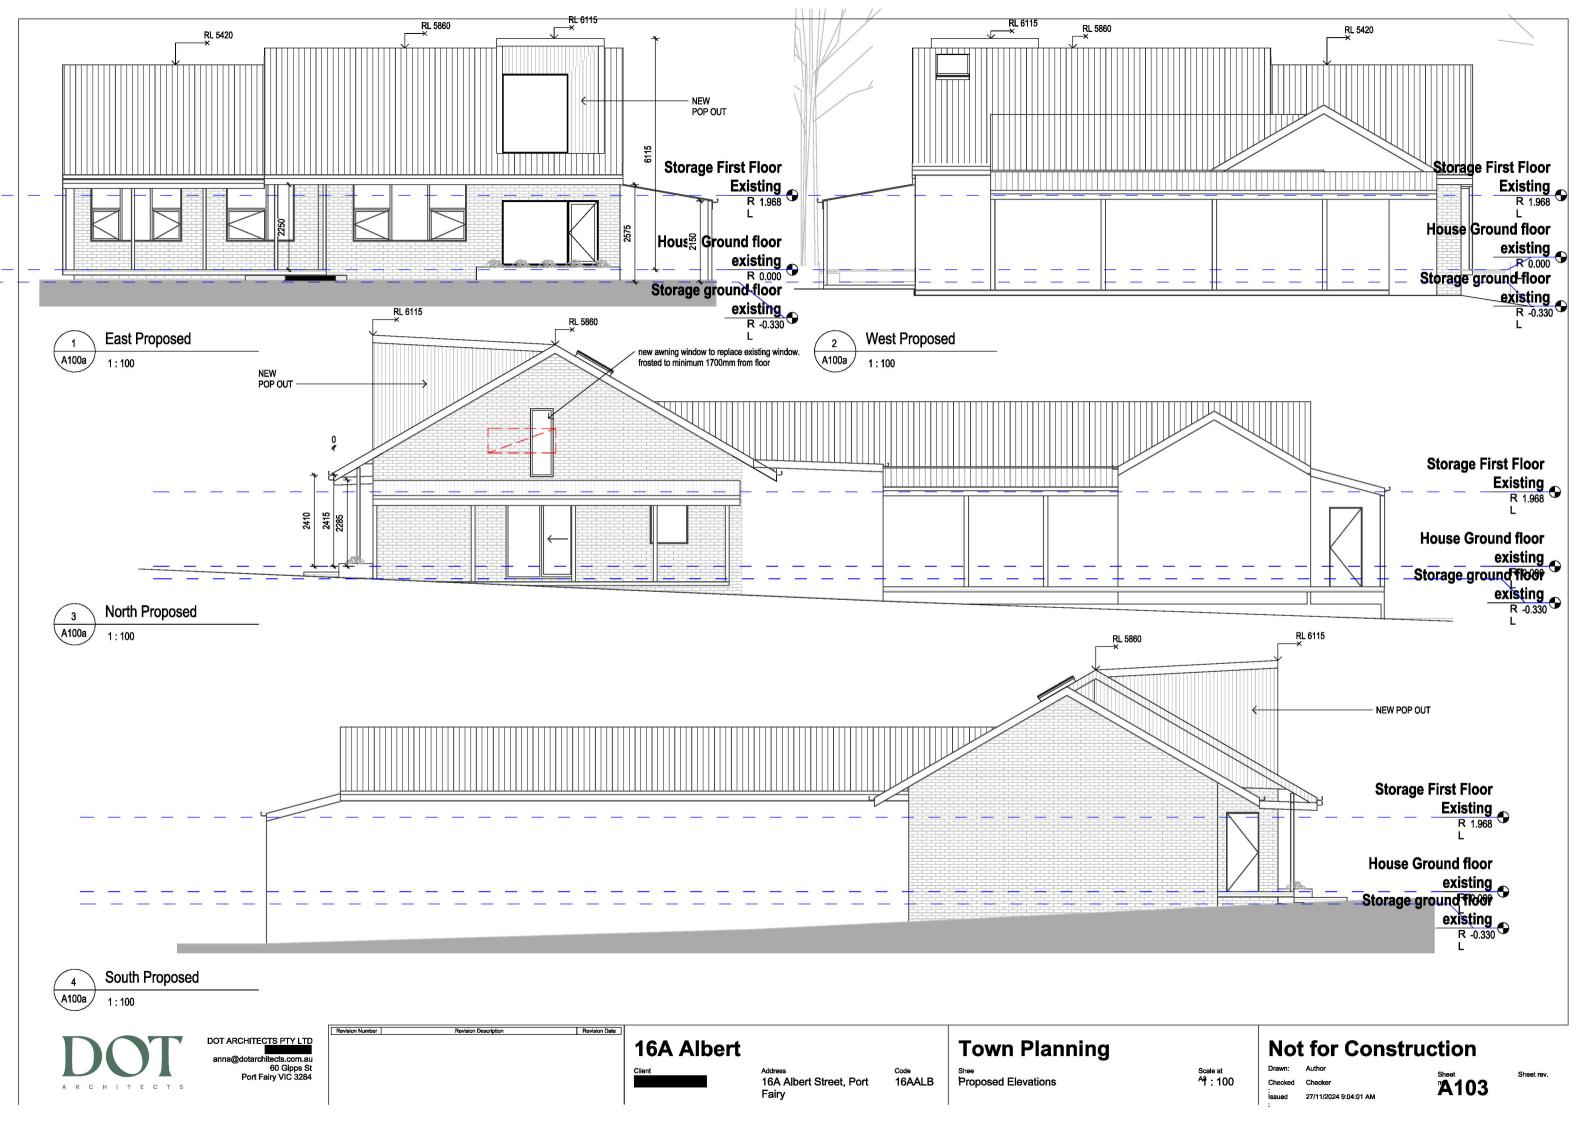

DOT ARCHITECTS PTY LTD

16A Albert

Address 16A Albert Street, Port Fairy

**Town Planning** 

Shee Cover Sheet

**Not for Construction** 

Storage First Floor Proposed

**Ground Floor Proposed** 1 Groun
A102 1:100