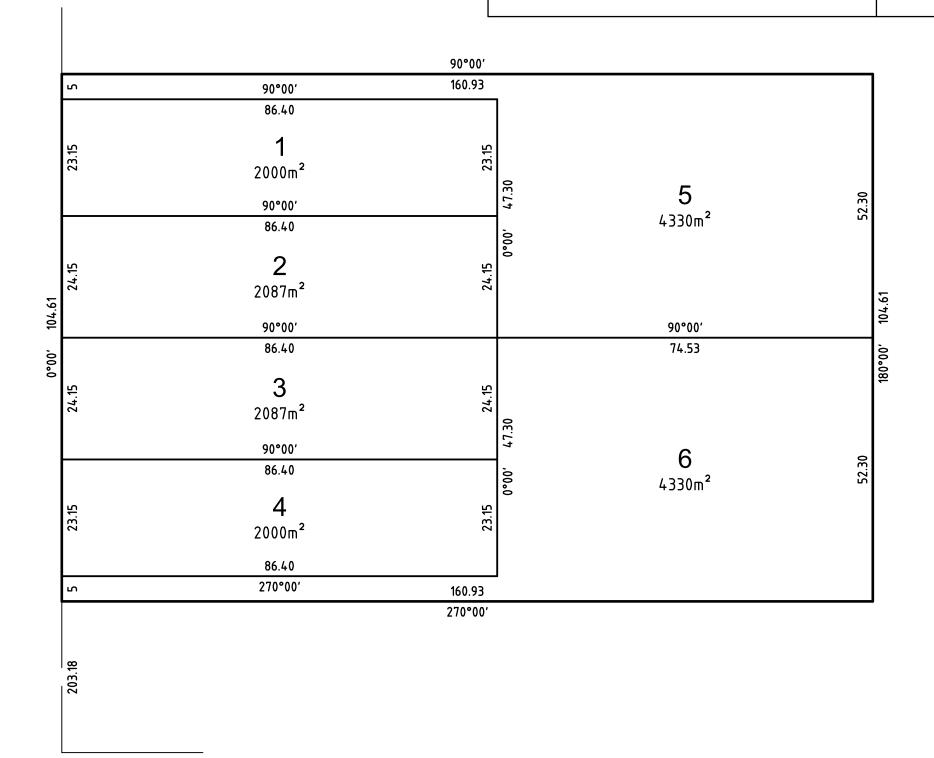

# **PLAN OF SUBDIVISION**

### PS 926478F

#### **PRELIMINARY**

THIS IS A PRELIMINARY PLAN PREPARED ONLY AND IS GENERALLY BASED ON ENGINEERING DRAWINGS. DIMENSIONS AND BOUNDARY POSITIONS ARE SUBJECT TO FINAL SURVEY.

| SCALE | 7.5                   | 0 | 7.5 | 15 | 22.5 | 22.5 30 |
|-------|-----------------------|---|-----|----|------|---------|
| 1:750 | LENGTHS ARE IN METRES |   |     |    |      |         |

| ORIGINAL SHEET | l |
|----------------|---|
| SIZE: V3       | ı |

LICENSED SURVEYOR

Glenn Graham Smith

REFERENCE: 2024-0321POS

VERSION: 3

SHEET 2

| Pl                                                                                                                                                                                                                 | AN OF SUBDIVI                                                                                                                                                                                  | SION                                    |                                                                                                                                                                                          | EDITION 1                  | PS                | 926478F               |
|--------------------------------------------------------------------------------------------------------------------------------------------------------------------------------------------------------------------|------------------------------------------------------------------------------------------------------------------------------------------------------------------------------------------------|-----------------------------------------|------------------------------------------------------------------------------------------------------------------------------------------------------------------------------------------|----------------------------|-------------------|-----------------------|
| Location of Parish: Warron Township: Kirk Section: 12 Crown Allotmer Crown Portion: Title Reference: C/T VOL 934  Last Plan Refer Postal Address: (at time of subdivis MGA Co-ordina (of approx centre of in plan) | rence: CA 7 & 10 on TP889797C  : 68 Aire Street   sion) Kirkstall VIC 3283                                                                                                                     | Zone 54<br>GDA 2020                     |                                                                                                                                                                                          |                            |                   |                       |
|                                                                                                                                                                                                                    | Vesting of Roads and/or Rese                                                                                                                                                                   | erves                                   |                                                                                                                                                                                          |                            | Notations         |                       |
| Identifier Council/Body/Person  NIL NIL  Notations  Depth Limitations: DOES NOT APPLY                                                                                                                              |                                                                                                                                                                                                |                                         | Planning Permit No Survey: This plan is based on survey. Staging: This is not a staged subdivision. This survey has been connected to permanent marks No(s) in Proclaimed Survey Area no |                            |                   |                       |
|                                                                                                                                                                                                                    |                                                                                                                                                                                                | Ease                                    | ment                                                                                                                                                                                     | l<br>Information           |                   |                       |
|                                                                                                                                                                                                                    | LEGEND: A - Appurtenant E                                                                                                                                                                      |                                         |                                                                                                                                                                                          | g Easement R - Encumbering | g Easement (Road) |                       |
|                                                                                                                                                                                                                    |                                                                                                                                                                                                |                                         |                                                                                                                                                                                          |                            |                   |                       |
| Easement<br>Reference                                                                                                                                                                                              | Purpose                                                                                                                                                                                        | Width (Metres)                          | - 055                                                                                                                                                                                    | Origin                     | Land Be           | enefited/In Favour Of |
| Smith                                                                                                                                                                                                              | Smith Land Surveyors Pty Ltd Office - 142a Fyans Street, South Geelong, Vic, 3220 P (03) 5222 1234 F (03) 5223 3141 E survey@smithls.com.au W www.smithlandsurveyors.com.au ABN 72 142 046 964 | SURVEYORS FILE LICENSED SURV VERSION: 3 |                                                                                                                                                                                          | Clara Crahara Craith       |                   | SHEET 1 OF 2          |