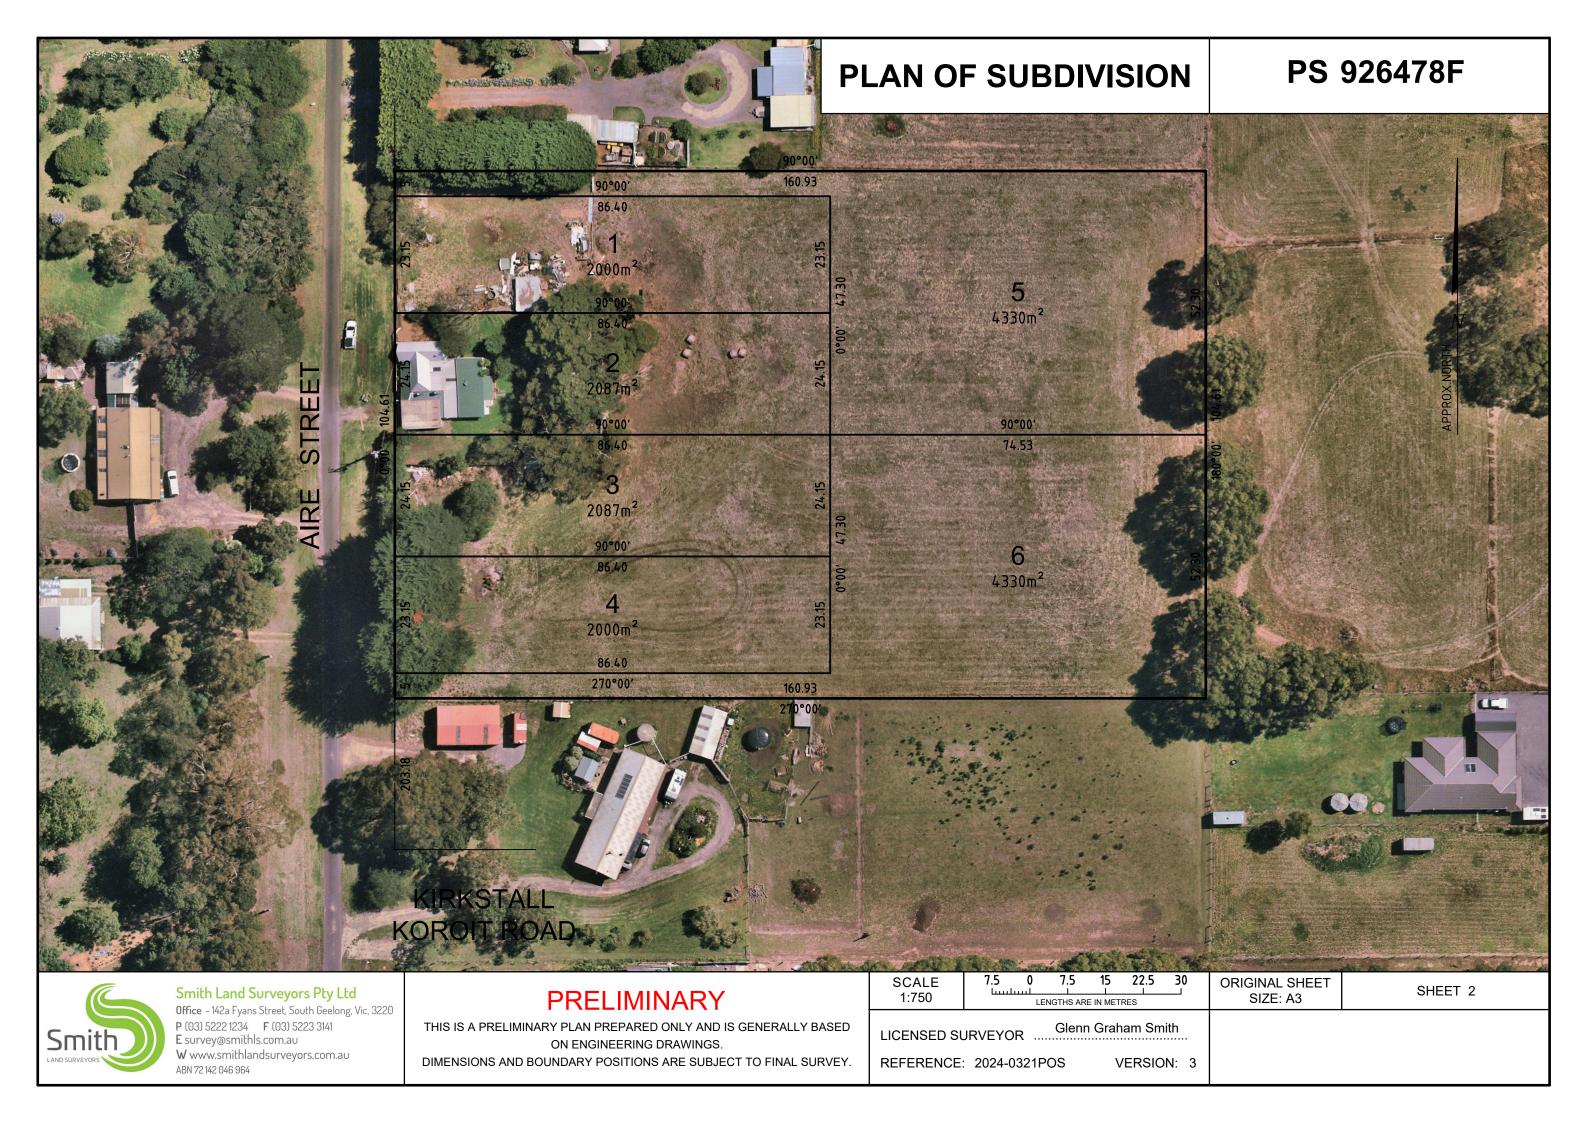

# **PLAN OF SUBDIVISION**

### PS 926478F

## **KIRKSTALL KOROIT ROAD**

#### **PRELIMINARY**

THIS IS A PRELIMINARY PLAN PREPARED ONLY AND IS GENERALLY BASED ON ENGINEERING DRAWINGS. DIMENSIONS AND BOUNDARY POSITIONS ARE SUBJECT TO FINAL SURVEY.

| SCALE | 7.5                   | 0 | 7.5 | 15 | 22.5 | 22.5 30 |
|-------|-----------------------|---|-----|----|------|---------|
| 1:750 | LENGTHS ARE IN METRES |   |     |    |      |         |

| ORIGINAL SHEET | l |
|----------------|---|
| SIZE: V3       | ı |

LICENSED SURVEYOR

Glenn Graham Smith

REFERENCE: 2024-0321POS

VERSION: 3

SHEET 2

| Pl                                                                                                                                                                                                                 | AN OF SUBDIVI                                                                                                                                                                                  | SION                                    |                                                                                                                                                                                          | EDITION 1                  | PS                | 926478F               |
|--------------------------------------------------------------------------------------------------------------------------------------------------------------------------------------------------------------------|------------------------------------------------------------------------------------------------------------------------------------------------------------------------------------------------|-----------------------------------------|------------------------------------------------------------------------------------------------------------------------------------------------------------------------------------------|----------------------------|-------------------|-----------------------|
| Location of Parish: Warron Township: Kirk Section: 12 Crown Allotmer Crown Portion: Title Reference: C/T VOL 934  Last Plan Refer Postal Address: (at time of subdivis MGA Co-ordina (of approx centre of in plan) | rence: CA 7 & 10 on TP889797C  : 68 Aire Street   sion) Kirkstall VIC 3283                                                                                                                     | Zone 54<br>GDA 2020                     |                                                                                                                                                                                          |                            |                   |                       |
|                                                                                                                                                                                                                    | Vesting of Roads and/or Rese                                                                                                                                                                   | erves                                   |                                                                                                                                                                                          |                            | Notations         |                       |
| Identifier Council/Body/Person  NIL NIL  Notations  Depth Limitations: DOES NOT APPLY                                                                                                                              |                                                                                                                                                                                                |                                         | Planning Permit No Survey: This plan is based on survey. Staging: This is not a staged subdivision. This survey has been connected to permanent marks No(s) in Proclaimed Survey Area no |                            |                   |                       |
|                                                                                                                                                                                                                    |                                                                                                                                                                                                | Ease                                    | ment                                                                                                                                                                                     | l<br>Information           |                   |                       |
|                                                                                                                                                                                                                    | LEGEND: A - Appurtenant E                                                                                                                                                                      |                                         |                                                                                                                                                                                          | g Easement R - Encumbering | g Easement (Road) |                       |
|                                                                                                                                                                                                                    |                                                                                                                                                                                                |                                         |                                                                                                                                                                                          |                            |                   |                       |
| Easement<br>Reference                                                                                                                                                                                              | Purpose                                                                                                                                                                                        | Width (Metres)                          | - 055                                                                                                                                                                                    | Origin                     | Land Be           | enefited/In Favour Of |
| Smith                                                                                                                                                                                                              | Smith Land Surveyors Pty Ltd Office - 142a Fyans Street, South Geelong, Vic, 3220 P (03) 5222 1234 F (03) 5223 3141 E survey@smithls.com.au W www.smithlandsurveyors.com.au ABN 72 142 046 964 | SURVEYORS FILE LICENSED SURV VERSION: 3 |                                                                                                                                                                                          | Clara Crahara Craith       |                   | SHEET 1 OF 2          |