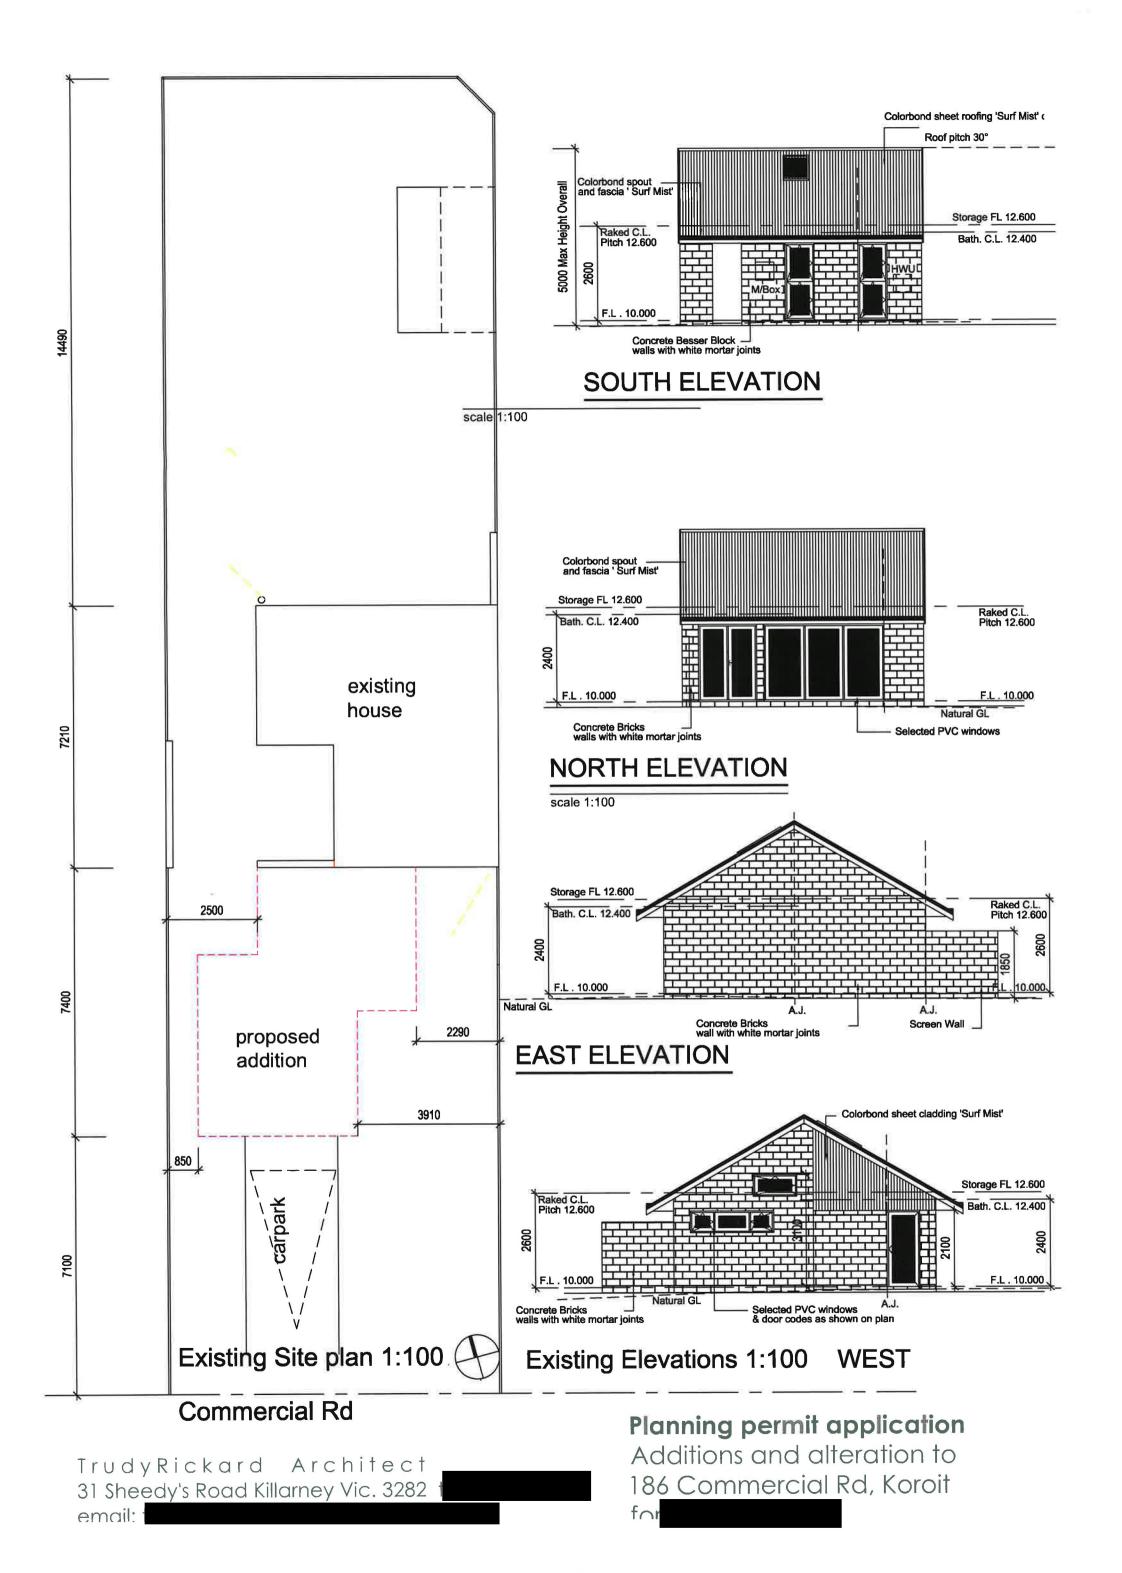

#### **Future Uses**

In building the original dwelling I was conscious of preserving land at the front of the block for any commercial development that I or a future owner might wish to create. The proposed extension would impinge on that space by about half (ie. 7,400mm, leaving approximately 6,000mm between the building's front and the footpath). In the context of the small size of the block, I believe that this preserves enough space for a hypothetical small business, in particular because the extension would be less than half the *width* of the block.

#### **Variation Request**

Clause 54.04 of the Moyne Planning Scheme (Amenity Impacts) states that "A new building not on or within 200mm of a boundary should be set back from side or rear boundaries...1 metre, plus 0.3 metres for every metre of height over 3.6 metres up to 6.9 metres...". The proposed extension would be

4,987mm high, which according to the above guideline would require a setback of approximately 1.4 metres, whereas the proposed setback from the western boundary will be 0.85 metres. The proposed height of the extension will allow it to access otherwise scarce northern light through clerestory windows, and there will be no windows facing the western boundary (the neighbouring house at 190 Commercial Rd is in any case a considerable distance away). Given the extreme narrowness of my block and at the design constraints this imposes, I would be grateful if council could approve the plans in their current form.