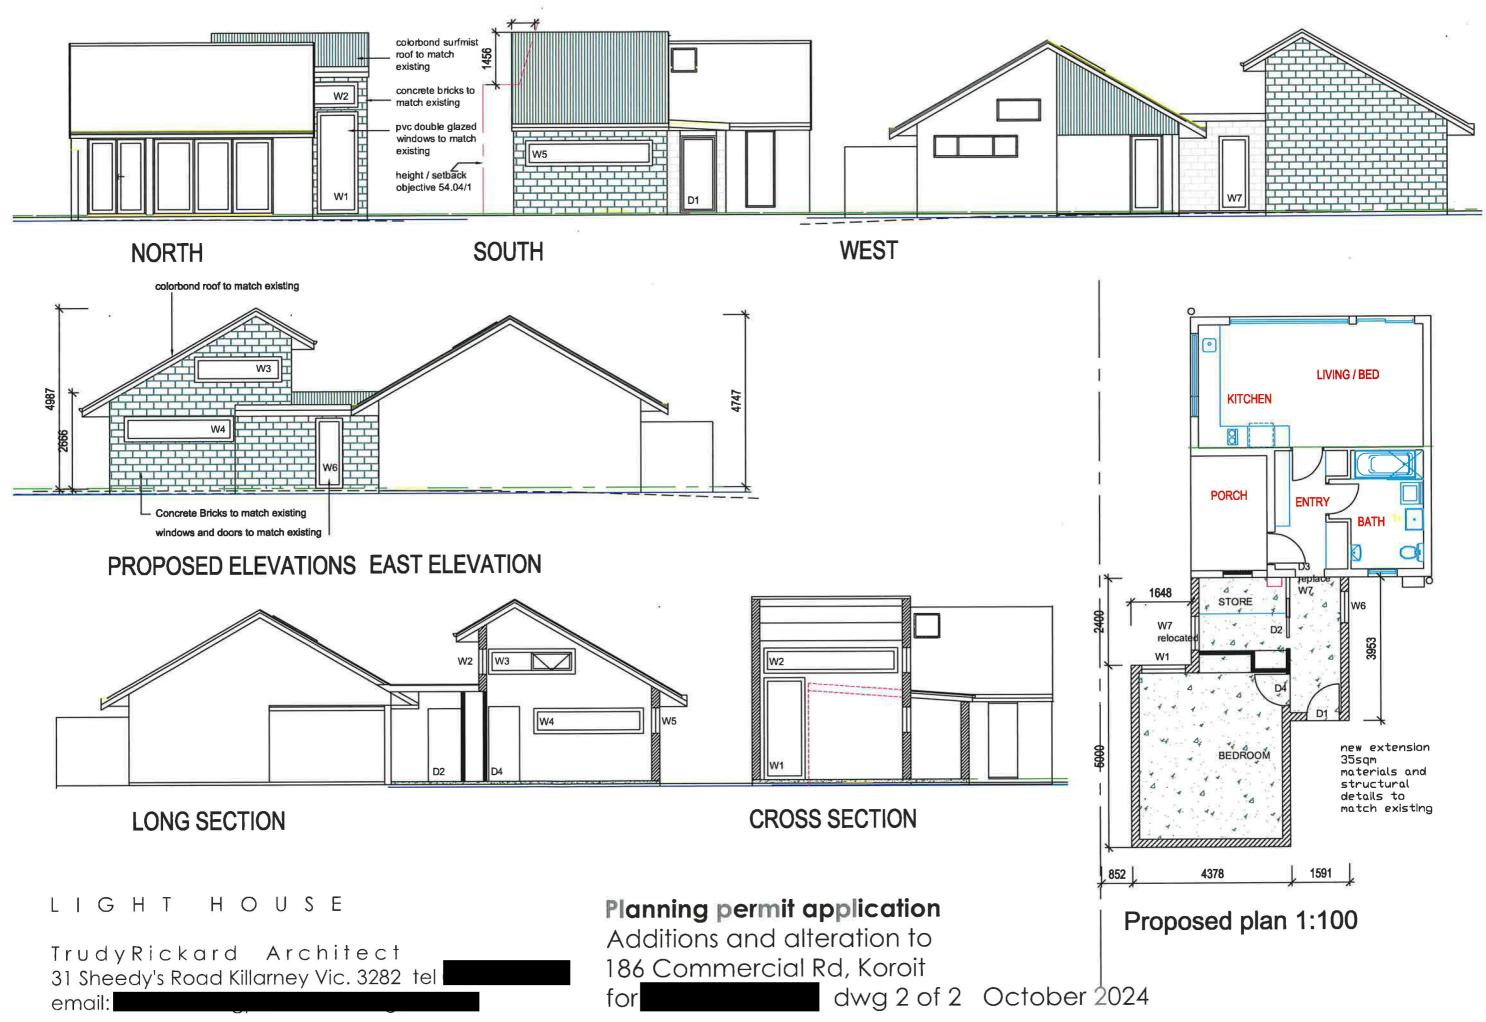

#### **Future Uses**

In building the original dwelling I was conscious of preserving land at the front of the block for any commercial development that I or a future owner might wish to create. The proposed extension would impinge on that space by about half (ie. 7,400mm, leaving approximately 6,000mm between the building's front and the footpath). In the context of the small size of the block, I believe that this preserves enough space for a hypothetical small business, in particular because the extension would be less than half the *width* of the block.

#### **Variation Request**

Clause 54.04 of the Moyne Planning Scheme (Amenity Impacts) states that "A new building not on or within 200mm of a boundary should be set back from side or rear boundaries...1 metre, plus 0.3 metres for every metre of height over 3.6 metres up to 6.9 metres...". The proposed extension would be

4,987mm high, which according to the above guideline would require a setback of approximately 1.4 metres, whereas the proposed setback from the western boundary will be 0.85 metres. The proposed height of the extension will allow it to access otherwise scarce northern light through clerestory windows, and there will be no windows facing the western boundary (the neighbouring house at 190 Commercial Rd is in any case a considerable distance away). Given the extreme narrowness of my block and at the design constraints this imposes, I would be grateful if council could approve the plans in their current form.