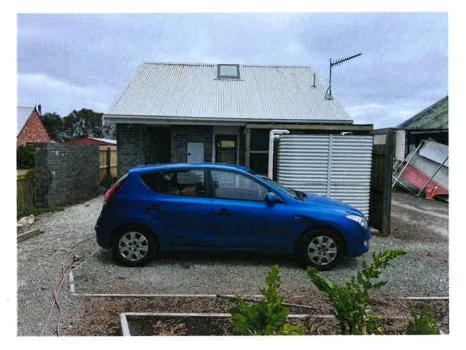

# 186 Commercial Rd – photos of current conditions

Front of house and parking spot

View from footpath

View from side driveway

From neighbour's yard (190 Commercial Rd)