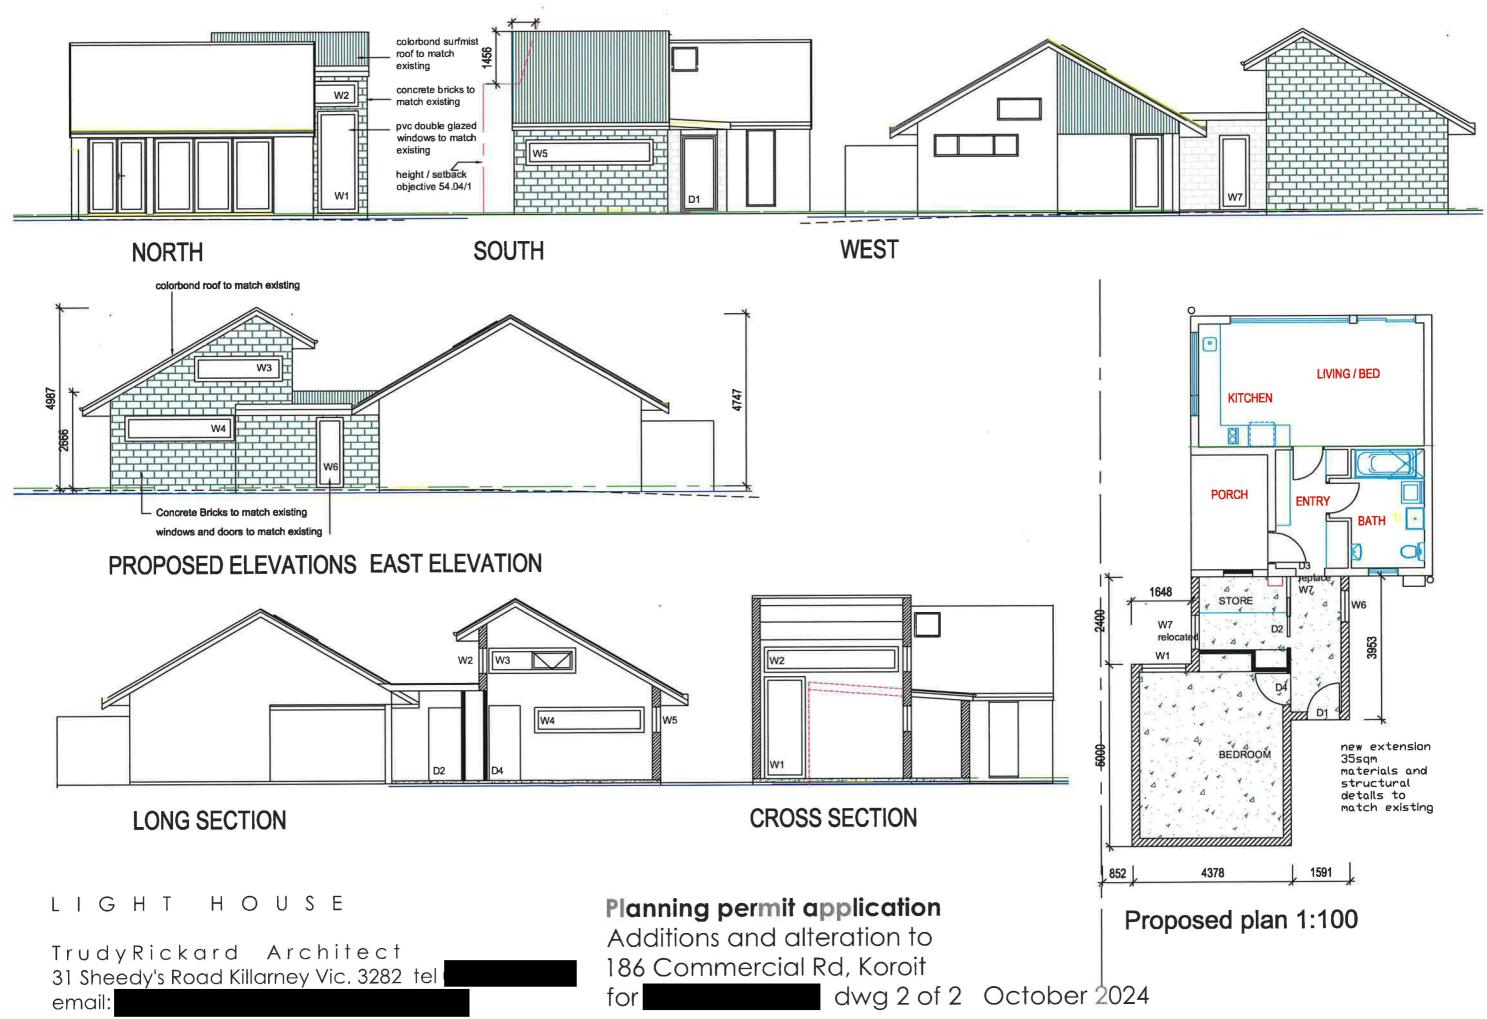

#### **Future Uses**

In building the original dwelling I was conscious of preserving land at the front of the block for any commercial development that I or a future owner might wish to create. The proposed extension would impinge on that space by about half (ie. 7,400mm, leaving approximately 6,000mm between the building's front and the footpath). In the context of the small size of the block, I believe that this preserves enough space for a hypothetical small business, in particular because the extension would be less than half the *width* of the block.

#### **Variation Request**

Clause 54.04 of the Moyne Planning Scheme (Amenity Impacts) states that "A new building not on or within 200mm of a boundary should be set back from side or rear boundaries...1 metre, plus 0.3 metres for every metre of height over 3.6 metres up to 6.9 metres...". The proposed extension would be

4,987mm high, which according to the above guideline would require a setback of approximately 1.4 metres, whereas the proposed setback from the western boundary will be 0.85 metres. The proposed height of the extension will allow it to access otherwise scarce northern light through clerestory windows, and there will be no windows facing the western boundary (the neighbouring house at 190 Commercial Rd is in any case a considerable distance away). Given the extreme narrowness of my block and at the design constraints this imposes, I would be grateful if council could approve the plans in their current form.