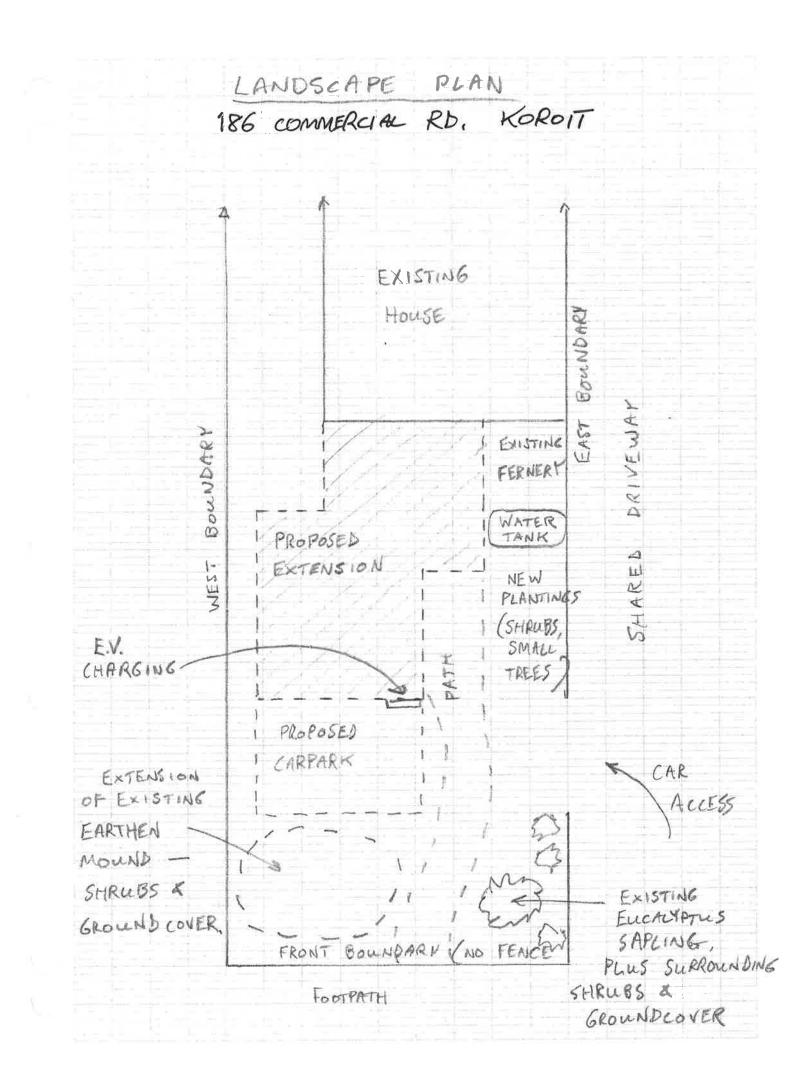

**Please note:** In the attached document PP1 – Existing plans and elevation, the parking spot is erroneously shown as running north-south, whereas it will instead duplicate the existing parking spot's east-west orientation, with access provided via the shared driveway that runs along the east side of the property. I have provided an accurate drawing of the proposed carpark in the attached landscape plan. Please let me know if this is acceptable or whether you will need a corrected version of the plans.