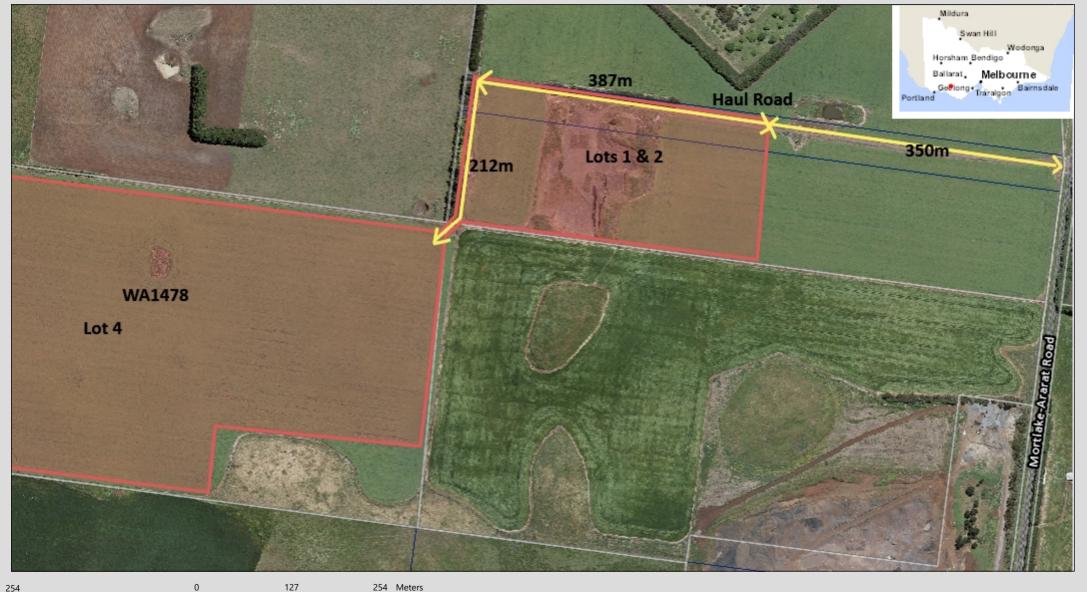

## WA1478 Haul Road Lots 1 & 2-Lot 4

Dimension 599m Long x 8m Wide

254 Meters

© The State of Victoria, Department of Energy, Environment and Climate Action 2024

Disclaimer: This map is a snapshot generated from Victorian Government data. This material may be of assistance to you but the State of Victoria does not guarantee that the publication is without flaw of any kind or is wholly appropriate for your particular purposes and therefore disclaims all liability for error, loss or damage which may arise from reliance upon it. All persons accessing this information should make appropriate enquiries to assess the currency of the data.

## WA1478 Haul Road Lots 1 & 2-Lot 4

Dimension 599m Long x 8m Wide