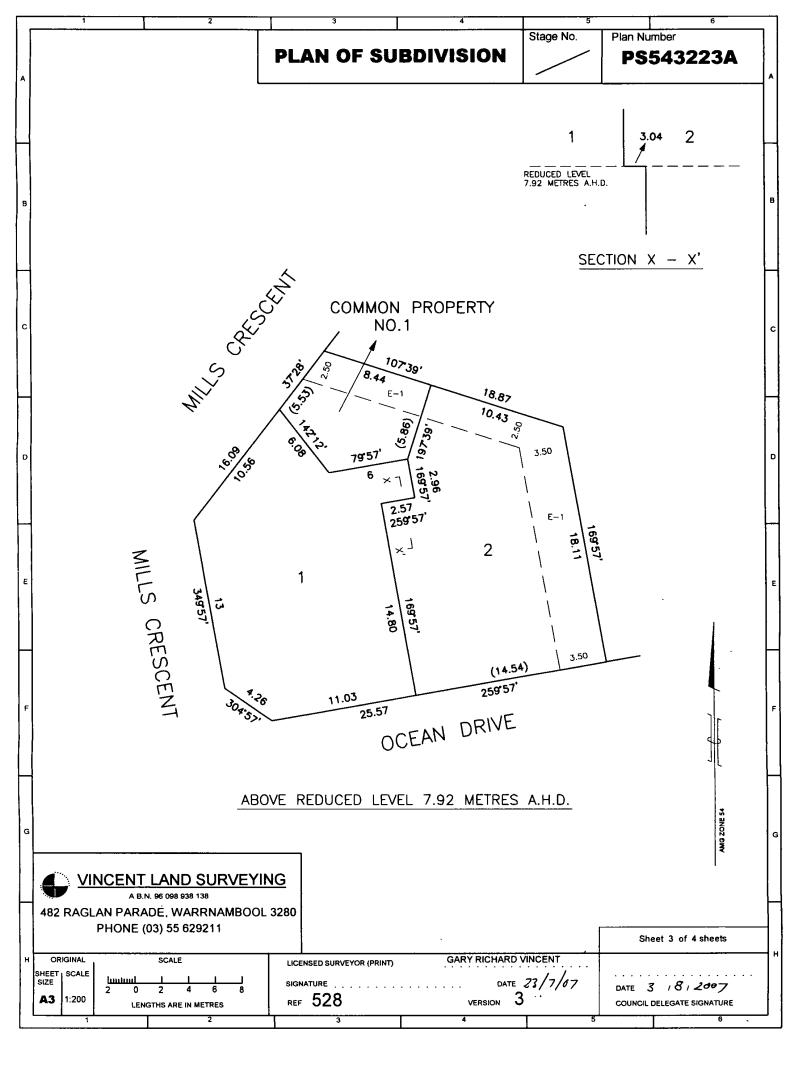

| HARD VINCENT  23 /7/07        | DATE 3 / 8 / 2007 COUNCIL DELEGATE SIGNATURE                                                                      |  |  |

**REF** 528

version 3

Original sheet size A3





|   | S | 5 | 1 | 2 | 2 | 2 | 2 | Δ                   |
|---|---|---|---|---|---|---|---|---------------------|
| Г | O | U | 4 | J | _ | _ | J | $\boldsymbol{\neg}$ |

# FOR CURRENT OWNERS CORPORATION DETAILS SEE OWNERS CORPORATION SEARCH REPORT

Sheet 4



# **Department of Environment, Land, Water & Planning**

#### **Owners Corporation Search Report**

Copyright State of Victoria. No part of this publication may be reproduced except as permitted by the Copyright Act 1968 (Cth), to comply with a statutory requirement or pursuant to a written agreement. The information is only valid at the time and in the form obtained from the LANDATA REGD TM System. None of the State of Victoria, its agents or contractors, accepts responsibility for any subsequent publication or reproduction of the i