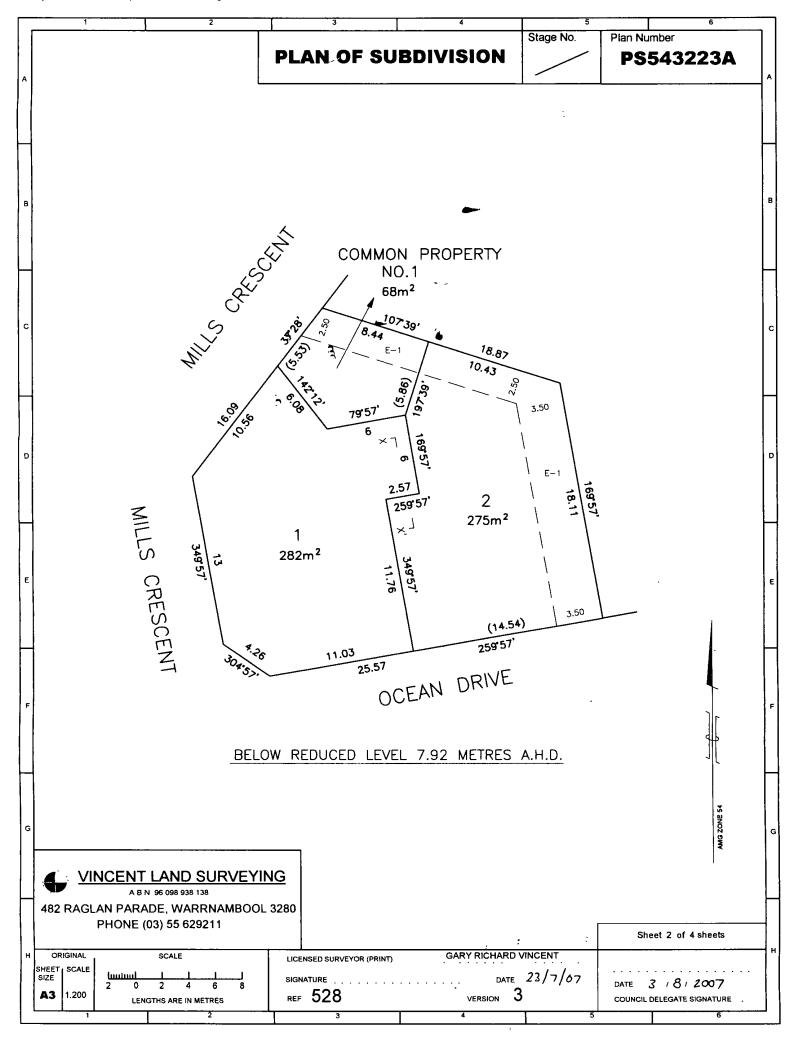

#### LAND DESCRIPTION

Lot 2 on Plan of Subdivision 543223A. PARENT TITLE Volume 09148 Folio 169 Created by instrument PS543223A 09/10/2007

#### DIAGRAM LOCATION

SEE PS543223A FOR FURTHER DETAILS AND BOUNDARIES

#### LAND DESCRIPTION

Common Property 1 on Plan of Subdivision 543223A. PARENT TITLE Volume 09148 Folio 169
Created by instrument PS543223A 09/10/2007