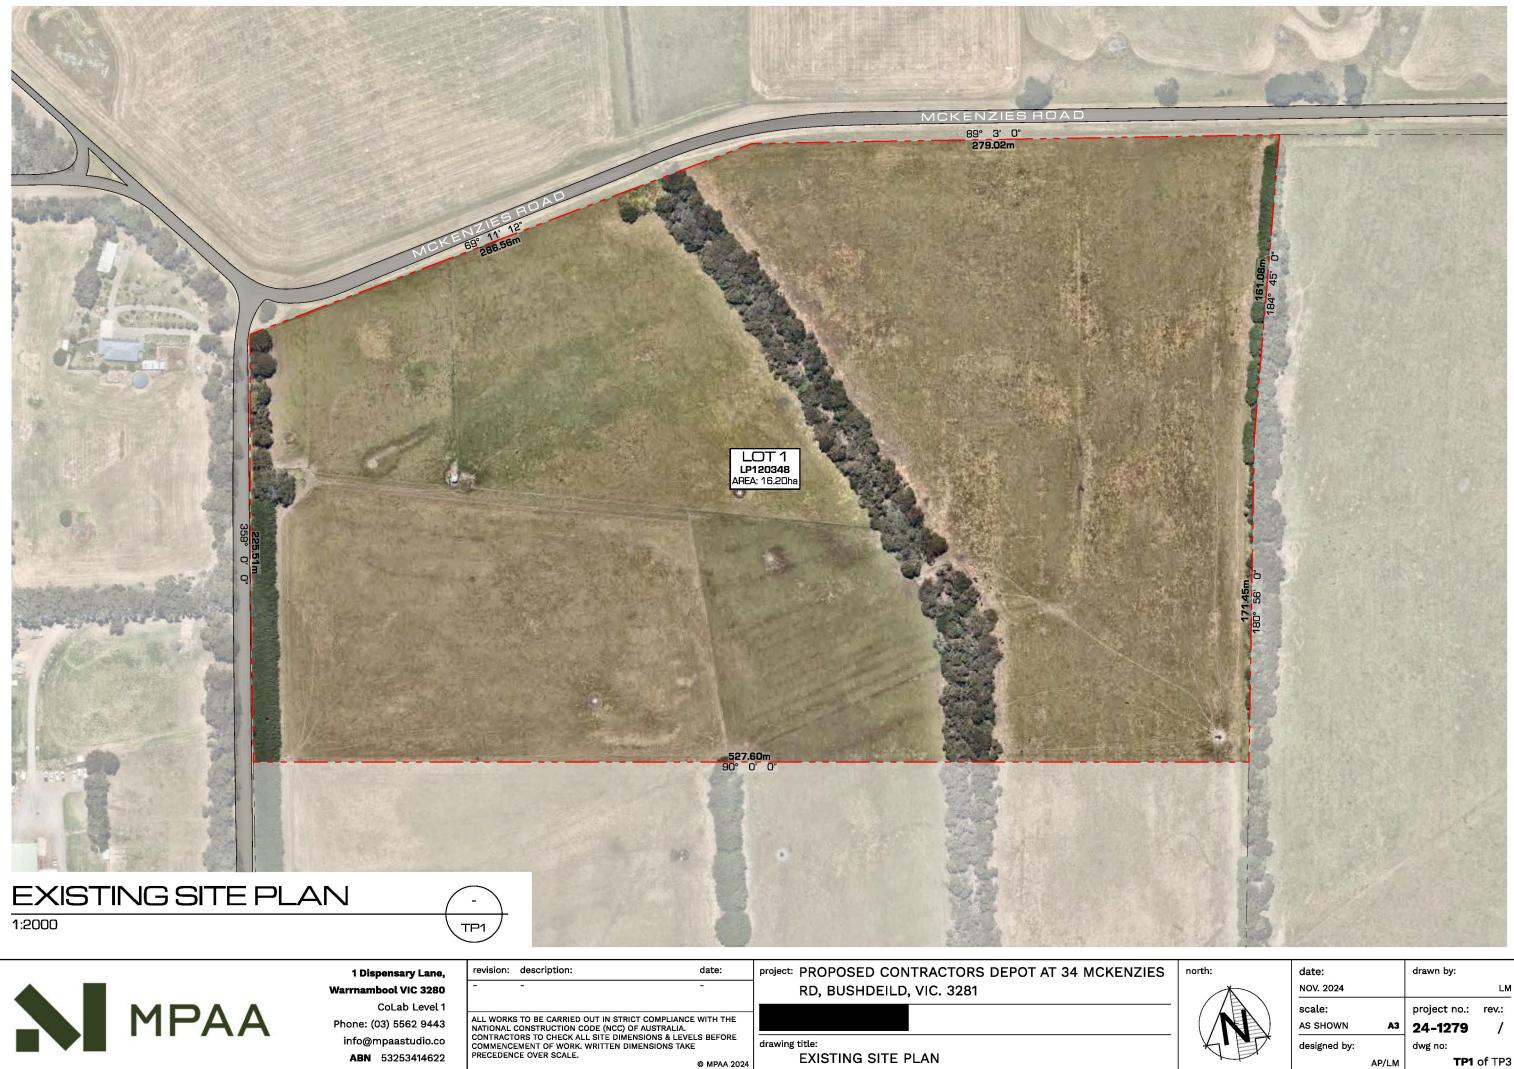

| date:        |       | drawn by:    |          |  |  |  |
|--------------|-------|--------------|----------|--|--|--|
| NOV. 2024    |       |              | LM       |  |  |  |
| scale:       |       | project no.: | rev.:    |  |  |  |
| AS SHOWN     | A3    | 24-1279      | 1        |  |  |  |
| designed by: |       | dwg no:      |          |  |  |  |
|              | AP/LM | <b>TP1</b> o | l of ⊤P3 |  |  |  |

Bushfeild TP1.pln Rd, McKenzies ot, 34 De o

client:

drawing title:

Phone: (03) 5562 9443 info@mpaastudio.co ABN 53253414622

ALL WORKS TO BE CARRIED OUT IN STRICT COMPLIANCE WITH THE NATIONAL CONSTRUCTION CODE (NCC) OF AUSTRALIA. CONTRACTORS TO CHECK ALL SITE DIMENSIONS & LEVELS BEFORE COMMENCEMENT OF WORK. WRITTEN DIMENSIONS TAKE PRECEDENCE OVER SCALE. © MPAA 2024