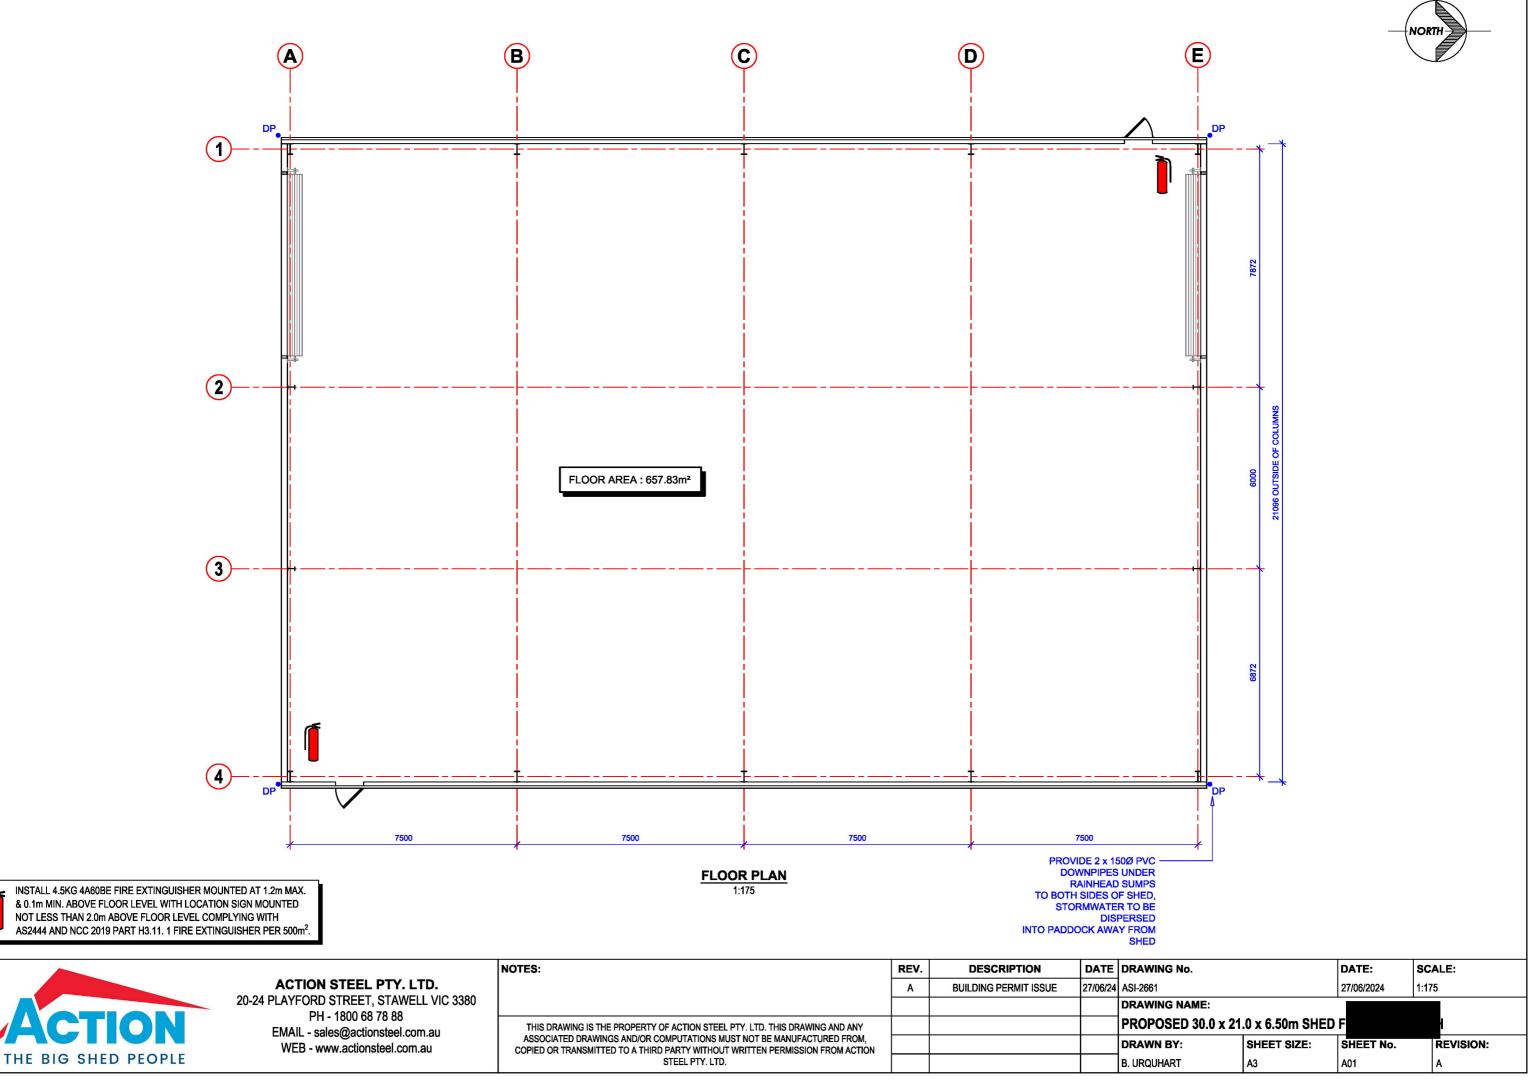

## PROPOSED 30.0 x 21.0 x 6.50m SHED FOR EMMA SMTIH, 34 McKENZIES RD, BUSHFIELD 3281

## PROPOSED 30.0 x 21.0 x 6.50m SHED FOR EMMA SMTIH, 34 McKENZIES RD, BUSHFIELD 3281

|                     | ACTION STEEL PTY. LTD.<br>20-24 PLAYFORD STREET, STAWELL VIC 3380<br>PH - 1800 68 78 88<br>EMAIL - sales@actionsteel.com.au | NOTES:                                                                                                                                                  | REV. | DESCRIPTION              | DATE     | TE DRAWING No.                    |             | DATE:        | SCALE:           |
|---------------------|-----------------------------------------------------------------------------------------------------------------------------|---------------------------------------------------------------------------------------------------------------------------------------------------------|------|--------------------------|----------|-----------------------------------|-------------|--------------|------------------|
| ACTION              |                                                                                                                             |                                                                                                                                                         | Α    | PRELIMINARY FOR CHECKING | 28/08/24 | ASI-2661                          |             | 28/08/2024 1 | :200             |
|                     |                                                                                                                             |                                                                                                                                                         |      |                          |          | DRAWING NAME:                     |             |              |                  |
|                     |                                                                                                                             | THIS DRAWING IS THE PROPERTY OF ACTION STEEL PTY. LTD. THIS DRAWING AND ANY                                                                             |      |                          |          | PROPOSED 30.0 x 21.0 x 6.50m SHED |             |              |                  |
|                     | WEB - www.actionsteel.com.au                                                                                                | ASSOCIATED DRAWINGS AND/OR COMPUTATIONS MUST NOT BE MANUFACTURED FROM,<br>COPIED OR TRANSMITTED TO A THIRD PARTY WITHOUT WRITTEN PERMISSION FROM ACTION |      |                          |          | DRAWN BY:                         | SHEET SIZE: | SHEET No.    | <b>REVISION:</b> |
| THE BIG SHED PEOPLE |                                                                                                                             | STEEL PTY. LTD.                                                                                                                                         |      |                          |          | B. URQUHART                       | A3          | S01          | A                |