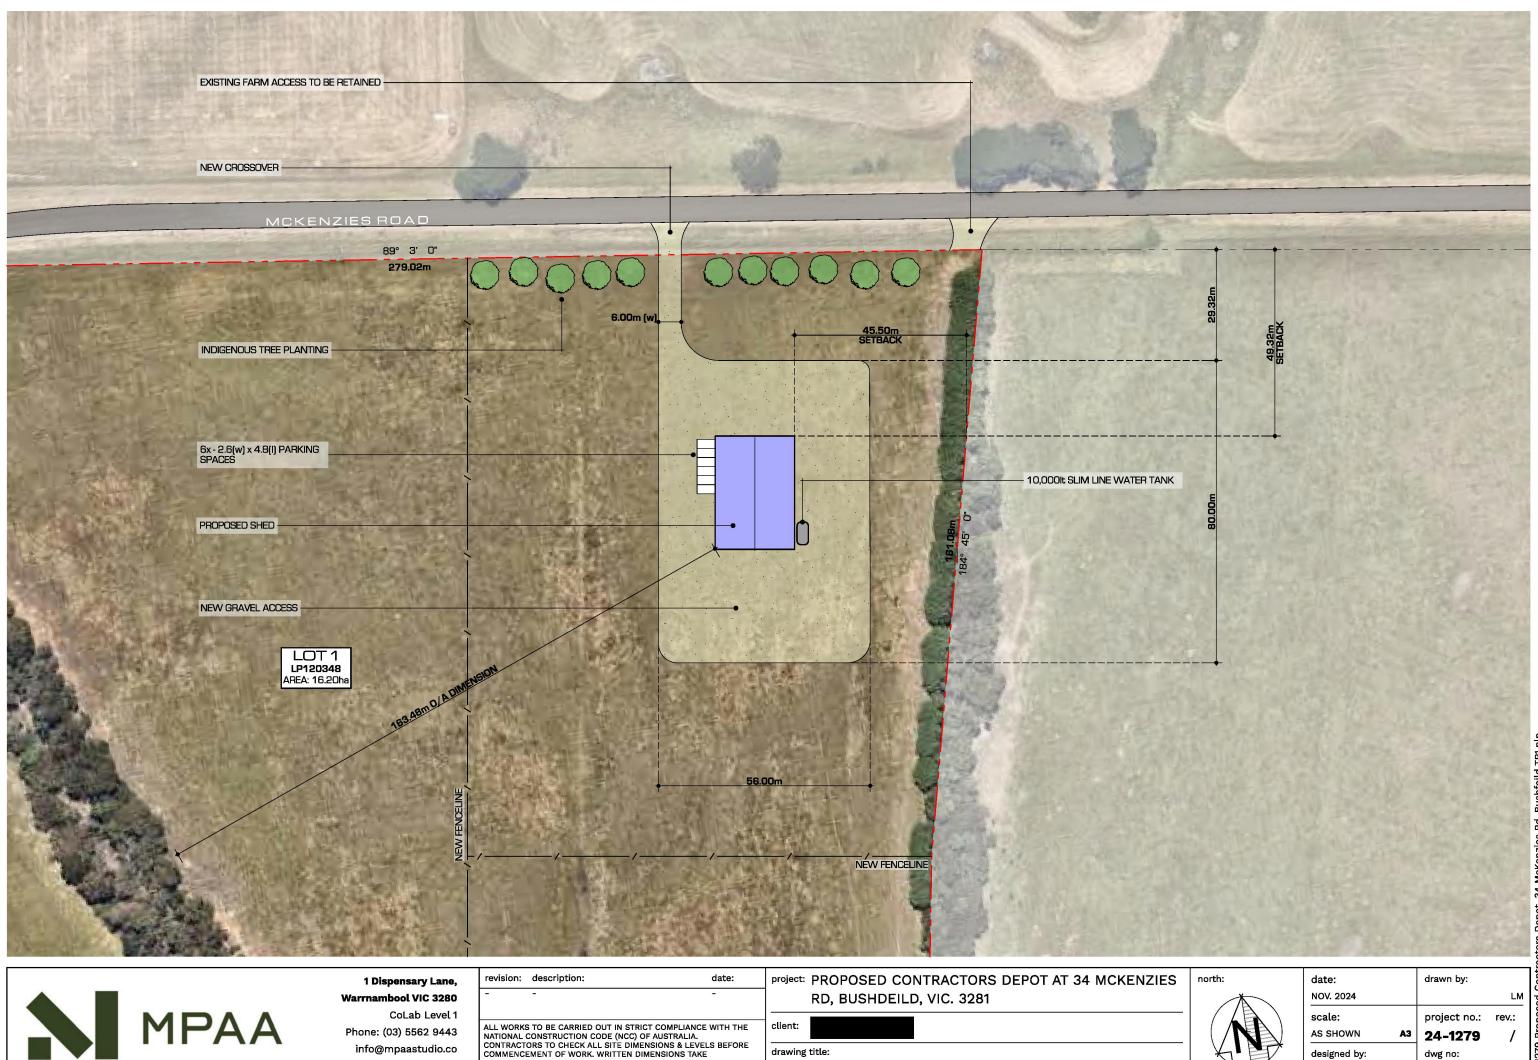

client:

drawing title:

Phone: (03) 5562 9443 info@mpaastudio.co ABN 53253414622

ALL WORKS TO BE CARRIED OUT IN STRICT COMPLIANCE WITH THE NATIONAL CONSTRUCTION CODE (NCC) OF AUSTRALIA. CONTRACTORS TO CHECK ALL SITE DIMENSIONS & LEVELS BEFORE COMMENCEMENT OF WORK. WRITTEN DIMENSIONS TAKE PRECEDENCE OVER SCALE. © MPAA 2024

PROPOSED SITE PLAN



| date:        |       | drawn by:          |  |  |  |  |
|--------------|-------|--------------------|--|--|--|--|
| NOV. 2024    |       | LM                 |  |  |  |  |
| scale:       |       | project no.: rev.: |  |  |  |  |
| AS SHOWN     | A3    | 24-1279 /          |  |  |  |  |
| designed by: |       | dwg no:            |  |  |  |  |
|              | AP/LM | <b>TP2</b> of TP3  |  |  |  |  |

Bushfeild TP1.pln Rd, McKenzies 34 De o



|      |                       | 1 Dispensary Lane,                                                                                        | revision: description: | date:          | project: PROPOSED CONTRACTORS DEPOT AT 34 MCKENZIES |
|------|-----------------------|-----------------------------------------------------------------------------------------------------------|------------------------|----------------|-----------------------------------------------------|
|      |                       | Warrnambool VIC 3280                                                                                      |                        | -              | RD, BUSHDEILD, VIC. 3281                            |
| MPAA | CoLab Level 1         |