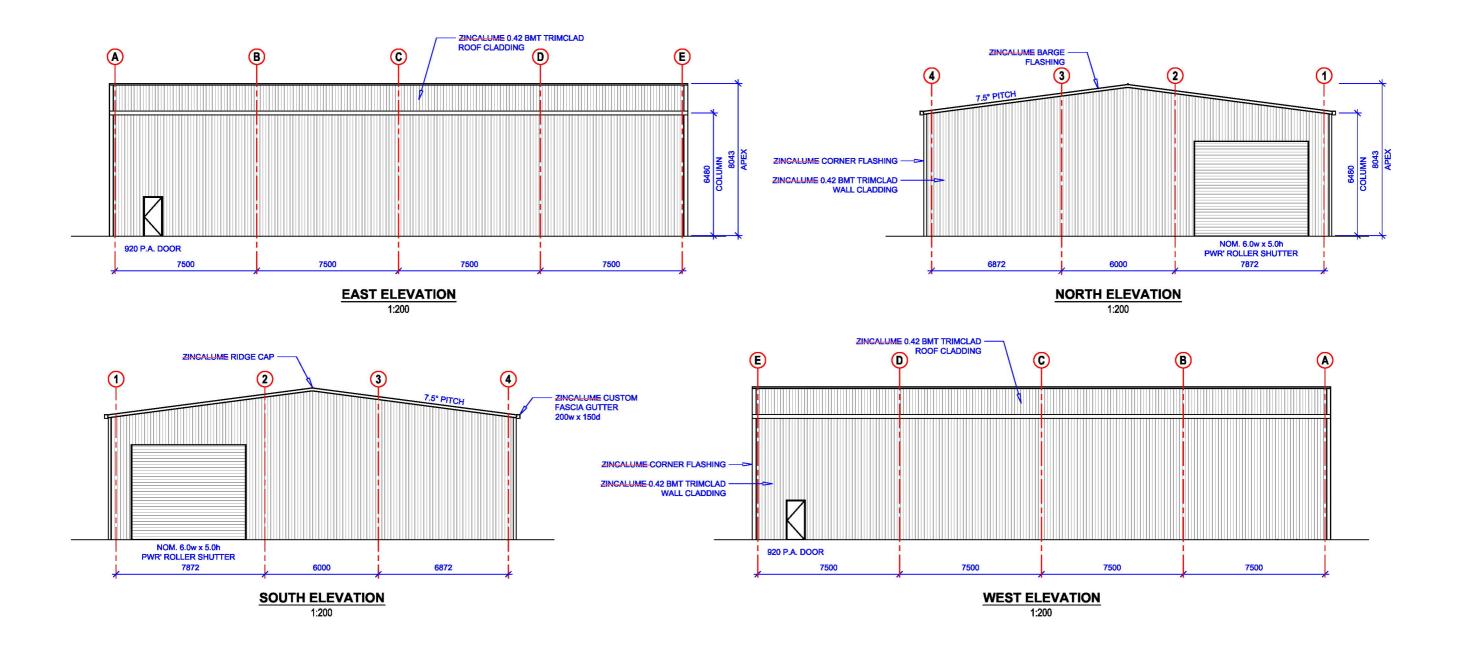

## PROPOSED 30.0 x 21.0 x 6.50m SHED FOR EMMA SMTIH, 34 McKENZIES RD, BUSHFIELD 3281

## PROPOSED 30.0 x 21.0 x 6.50m SHED FOR EMMA SMTIH, 34 McKENZIES RD, BUSHFIELD 3281

|                     | ACTION STEEL PTY. LTD.<br>20-24 PLAYFORD STREET, STAWELL VIC 3380<br>PH - 1800 68 78 88<br>EMAIL - sales@actionsteel.com.au | NOTES:                                                                                                                                                  | REV. | DESCRIPTION              | DATE     | TE DRAWING No.                    |             | DATE:        | SCALE:           |
|---------------------|-----------------------------------------------------------------------------------------------------------------------------|---------------------------------------------------------------------------------------------------------------------------------------------------------|------|--------------------------|----------|-----------------------------------|-------------|--------------|------------------|
| ACTION              |                                                                                                                             |                                                                                                                                                         | Α    | PRELIMINARY FOR CHECKING | 28/08/24 | ASI-2661                          |             | 28/08/2024 1 | :200             |
|                     |                                                                                                                             |                                                                                                                                                         |      |                          |          | DRAWING NAME:                     |             |              |                  |
|                     |                                                                                                                             | THIS DRAWING IS THE PROPERTY OF ACTION STEEL PTY. LTD. THIS DRAWING AND ANY                                                                             |      |                          |          | PROPOSED 30.0 x 21.0 x 6.50m SHED |             |              |                  |
|                     | WEB - www.actionsteel.com.au                                                                                                | ASSOCIATED DRAWINGS AND/OR COMPUTATIONS MUST NOT BE MANUFACTURED FROM,<br>COPIED OR TRANSMITTED TO A THIRD PARTY WITHOUT WRITTEN PERMISSION FROM ACTION |      |                          |          | DRAWN BY:                         | SHEET SIZE: | SHEET No.    | <b>REVISION:</b> |
| THE BIG SHED PEOPLE |                                                                                                                             | STEEL PTY. LTD.                                                                                                                                         |      |                          |          | B. URQUHART                       | A3          | S01          | A                |