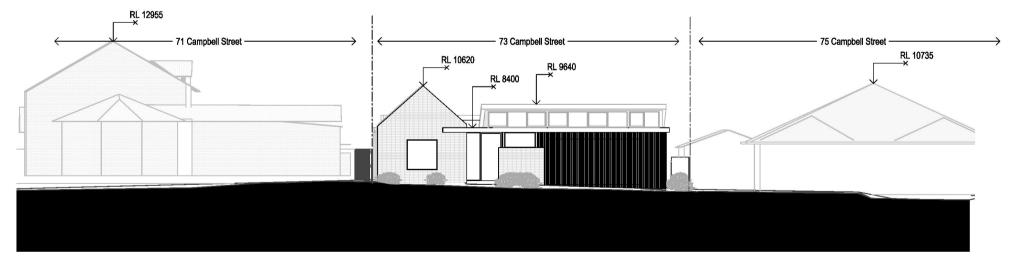

Issued: 23/09/2024 1:41:15 PM

Scale at A3 1:100

Streetscape Demolition 3 A101

Streetscape Proposed A102 1:200

DOT ARCHITECTS PTY LTD 0431532270 anna@dotarchitects.com.au 60 Gipps St Port Fairy VIC 3284

73 Campbell

73 Campbell Street, Port 73 CAM Fairy

**Town Planning** Sheet Streetscape

Scale at A3 1:200

**Not for Construction** 

Issued: 23/09/2024 1:41:19 PM

← 74 Campbell Street/ 2 Corbett Street → ← 1 Corbett Street → ← 72 Campbell Street →