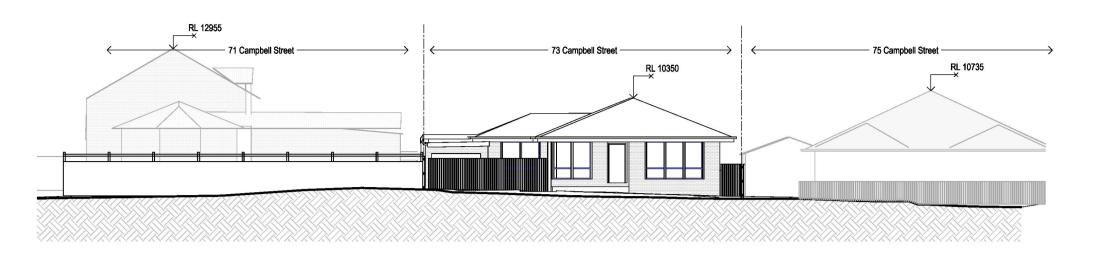

Issued: 23/09/2024 1:41:15 PM

Scale at A3 1:100

Streetscape Demolition 3 A101

Streetscape Proposed A102 1:200

DOT ARCHITECTS PTY LTD 0431532270 anna@dotarchitects.com.au 60 Gipps St Port Fairy VIC 3284

73 Campbell

73 Campbell Street, Port 73 CAM Fairy

**Town Planning** Sheet Streetscape

Scale at A3 1:200

**Not for Construction** 

Issued: 23/09/2024 1:41:19 PM

← 74 Campbell Street/ 2 Corbett Street → ← 1 Corbett Street → ← 72 Campbell Street →