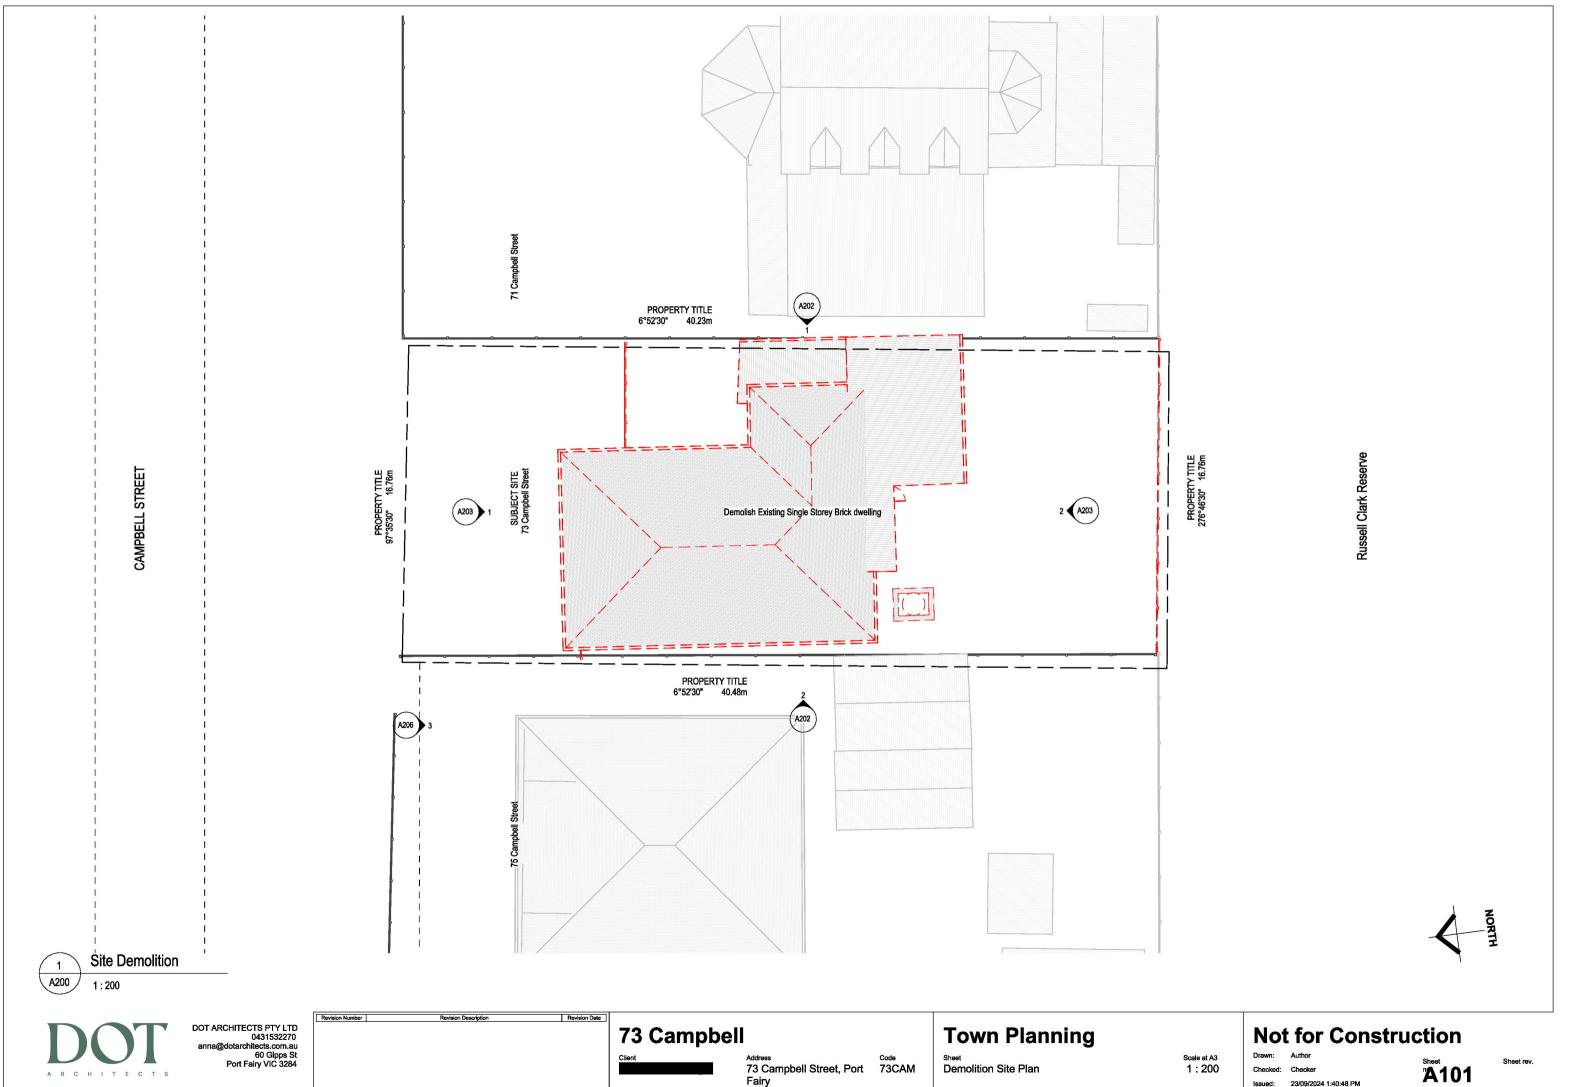

DOT

DOT ARCHITECTS PTY LTD 0431532270 anna@dotarchitects.com.au 60 Gipps St Port Fairy VIC 3284

Revision Number Revision Description Revision Date

73 Campbell

Address Code
73 Campbell Street, Port 73CAM
Fairy