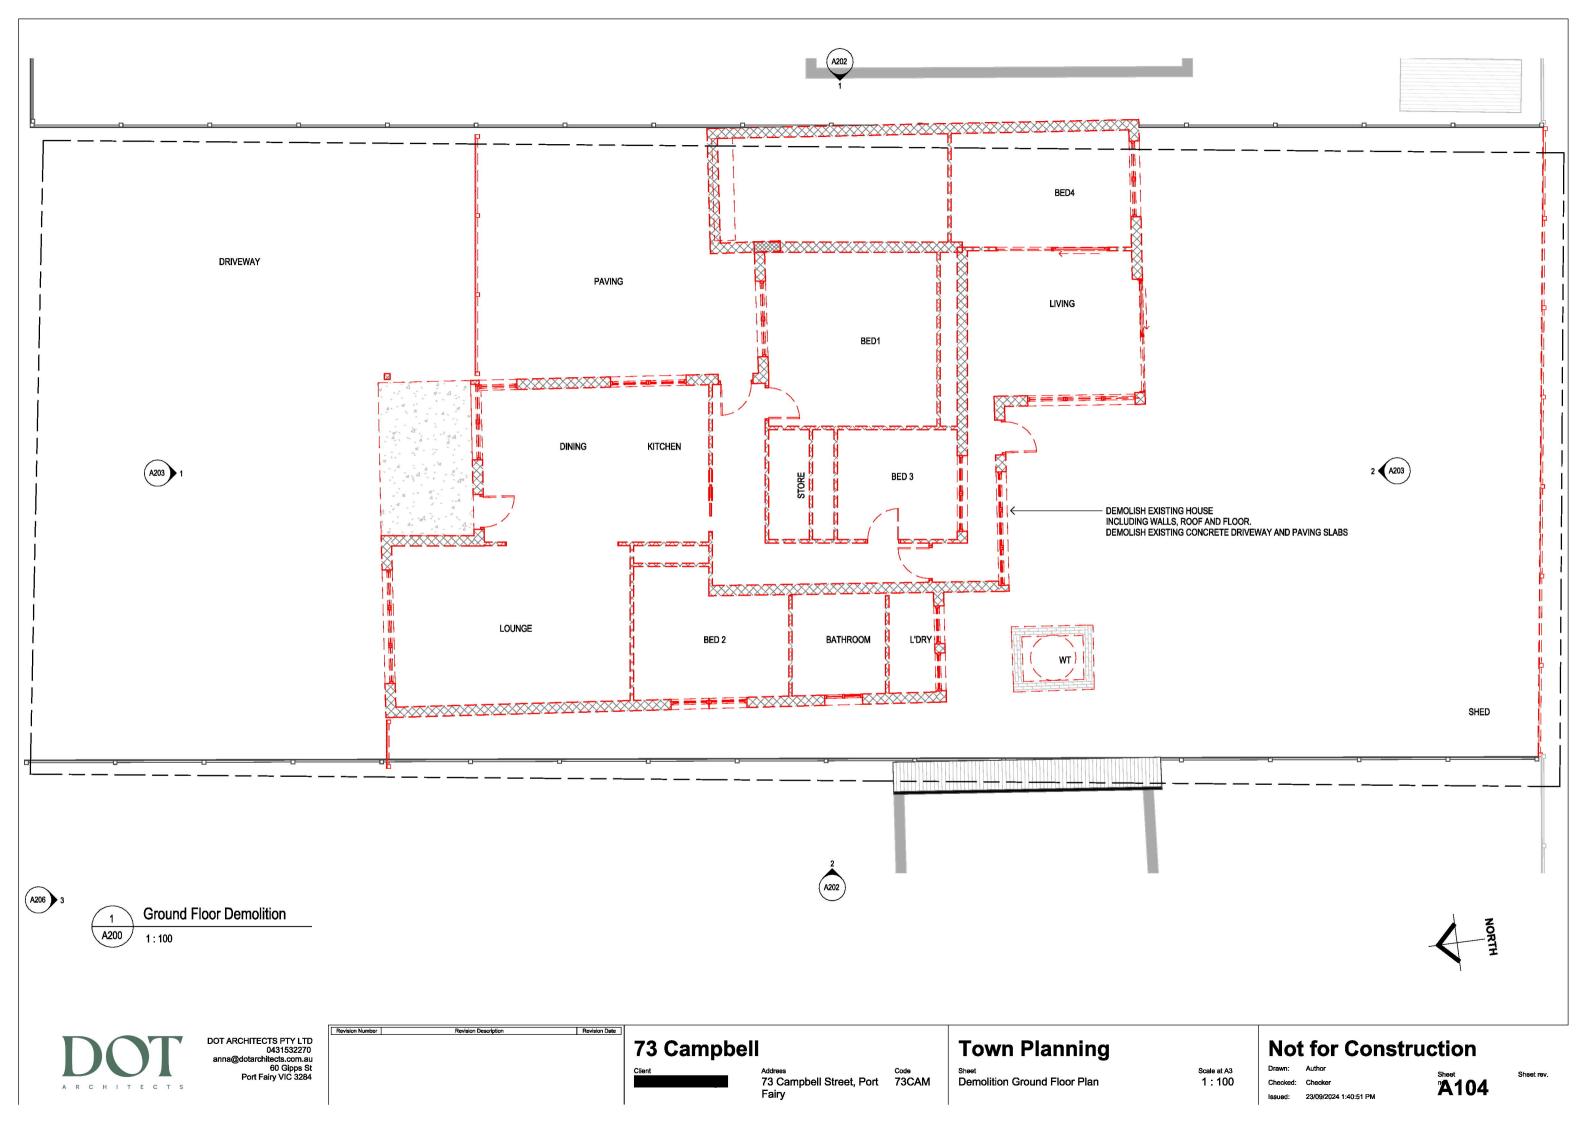

## 73 Campbell Street Port Fairy

New House

September 2024

|                 | Sheet List                   |                  |  |  |
|-----------------|------------------------------|------------------|--|--|
| Sheet<br>Number | Sheet Name                   | Current Revision |  |  |
| A000            | Cover Sheet                  |                  |  |  |
| A001            | Land Survey                  |                  |  |  |
| A002            | Site photos                  |                  |  |  |
| A100            | Existing Site Plan           |                  |  |  |
| A101            | Demolition Site Plan         |                  |  |  |
| A102            | Proposed Site Plan           |                  |  |  |
| A103            | Existing Ground Floor Plan   |                  |  |  |
| A104            | Demolition Ground Floor Plan |                  |  |  |
| A105            | Proposed Ground Floor Plan   |                  |  |  |
| A200            | Existing Elevations          |                  |  |  |
| A201            | Existing Elevations          |                  |  |  |
| A202            | Demolition Elevations        |                  |  |  |
| A203            | Demolition Elevations        |                  |  |  |
| A204            | Proposed Elevations          |                  |  |  |
| A205            | Proposed Elevations          |                  |  |  |
| A206            | Streetscape                  |                  |  |  |
| A207            | Streetscape                  |                  |  |  |
| A300            | 3D Views                     |                  |  |  |
| A301            | Renders                      |                  |  |  |