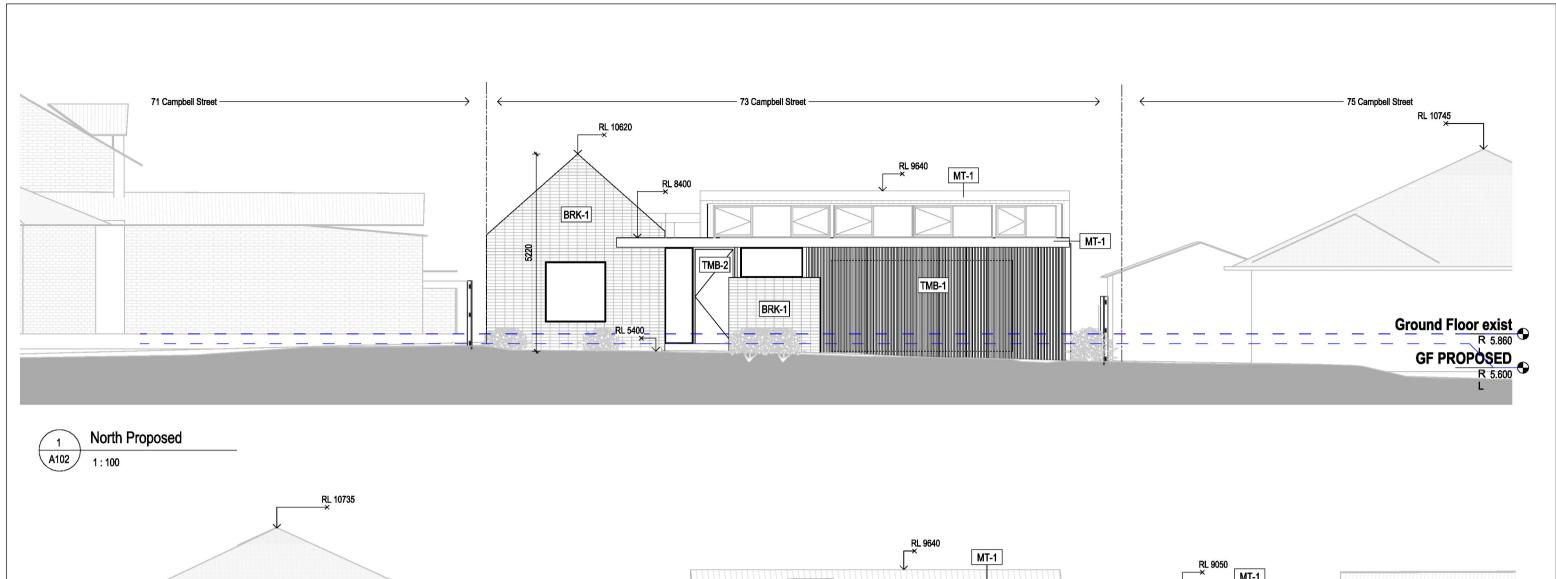

DOT ARCHITECTS PTY LTD 0431532270 anna@dotarchitects.com.au 60 Gipps St Port Fairy VIC 3284

73 Campbell

Address Code
73 Campbell Street, Port 73CAM
Fairy

**Town Planning** 

Sheet
Proposed Elevations

**Not for Construction** 

Checked: Checker
Issued: 23/09/2024 1:41:07 PM

Scale at A3 1:100

A204

Sheet rev.

South Proposed

| Materials |                     |                 |         |  |  |
|-----------|---------------------|-----------------|---------|--|--|
| Code      | Description         | Colour / Finish | Product |  |  |
| BRK-1     | White Brick         |                 |         |  |  |
| BRK-2     | White Brick Painted |                 |         |  |  |
| CMT-1     | Cement Sheet        |                 |         |  |  |
| MT-1      | Metal roofing       | Surfmist        | Spandek |  |  |
| TMB-1     | Timber Battens      |                 |         |  |  |
| TMB-2     | Timber Front Door   |                 |         |  |  |

| BRK-1 | White Brick         |          |         |
|-------|---------------------|----------|---------|
| BRK-2 | White Brick Painted |          |         |
| CMT-1 | Cement Sheet        |          |         |
| MT-1  | Metal roofing       | Surfmist | Spandek |
| TMB-1 | Timber Battens      |          |         |
| TMB-2 | Timber Front Door   |          |         |