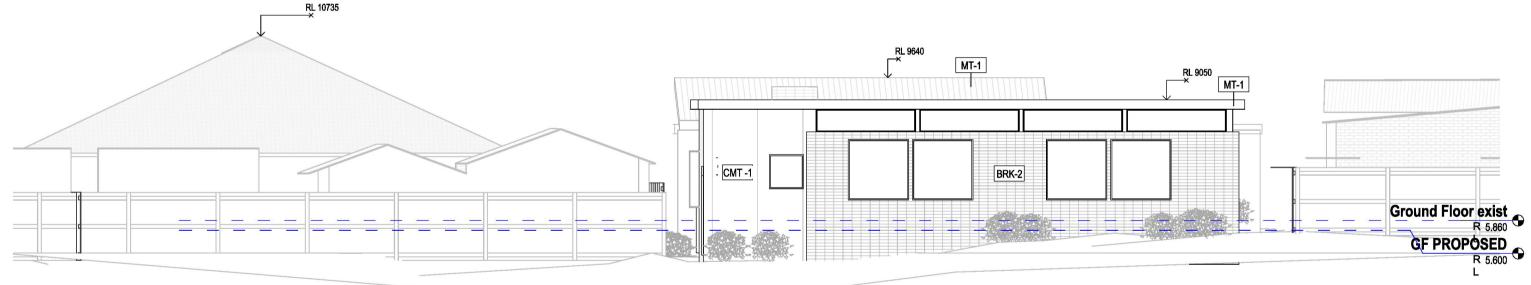

DOT ARCHITECTS PTY LTD 0431532270 anna@dotarchitects.com.au 60 Gipps St Port Fairy VIC 3284

73 Campbell

Address Code
73 Campbell Street, Port 73CAM
Fairy

**Town Planning** 

Sheet Proposed Elevations

**Not for Construction** 

Checked: Checker
Issued: 23/09/2024 1:41:07 PM

Scale at A3 1:100

A204

Sheet rev.

South Proposed

| Materials |                     |                 |         |  |  |
|-----------|---------------------|-----------------|---------|--|--|
| Code      | Description         | Colour / Finish | Product |  |  |
| BRK-1     | White Brick         |                 |         |  |  |
| BRK-2     | White Brick Painted |                 |         |  |  |
| CMT-1     | Cement Sheet        |                 |         |  |  |
| MT-1      | Metal roofing       | Surfmist        | Spandek |  |  |
| TMB-1     | Timber Battens      |                 |         |  |  |
| TMB-2     | Timber Front Door   |                 |         |  |  |

| BRK-1 | White Brick         |          |         |
|-------|---------------------|----------|---------|
| BRK-2 | White Brick Painted |          |         |
| CMT-1 | Cement Sheet        |          |         |
| MT-1  | Metal roofing       | Surfmist | Spandek |
| TMB-1 | Timber Battens      |          |         |
| TMB-2 | Timber Front Door   |          |         |