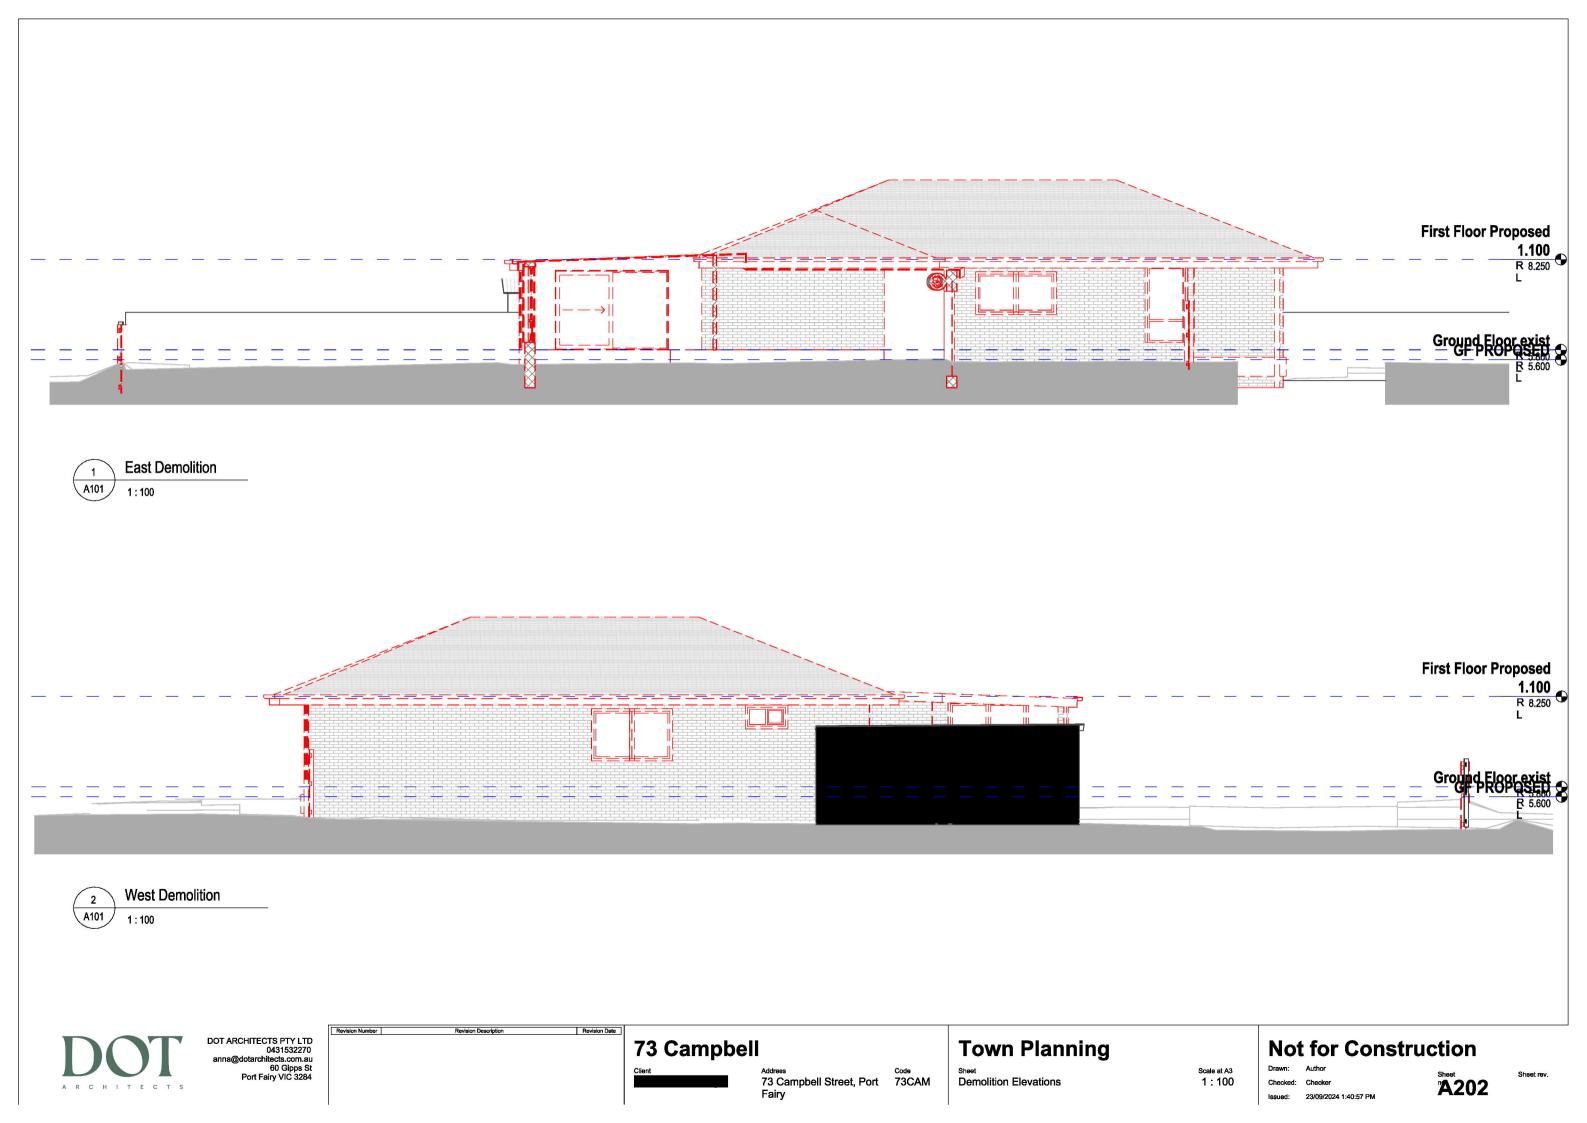

1:100

DOT

DOT ARCHITECTS PTY LTD 0431532270 anna@dotarchitects.com.au 60 Gipps St Port Fairy VIC 3284 Revision Number Revision Description Re

73 Campbell

Address Code
73 Campbell Street, Port 73CAM
Fairy

Town Planning

Sheet
Demolition Elevations

So 1 **Not for Construction** 

Drawn: Author Checked: Checker

A203

Sheet re

West Proposed
A102 1:100

| Description | Colour / Finish | Product |
|-------------|-----------------|---------|
|             |                 |         |
|             |                 |         |
|             | (               |         |