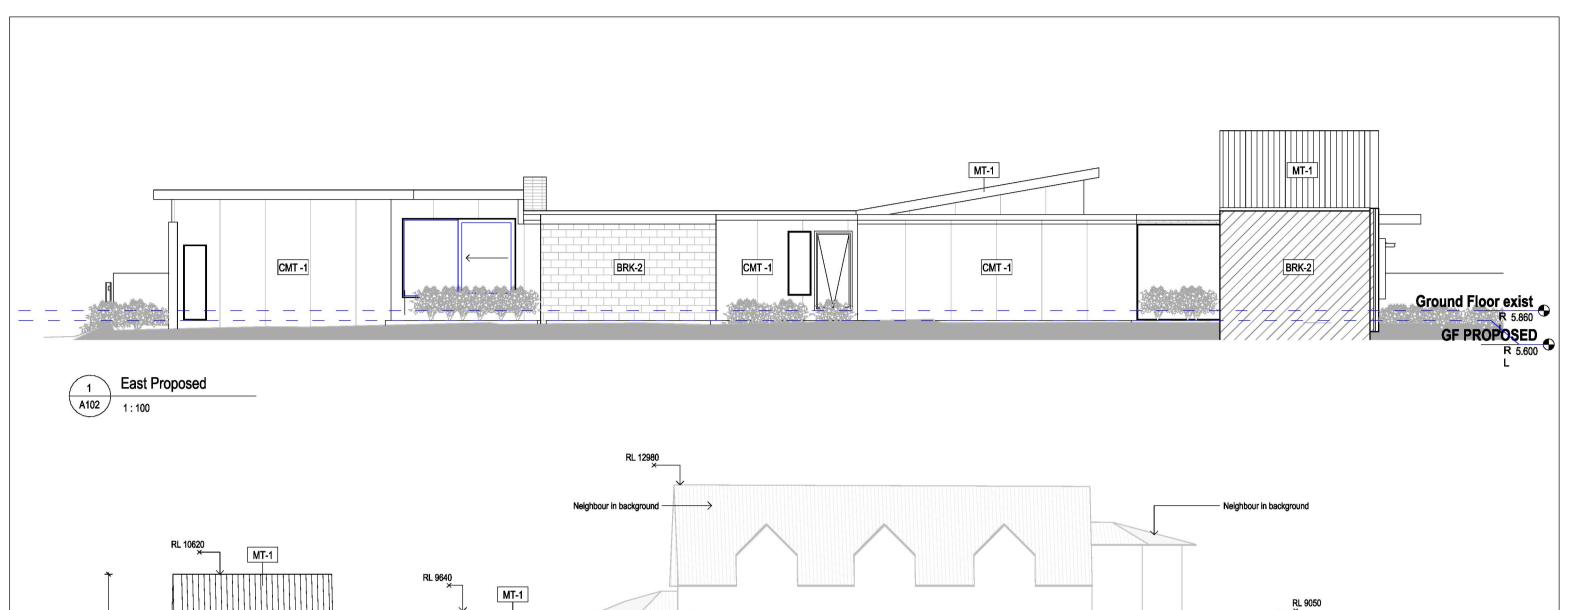

DOT ARCHITECTS PTY LTD 0431532270 anna@dotarchitects.com.au 60 Gipps St Port Fairy VIC 3284

73 Campbell

Address Code
73 Campbell Street, Port 73CAM
Fairy

**Town Planning** 

Sheet
Proposed Elevations

**Not for Construction** 

Checked: Checker
Issued: 23/09/2024 1:41:07 PM

Scale at A3 1:100

A204

Sheet rev.

South Proposed

| Materials |                     |                 |         |  |  |
|-----------|---------------------|-----------------|---------|--|--|
| Code      | Description         | Colour / Finish | Product |  |  |
| BRK-1     | White Brick         |                 |         |  |  |
| BRK-2     | White Brick Painted |                 |         |  |  |
| CMT-1     | Cement Sheet        |                 |         |  |  |
| MT-1      | Metal roofing       | Surfmist        | Spandek |  |  |
| TMB-1     | Timber Battens      |                 |         |  |  |
| TMB-2     | Timber Front Door   |                 |         |  |  |