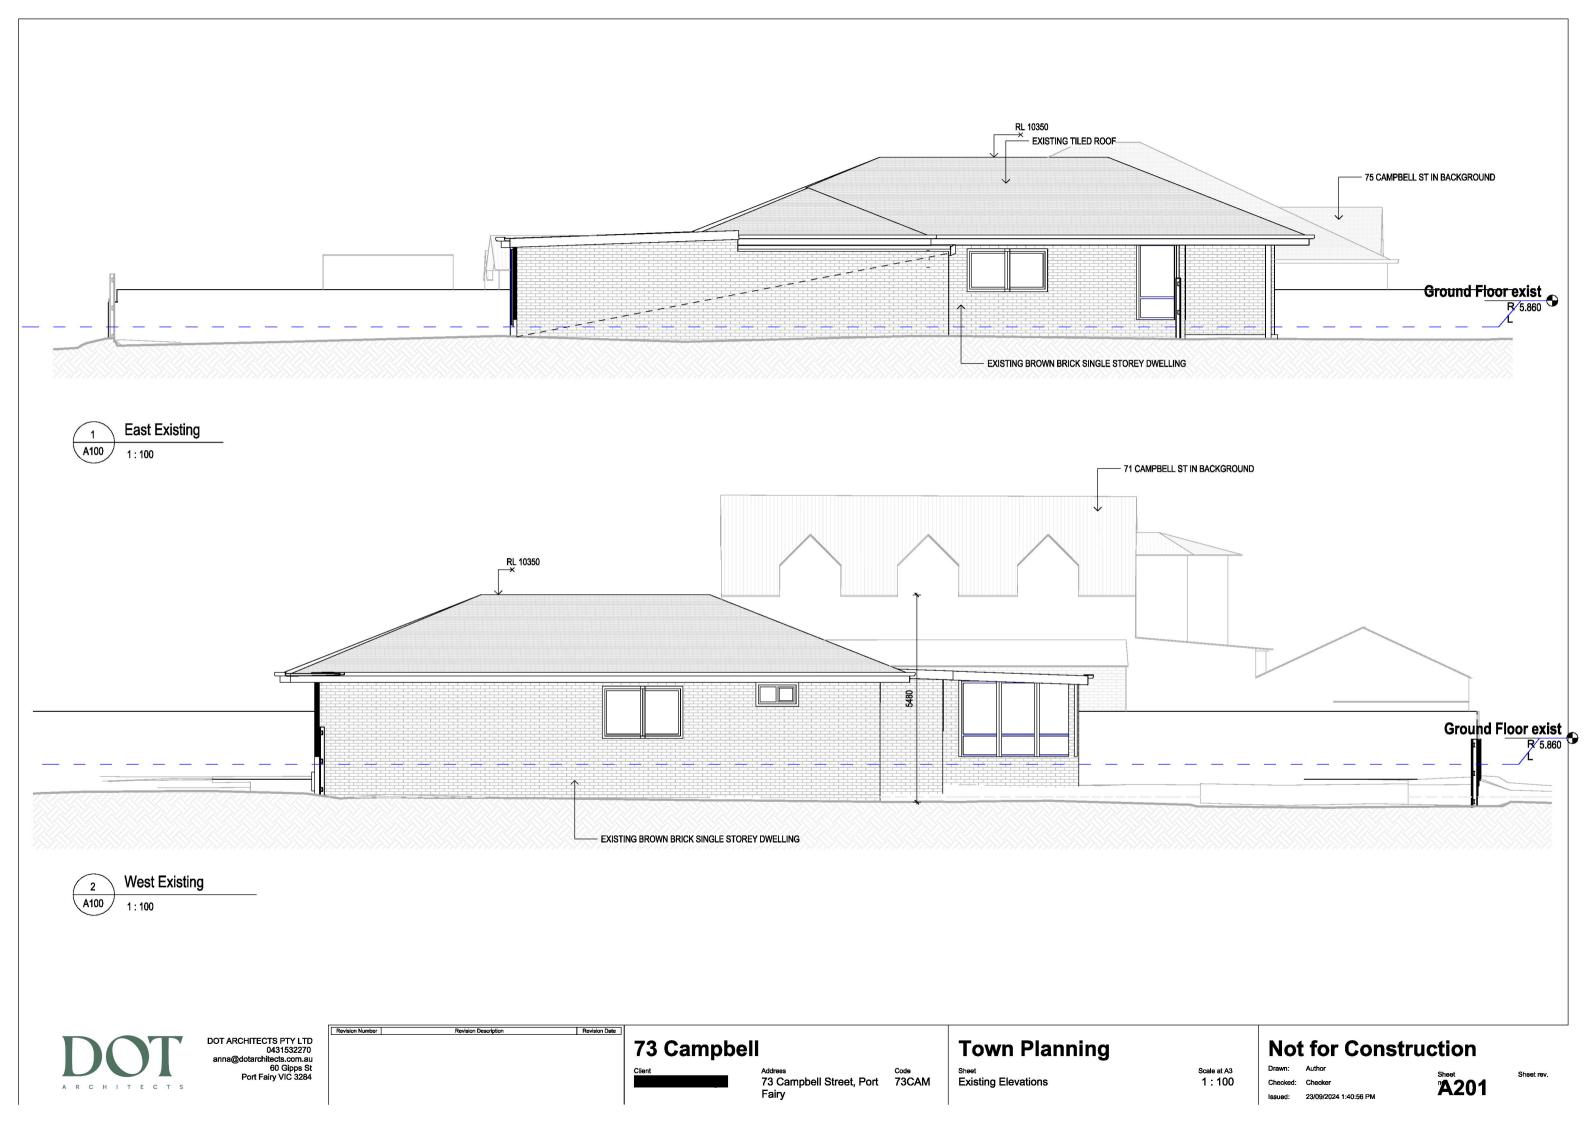

DOT

DOT ARCHITECTS PTY LTD 0431532270 anna@dotarchitects.com.au 60 Gipps St Port Fairy VIC 3284

Revision Number Revision Description Revision Date

73 Campbell

Address Code
73 Campbell Street, Port 73CAM
Fairy

## Town Planning

Sheet
Existing Elevations

Scale at A3 1:100 **Not for Construction** 

Drawn: Author Checked: Checker

Sheet **A200** 

Sheet rev.

North Demolition
1:100

South Demolition