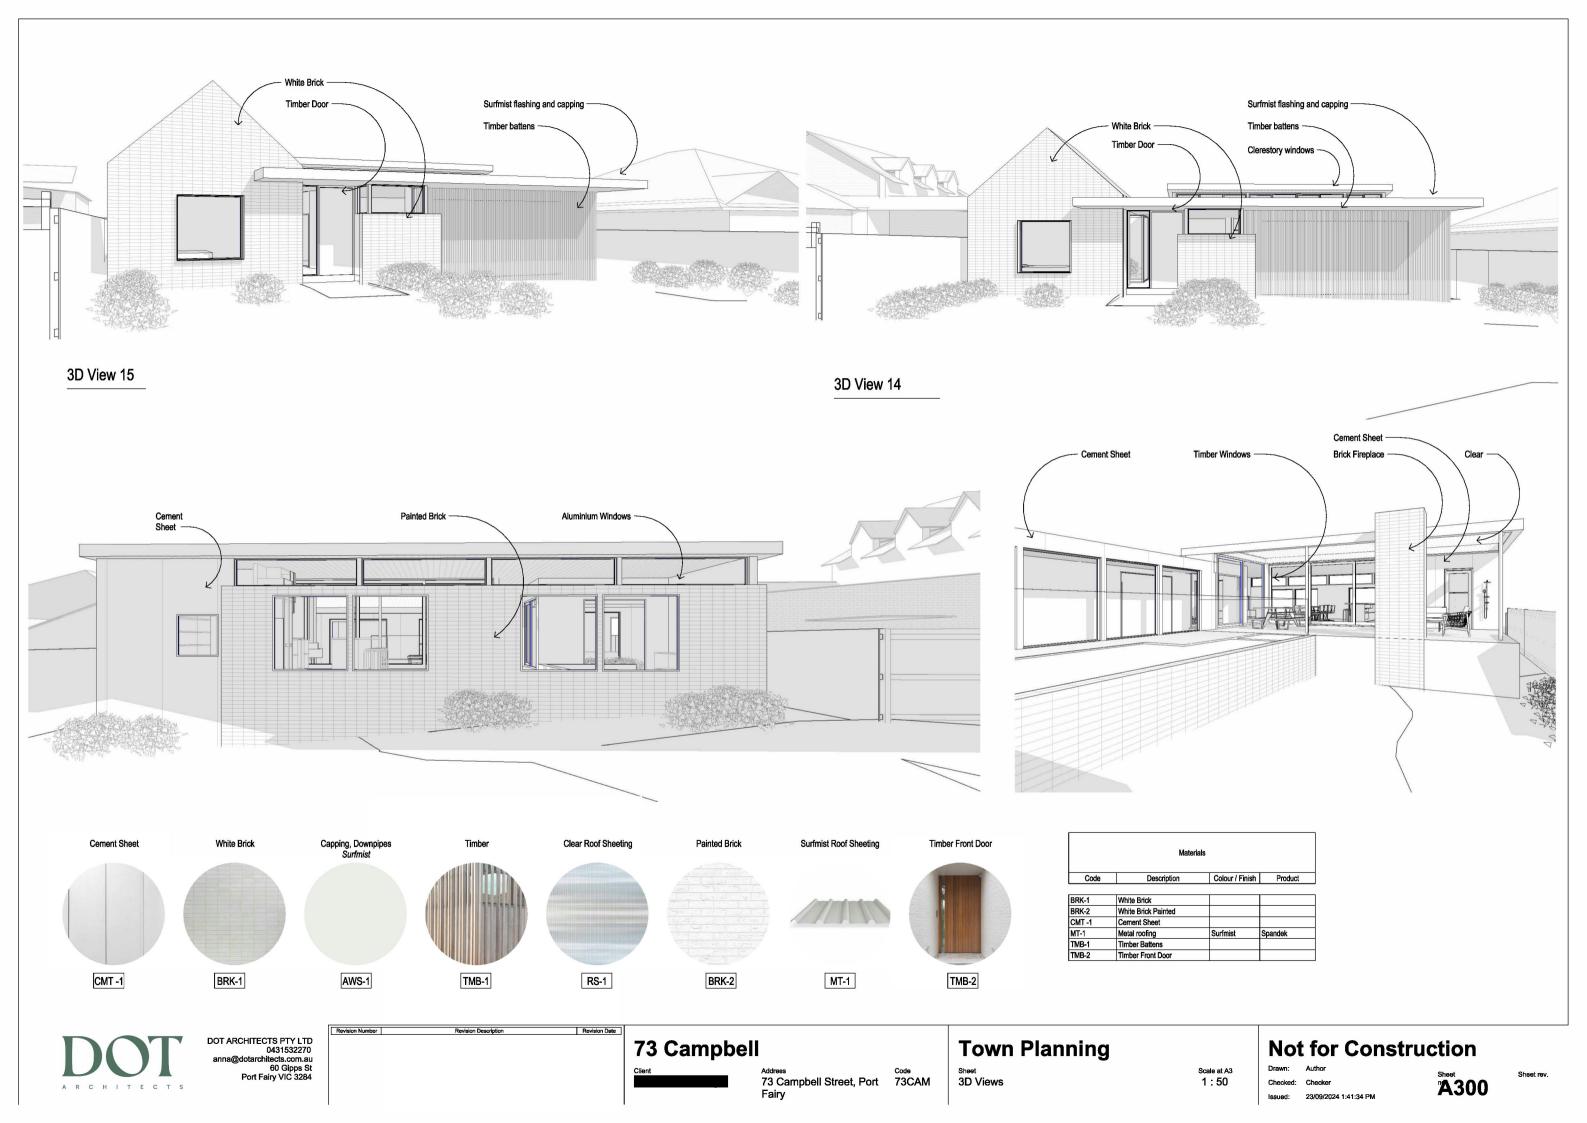

DOT

DOT ARCHITECTS PTY LTD 0431532270 anna@dotarchitects.com.au 60 Gipps St Port Fairy VIC 3284

Revision Number Revision Description Revision Date

73 Campbell

Address Code
73 Campbell Street, Port 73CAM
Fairy

| BRK-1 | White Brick         |          |         |
|-------|---------------------|----------|---------|
| BRK-2 | White Brick Painted |          |         |
| CMT-1 | Cement Sheet        |          |         |
| MT-1  | Metal roofing       | Surfmist | Spandek |
| TMB-1 | Timber Battens      |          |         |
| TMB-2 | Timber Front Door   |          |         |