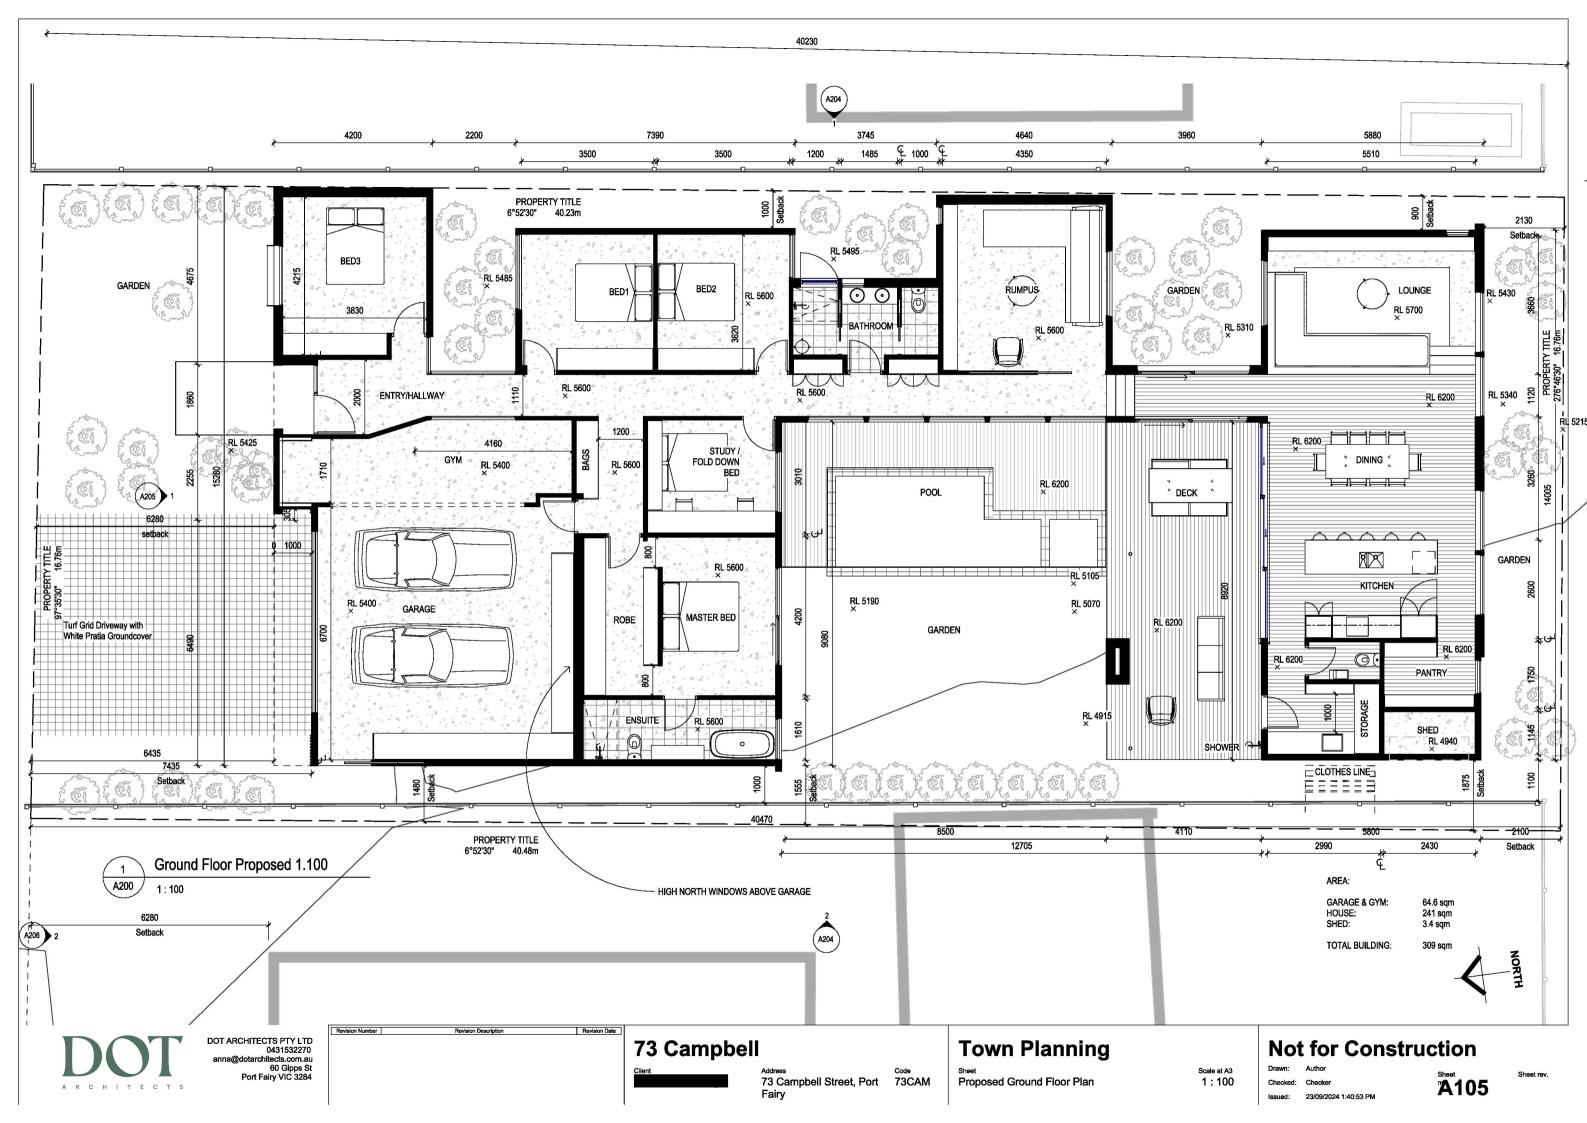

## 73 Campbell Street Port Fairy

New House

September 2024

|                 | Sheet List                   |                  |  |  |
|-----------------|------------------------------|------------------|--|--|
| Sheet<br>Number | Sheet Name                   | Current Revision |  |  |
| A000            | Cover Sheet                  |                  |  |  |
| A001            | Land Survey                  |                  |  |  |
| A002            | Site photos                  |                  |  |  |
| A100            | Existing Site Plan           |                  |  |  |
| A101            | Demolition Site Plan         |                  |  |  |
| A102            | Proposed Site Plan           |                  |  |  |
| A103            | Existing Ground Floor Plan   |                  |  |  |
| A104            | Demolition Ground Floor Plan |                  |  |  |
| A105            | Proposed Ground Floor Plan   |                  |  |  |
| A200            | Existing Elevations          |                  |  |  |
| A201            | Existing Elevations          |                  |  |  |
| A202            | Demolition Elevations        |                  |  |  |
| A203            | Demolition Elevations        |                  |  |  |
| A204            | Proposed Elevations          |                  |  |  |
| A205            | Proposed Elevations          |                  |  |  |
| A206            | Streetscape                  |                  |  |  |
| A207            | Streetscape                  |                  |  |  |
| A300            | 3D Views                     |                  |  |  |
| A301            | Renders                      |                  |  |  |