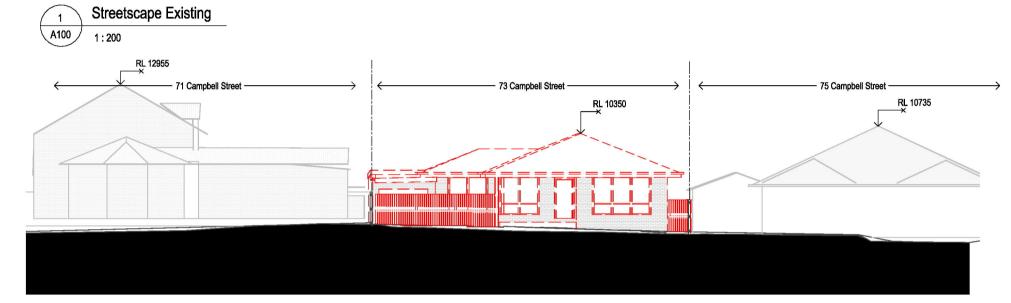

Issued: 23/09/2024 1:41:15 PM

Scale at A3 1:100

Streetscape Demolition 3 A101

Streetscape Proposed A102 1:200

DOT ARCHITECTS PTY LTD 0431532270 anna@dotarchitects.com.au 60 Gipps St Port Fairy VIC 3284

73 Campbell

73 Campbell Street, Port 73 CAM Fairy

**Town Planning** Sheet Streetscape

Scale at A3 1:200

**Not for Construction** 

Issued: 23/09/2024 1:41:19 PM

← 74 Campbell Street/ 2 Corbett Street → ← 1 Corbett Street → ← 72 Campbell Street →