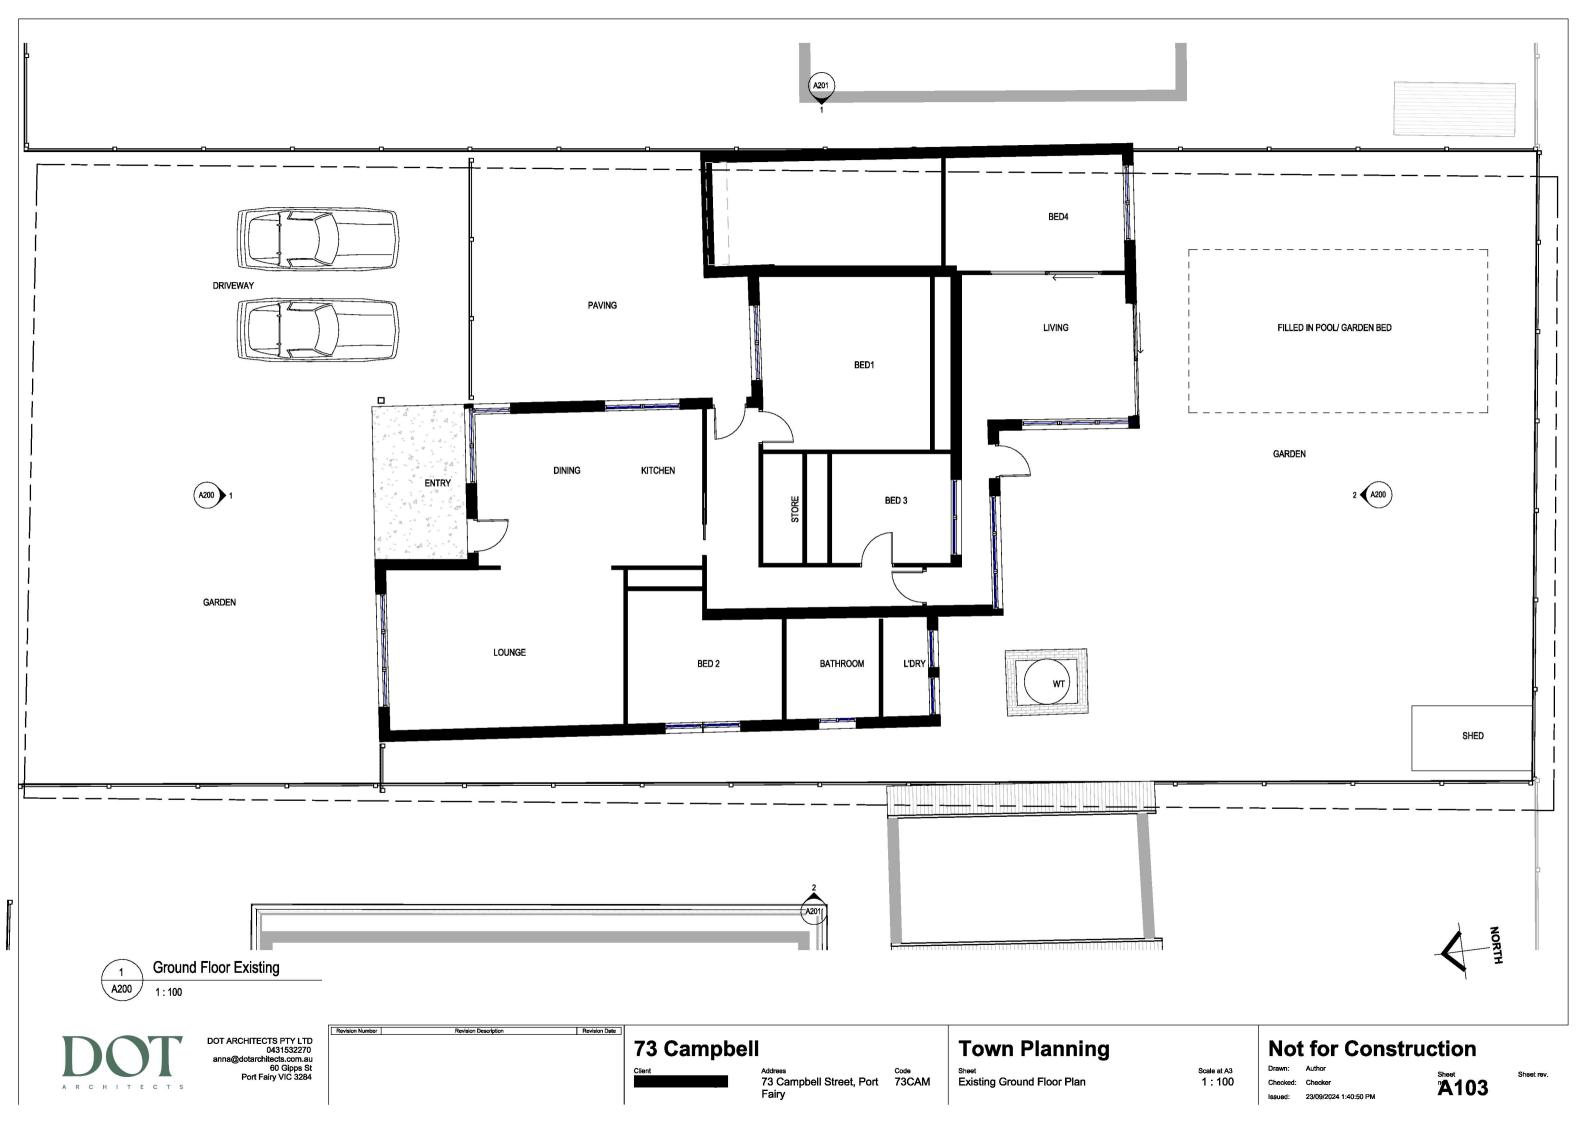

## 73 Campbell Street Port Fairy

New House

September 2024

|                 | Sheet List                   |                  |  |  |
|-----------------|------------------------------|------------------|--|--|
| Sheet<br>Number | Sheet Name                   | Current Revision |  |  |
| A000            | Cover Sheet                  |                  |  |  |
| A001            | Land Survey                  |                  |  |  |
| A002            | Site photos                  |                  |  |  |
| A100            | Existing Site Plan           |                  |  |  |
| A101            | Demolition Site Plan         |                  |  |  |
| A102            | Proposed Site Plan           |                  |  |  |
| A103            | Existing Ground Floor Plan   |                  |  |  |
| A104            | Demolition Ground Floor Plan |                  |  |  |
| A105            | Proposed Ground Floor Plan   |                  |  |  |
| A200            | Existing Elevations          |                  |  |  |
| A201            | Existing Elevations          |                  |  |  |
| A202            | Demolition Elevations        |                  |  |  |
| A203            | Demolition Elevations        |                  |  |  |
| A204            | Proposed Elevations          |                  |  |  |
| A205            | Proposed Elevations          |                  |  |  |
| A206            | Streetscape                  |                  |  |  |
| A207            | Streetscape                  |                  |  |  |
| A300            | 3D Views                     |                  |  |  |
| A301            | Renders                      |                  |  |  |