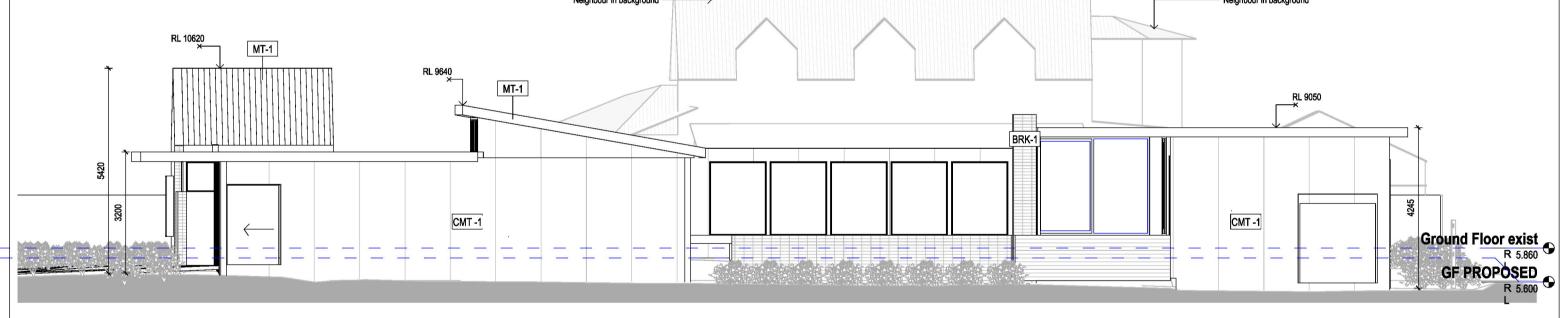

DOT ARCHITECTS PTY LTD 0431532270 anna@dotarchitects.com.au 60 Gipps St Port Fairy VIC 3284

73 Campbell

Address Code
73 Campbell Street, Port 73CAM
Fairy

**Town Planning** 

Sheet
Proposed Elevations

**Not for Construction** 

Checked: Checker
Issued: 23/09/2024 1:41:07 PM

Scale at A3 1:100

A204

Sheet rev.

South Proposed

| Materials |                     |                 |         |  |  |
|-----------|---------------------|-----------------|---------|--|--|
| Code      | Description         | Colour / Finish | Product |  |  |
| BRK-1     | White Brick         |                 |         |  |  |
| BRK-2     | White Brick Painted |                 |         |  |  |
| CMT-1     | Cement Sheet        |                 |         |  |  |
| MT-1      | Metal roofing       | Surfmist        | Spandek |  |  |
| TMB-1     | Timber Battens      |                 |         |  |  |
| TMB-2     | Timber Front Door   |                 |         |  |  |