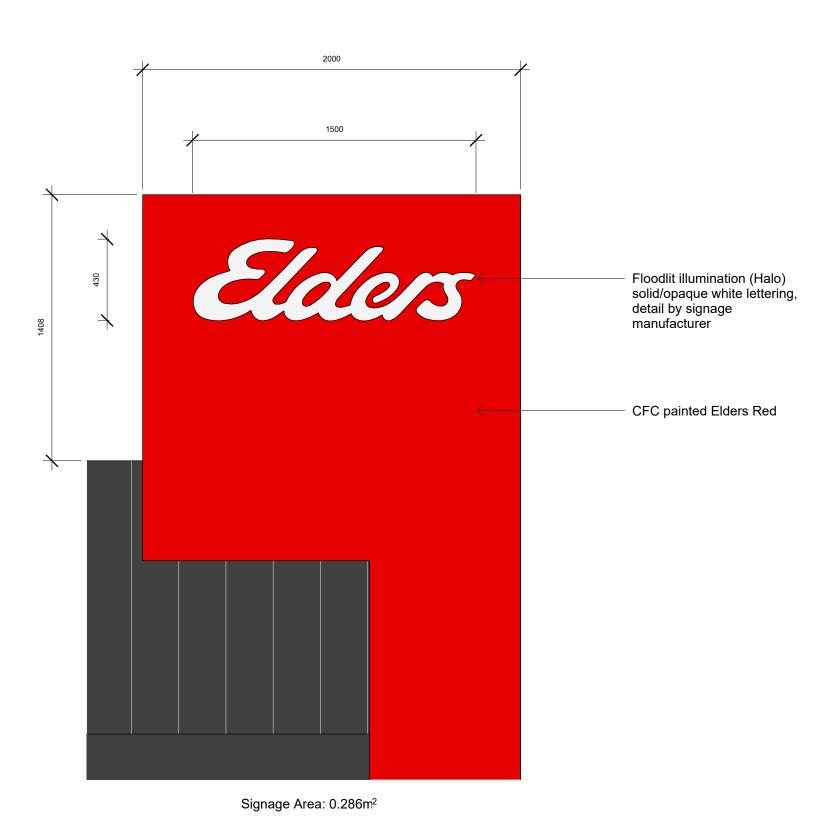

Signage Area: 1.142m²

Warehouse Building Signage
1:20

2 Office Blade Sign
1:20

| Revision | Description                 | Date     |
|----------|-----------------------------|----------|
| Α        | Signage updated to Halo lit | 25/06/24 |
| В        | Elders Update               | 30/07/24 |
|          |                             |          |
|          |                             |          |
|          |                             |          |
|          |                             |          |
|          |                             |          |
|          |                             |          |

| Scale: 1:20 at A1 |     |     |     |     |      | Print Date | 1/08/2024 2:34:12 PM |
|-------------------|-----|-----|-----|-----|------|------------|----------------------|
| 200 0             | 200 | 400 | 600 | 800 | 1000 |            |                      |