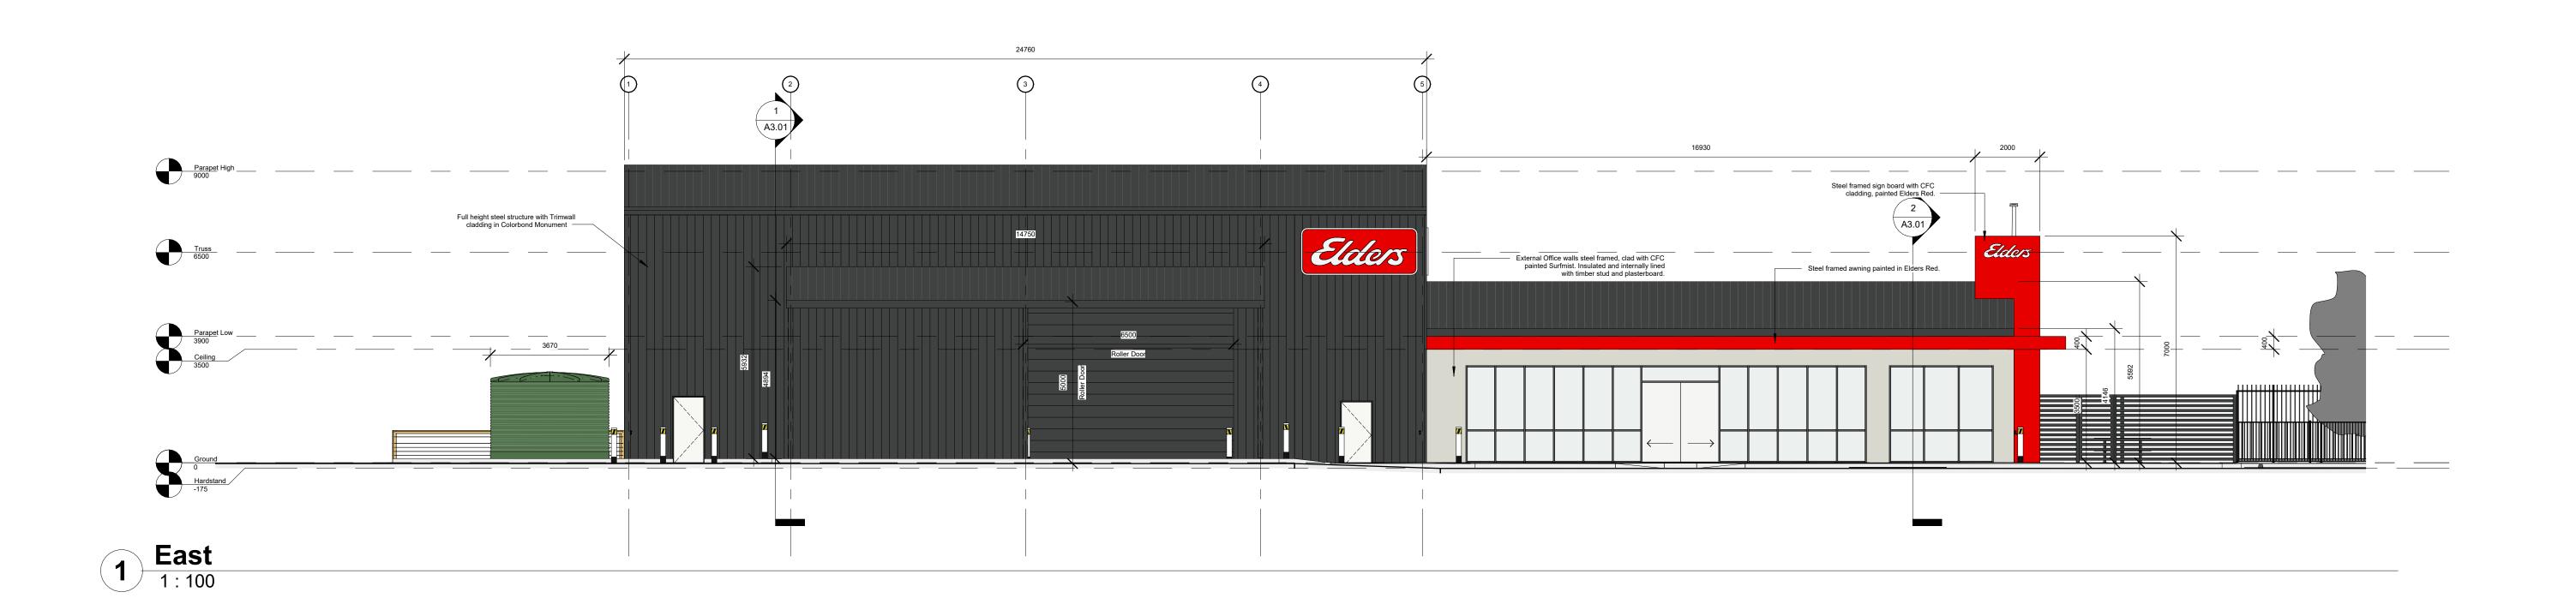

| Revision | Description                                                                                               | Date     |
|----------|-----------------------------------------------------------------------------------------------------------|----------|
| A        | Loading area wall removed, material details added                                                         | 09/06/23 |
| В        | Warehouse reduced, warehouse parapet's removed, warehouse concrete walls replaced with steel and cladding | 28/08/23 |
| С        | Design Update                                                                                             | 06/09/23 |
| D        | Office roof/ceiling height increased, added bollards, site fencing added                                  | 12/02/24 |
| E        | Dims added, white external finishes changed to monument                                                   | 05/06/24 |
| F        | Elders Update                                                                                             | 30/07/24 |
| G        | Elders sign added to North elevation of shed, offie roof changed to                                       | 01/08/24 |

|                      | t Name<br>vation |   |   |   |   |   |            |                      |
|----------------------|------------------|---|---|---|---|---|------------|----------------------|
| Scale: 1 : 100 at A1 |                  |   |   |   |   |   | Print Date | 1/08/2024 2:34:05 PM |
| 1                    | 0                | 1 | 2 | 3 | 4 | 5 |            |                      |
|                      | .E               |   |   |   |   |   |            |                      |