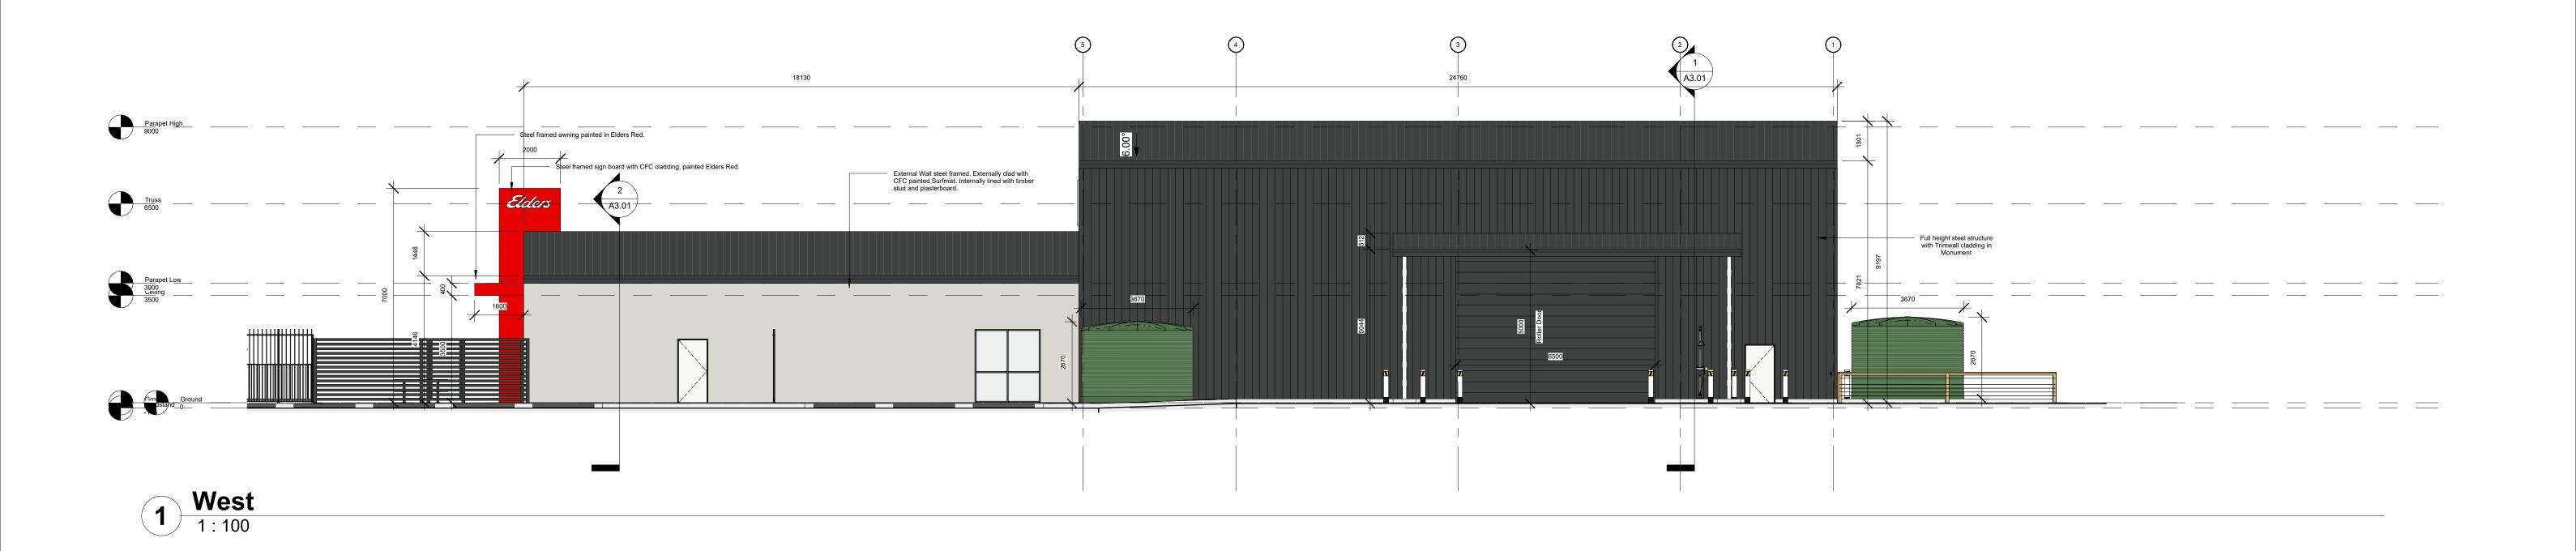

| Revision | Description                                                                                               | Date     |
|----------|-----------------------------------------------------------------------------------------------------------|----------|
| A        | Loading area wall removed, material details added                                                         | 09/06/23 |
| В        | Warehouse reduced, warehouse parapet's removed, warehouse concrete walls replaced with steel and cladding | 28/08/23 |
| С        | Design Update                                                                                             | 06/09/23 |
| D        | Office roof/ceiling height increased, added bollards, site fencing added                                  | 12/02/24 |
| E        | Dims added, white external finishes changed to monument                                                   | 05/06/24 |
| F        | Elders Update                                                                                             | 30/07/24 |
| G        | Elders sign added to North elevation of shed, offie roof changed to                                       | 01/08/24 |

|                      | t Name<br>vation |   |   |   |   |   |            |                      |
|----------------------|------------------|---|---|---|---|---|------------|----------------------|
| Scale: 1 : 100 at A1 |                  |   |   |   |   |   | Print Date | 1/08/2024 2:34:05 PM |
| 1                    | 0                | 1 | 2 | 3 | 4 | 5 |            |                      |
|                      | .E               |   |   |   |   |   |            |                      |