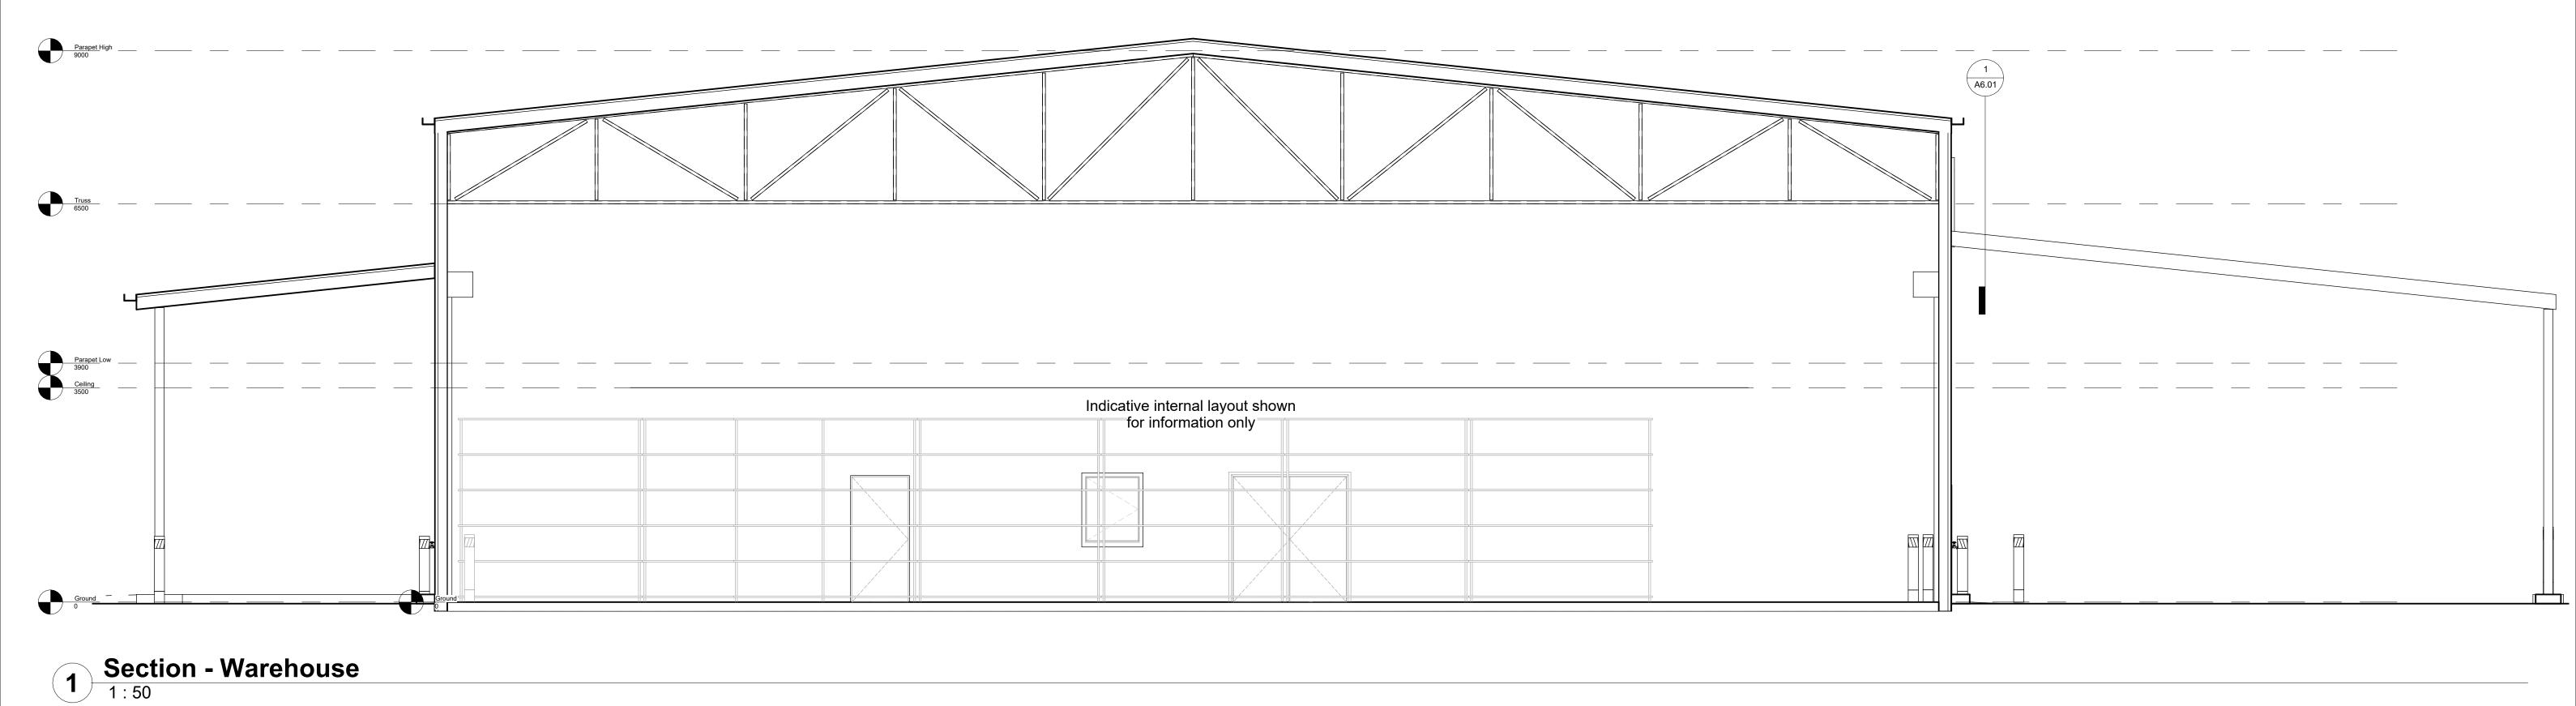

The intellectual manifestation of this drawing and

Septiment of the control of the cont

**DA Application** 

| Description                                                              | Date                                                                                       |
|--------------------------------------------------------------------------|--------------------------------------------------------------------------------------------|
| Internal layout changes, some furniture added                            | 09/06/23                                                                                   |
| Warehouse roof parapet removed                                           | 28/08/23                                                                                   |
| Design Update                                                            | 06/09/23                                                                                   |
| Office roof/ceiling height increased, added bollards, site fencing added | 12/02/24                                                                                   |
|                                                                          |                                                                                            |
|                                                                          |                                                                                            |
|                                                                          |                                                                                            |
|                                                                          | Internal layout changes, some furniture added Warehouse roof parapet removed Design Update |

|       | Name<br>tions | : A3.0 | )1 |     |   |     |            |                      |
|-------|---------------|--------|----|-----|---|-----|------------|----------------------|
| Scale | : 1:50        | at A1  |    |     |   |     | Print Date | 1/08/2024 2:34:11 PM |
| 0.5   | 0             | 0.5    | 1  | 1.5 | 2 | 2.5 |            |                      |
| SCAL  |               |        |    |     |   |     |            |                      |