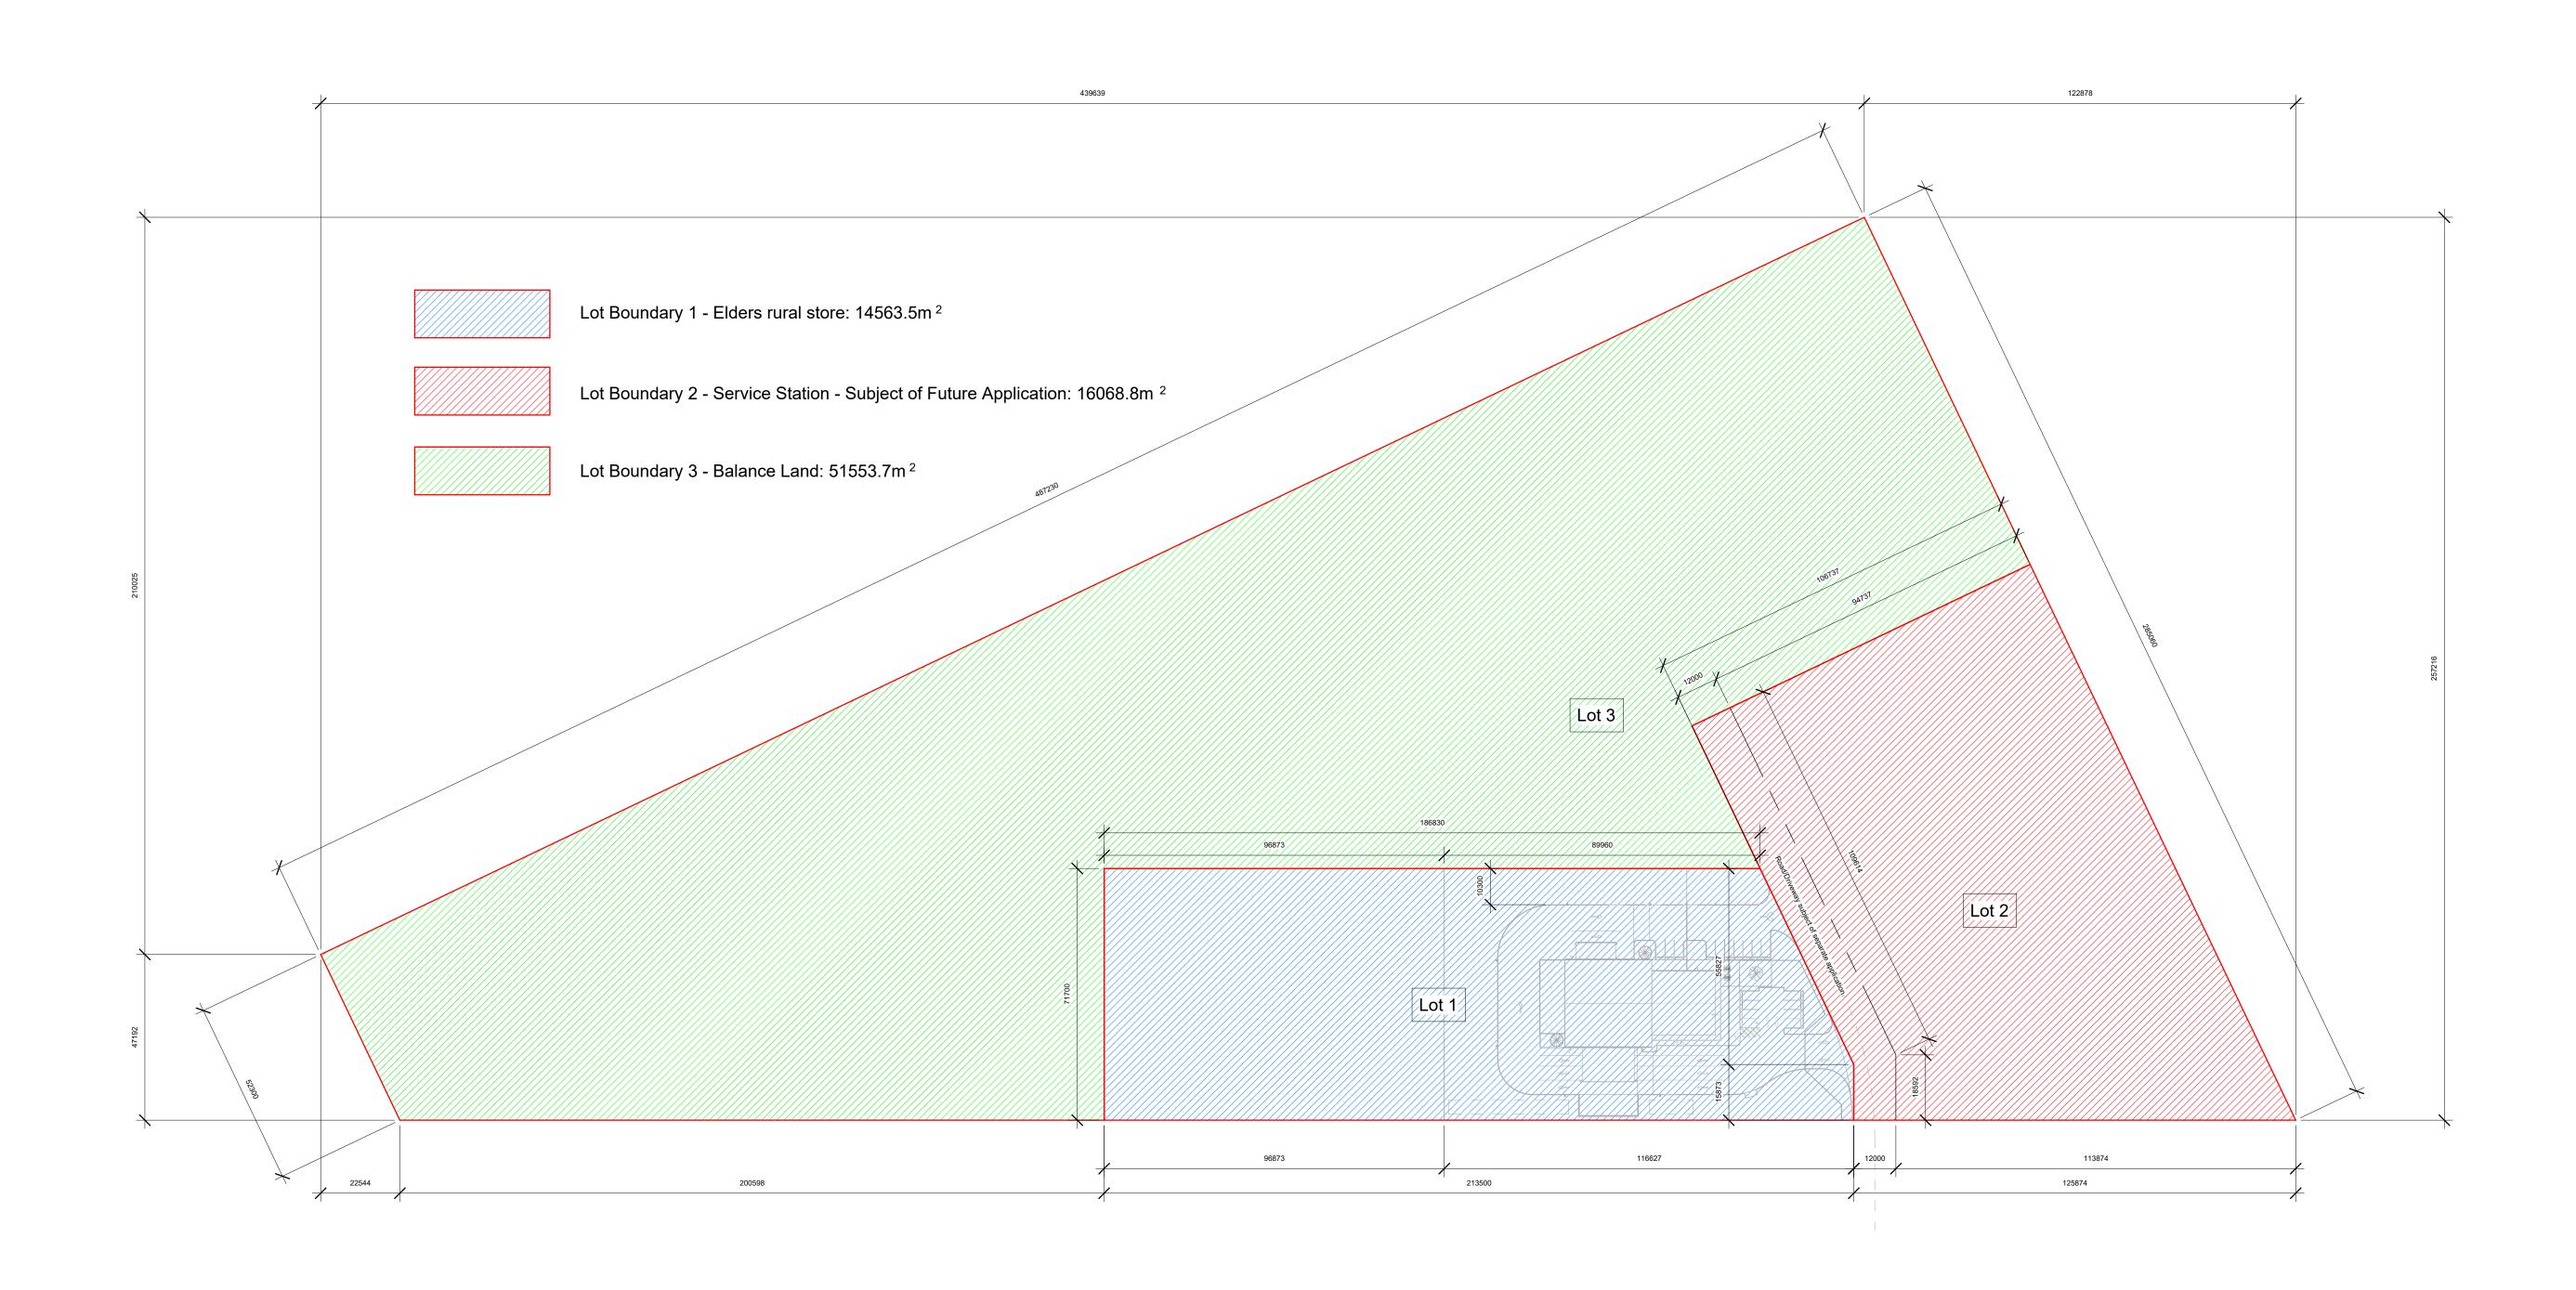

| Revision | Description                  | Date     |
|----------|------------------------------|----------|
| Α        | Boundary Plan Update         | 04/04/24 |
| В        | Road added to Lot 1          | 05/06/24 |
| С        | Road/Driveway added to Lot 2 | 20/06/24 |
|          |                              |          |
|          |                              |          |
|          |                              |          |
|          |                              |          |
|          |                              |          |