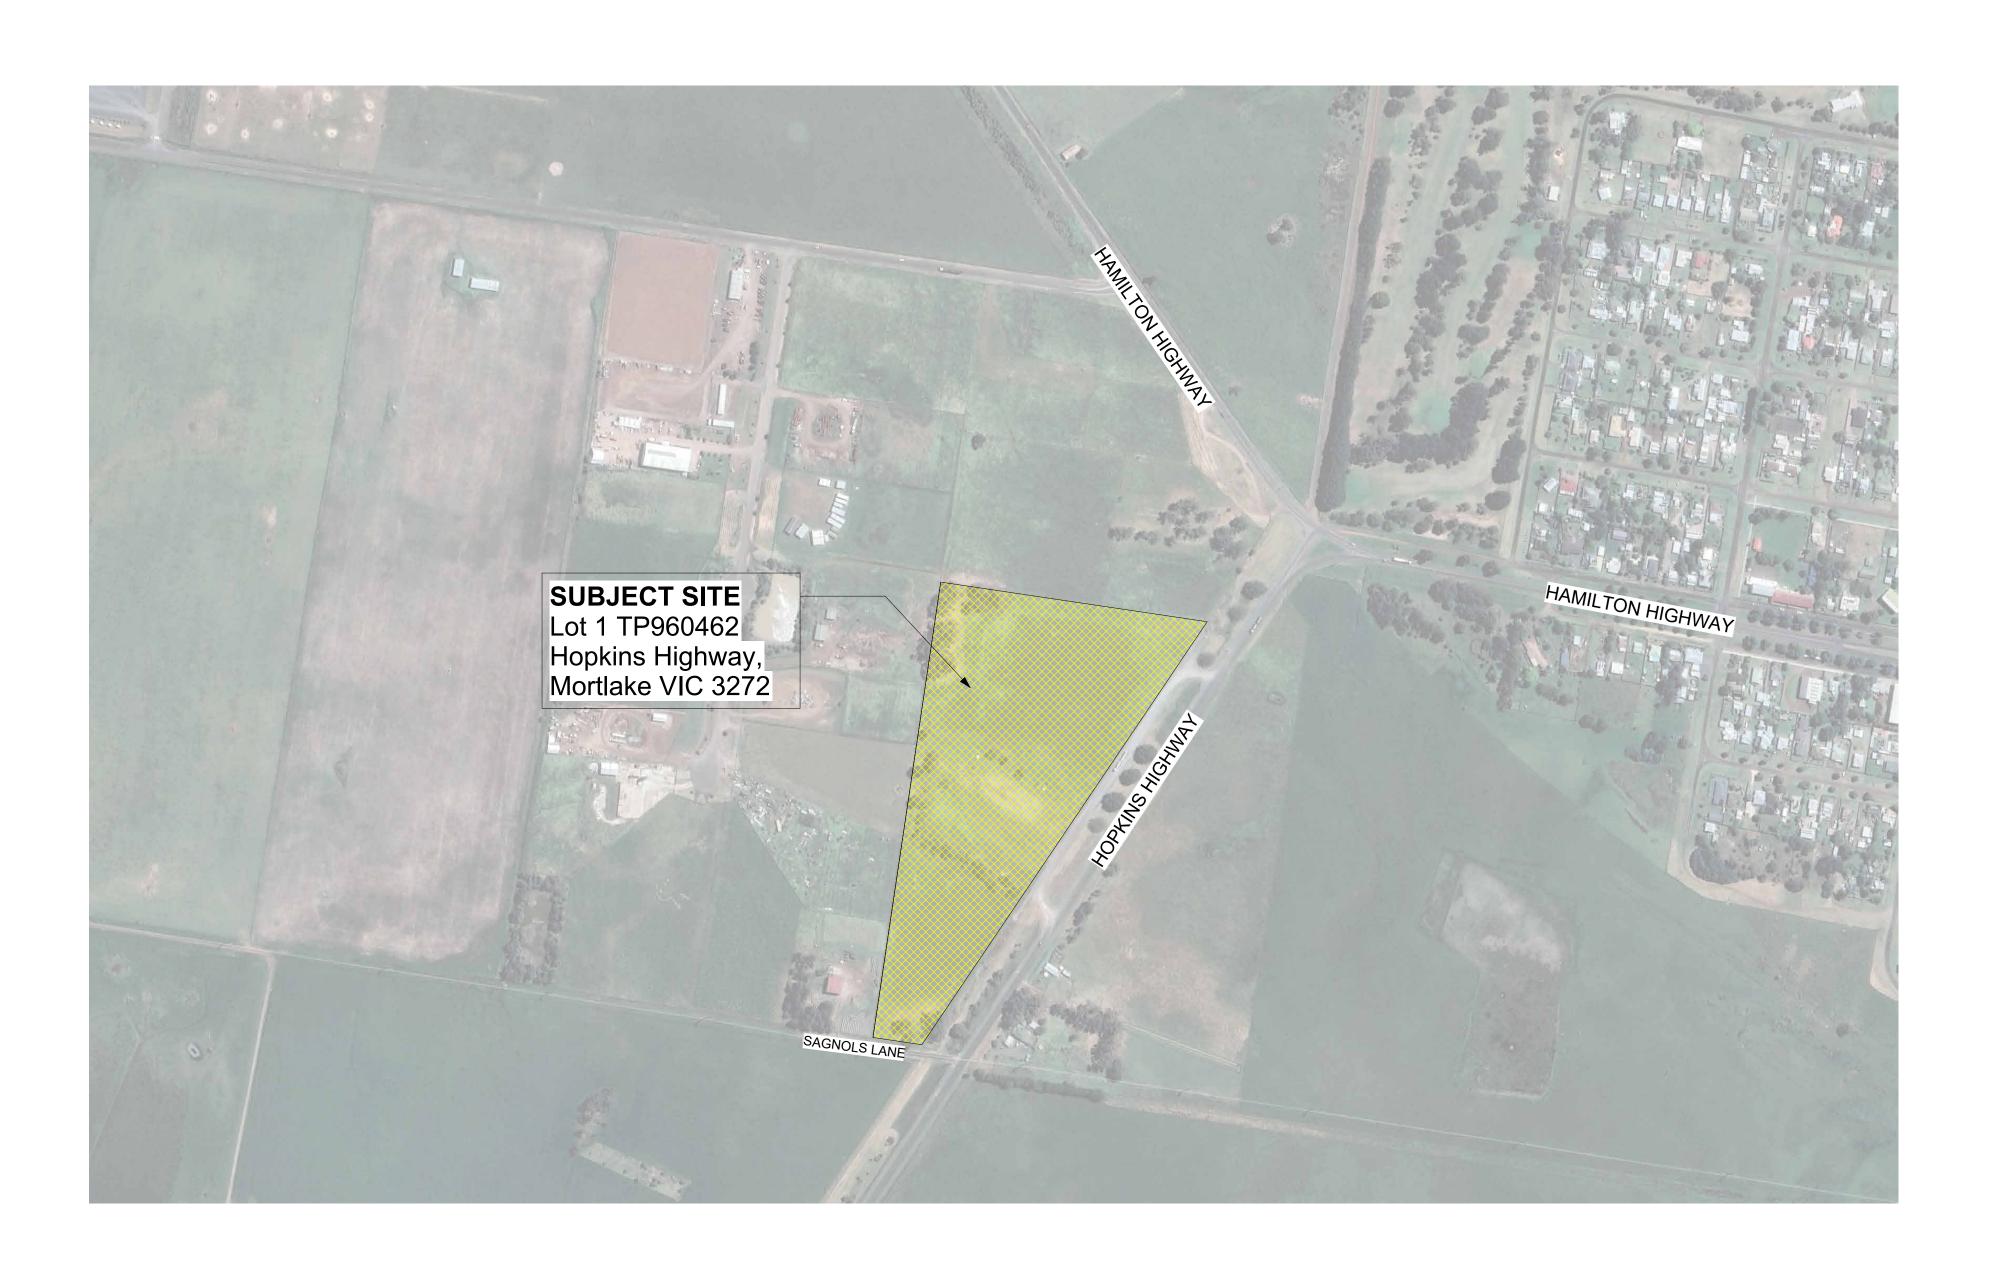

1 Context Plan
1:4000

Revision Description Date

A Aerial scale corrected 20/06/24

| Project Number  | Project Name      |  |
|-----------------|-------------------|--|
| 335             | Elders Mortlake   |  |
|                 |                   |  |
| Address         |                   |  |
| Lot 1 TP960462  |                   |  |
| Hopkins Highway | Mortlake VIC 3272 |  |