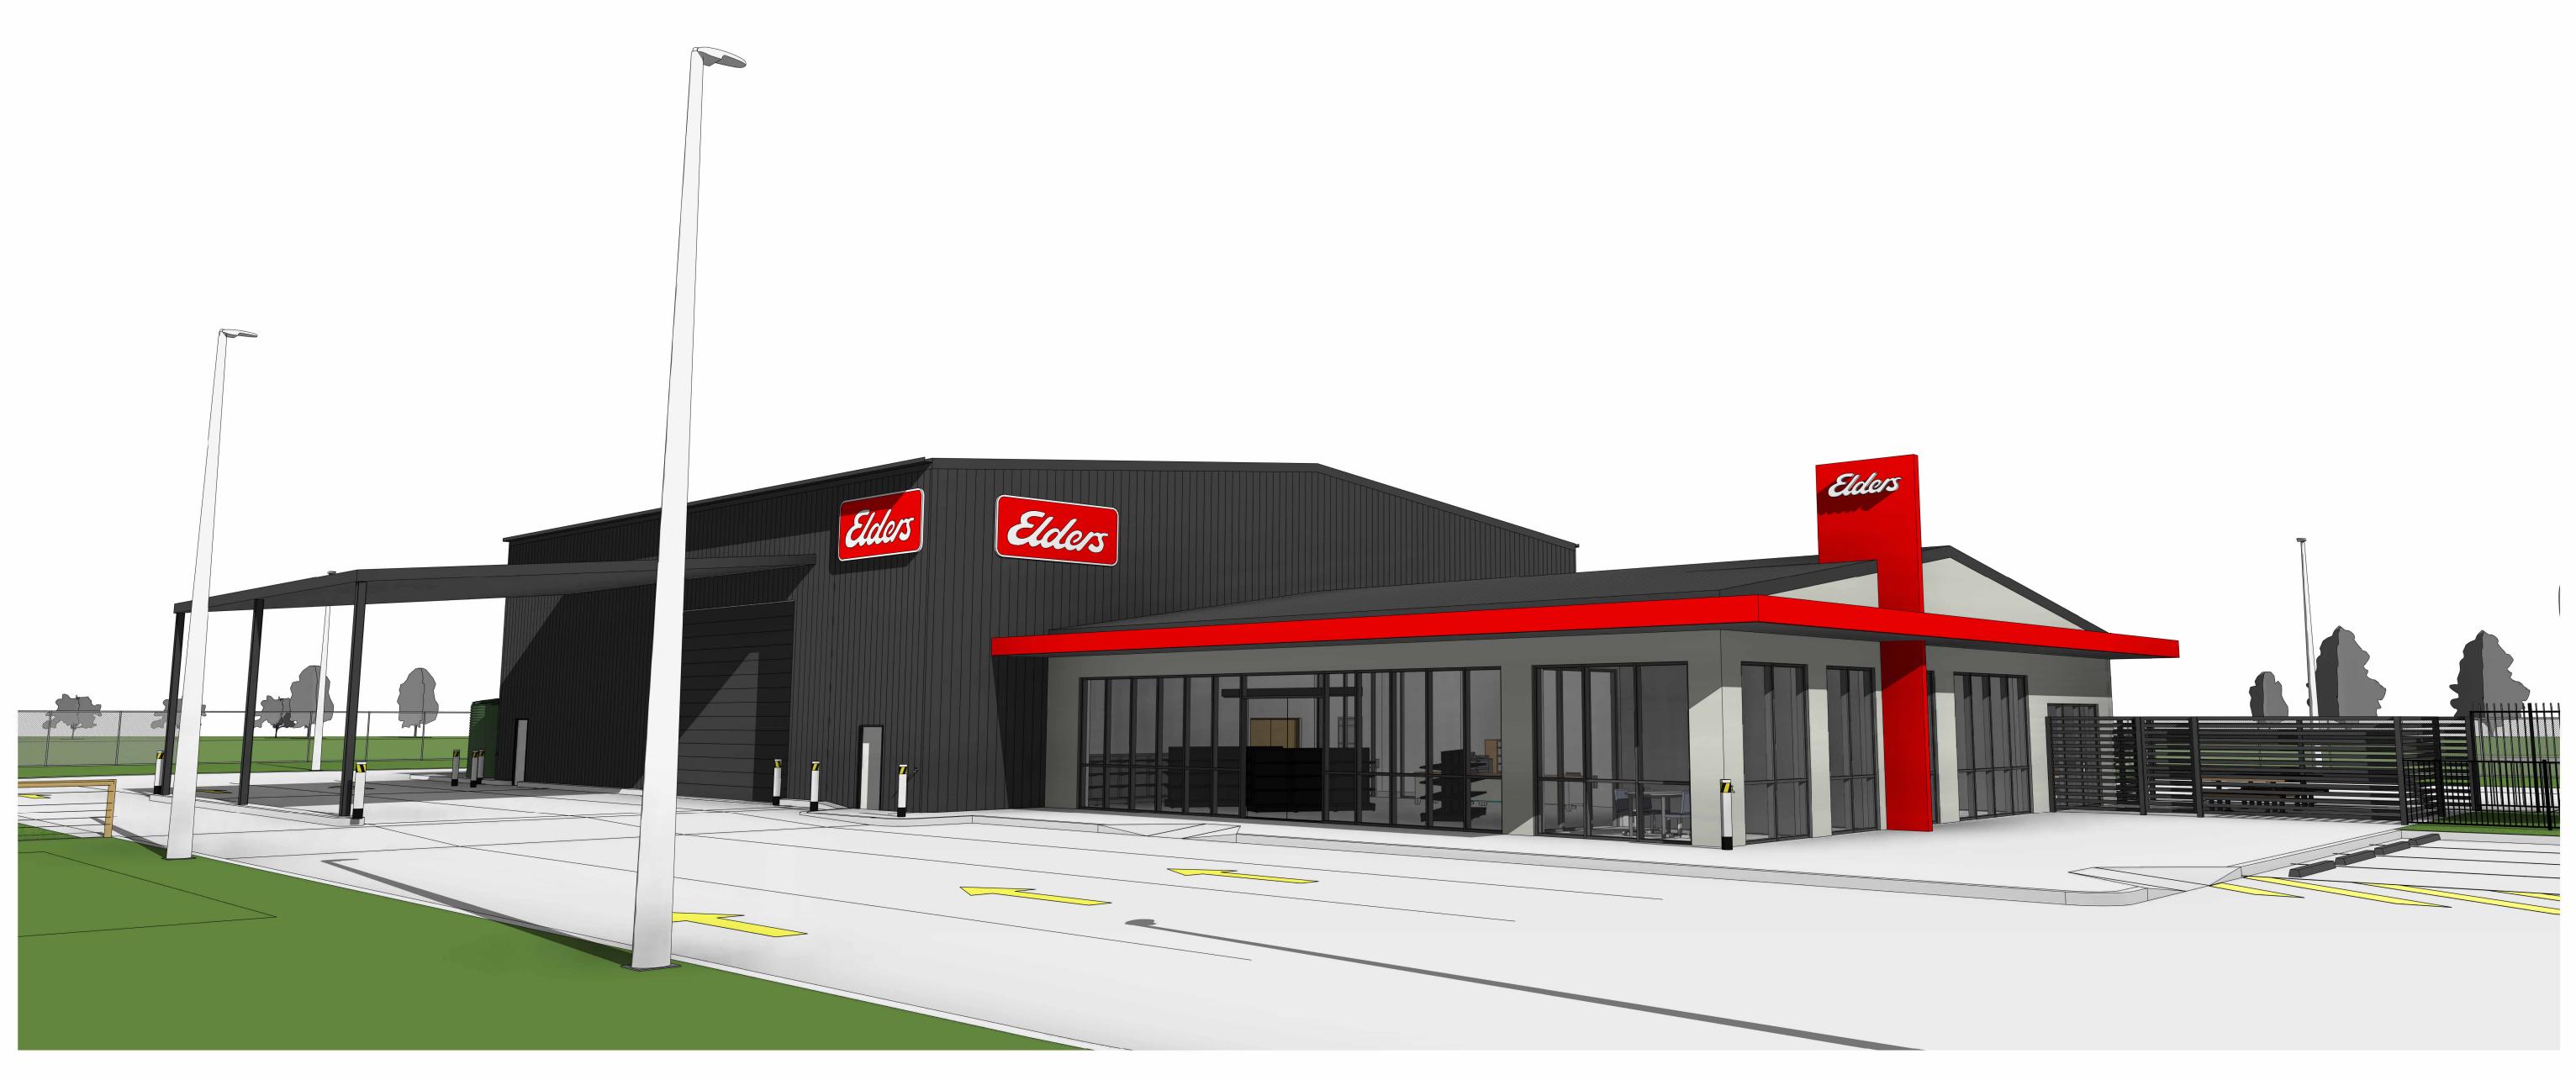

| Sheet Name Cover: A0.00 |            |                      |
|-------------------------|------------|----------------------|
| Scale: at A1            | Print Date | 1/08/2024 2:33:57 PM |

| Project Number                       | Project Name       |  |  |
|--------------------------------------|--------------------|--|--|
| 335                                  | Elders Mortlake    |  |  |
| 000                                  | Eldoro Mortiano    |  |  |
| Address                              |                    |  |  |
|                                      |                    |  |  |
| Lot 1 TP960462<br>Hopkins Highway, N | Nortlake VIC 3272  |  |  |
| Tiopkino riigiiway, i                | Northance VIO 0212 |  |  |