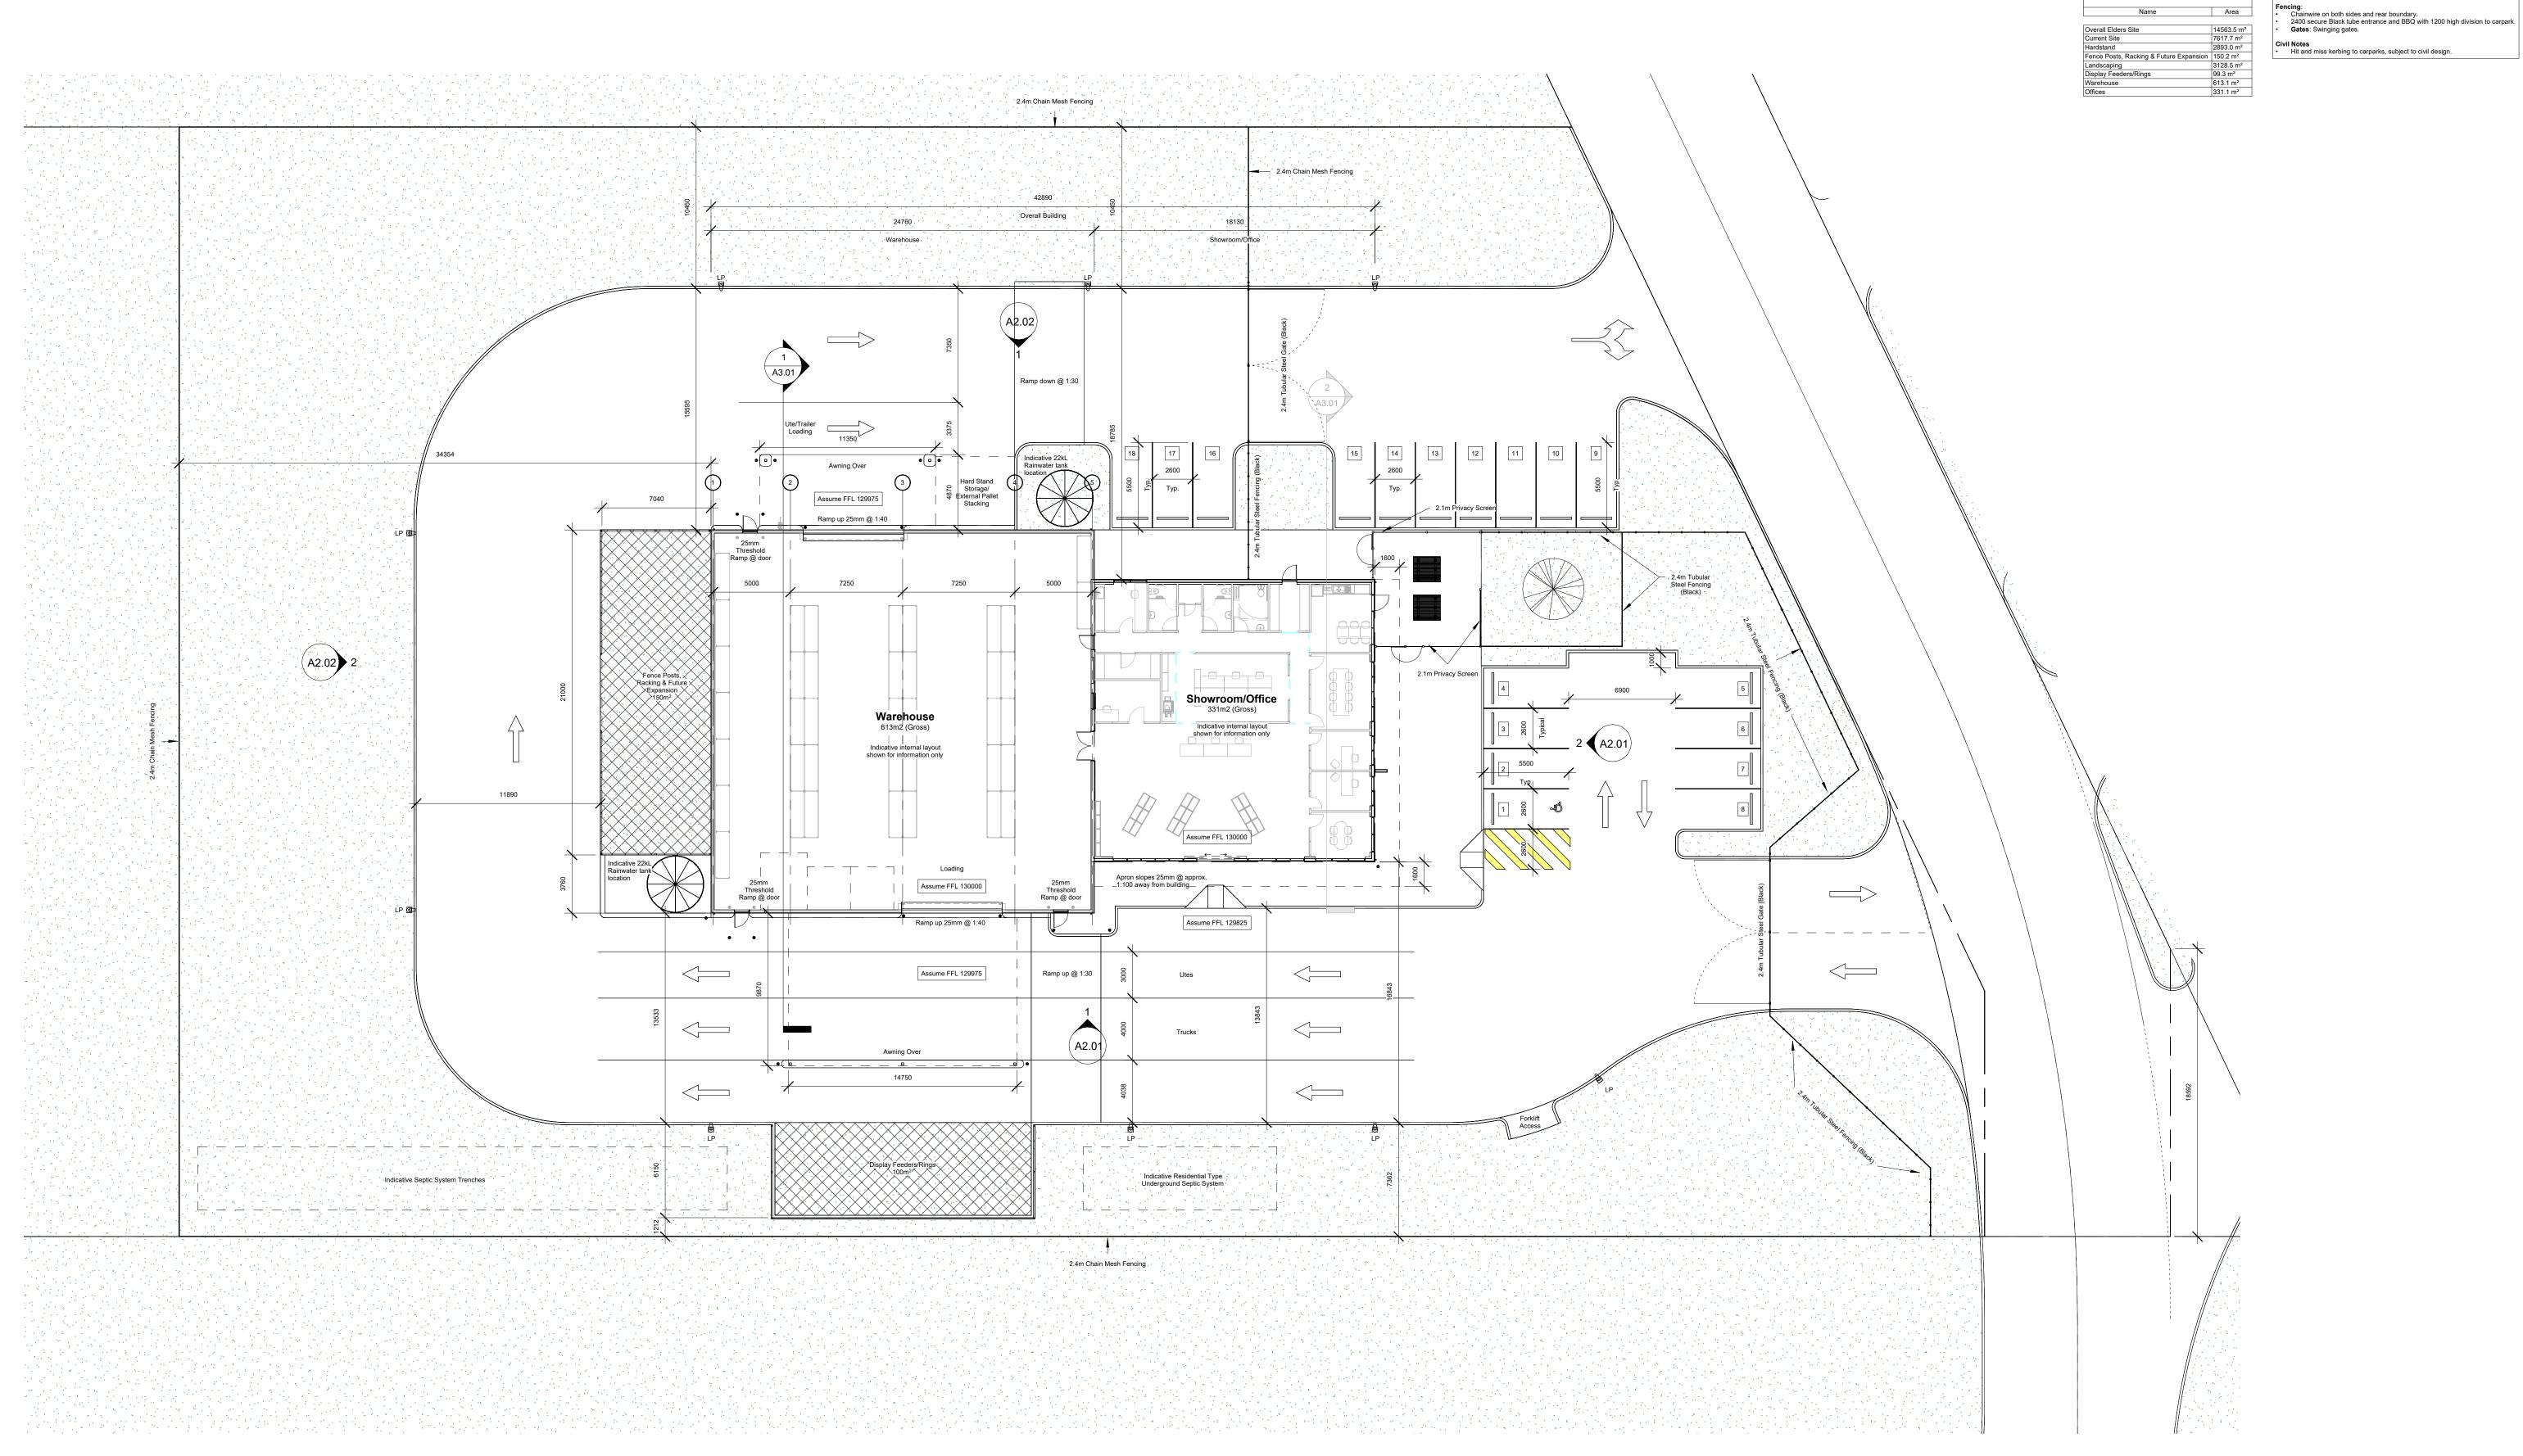

| Revision | Description                                                                                                             | Date     |
|----------|-------------------------------------------------------------------------------------------------------------------------|----------|
| D        | Updated site levels for warehouse levels, added site fences, added forklift access to grassed area, added site lighting | 12/02/24 |
| E        | Added Indicative Septic System Location                                                                                 | 11/04/24 |
| F        | Dims added, internal layout shown as indicative                                                                         | 05/06/24 |
| G        | External traffic and shared driveway update                                                                             | 20/06/24 |
| Н        | Area Correction                                                                                                         | 11/07/24 |
| I        | Elders Update                                                                                                           | 30/07/24 |
| J        | Chainlink fence added next to gate, eyewash moved oustide, warehouse PA door removed, double door shifted               | 01/08/24 |

GENERAL NOTES
• Ground Lighting spacing as per Kyneton

Schedule of Areas - Elders

Floor Plan - Elders
1: 100

 Revision
 Description
 Date

 C
 Design Update
 06/09/23

 D
 Elders Updates: Toilets swapped with Agronomy Lab, Workstations swapeped with Comms/Merch Manager, Boardroom shifted, kitchen increased, kitchen cabinetry added, bollards added to warehouse, door between office/warehouse updated, eyewash/shower added to warehouse
 0000