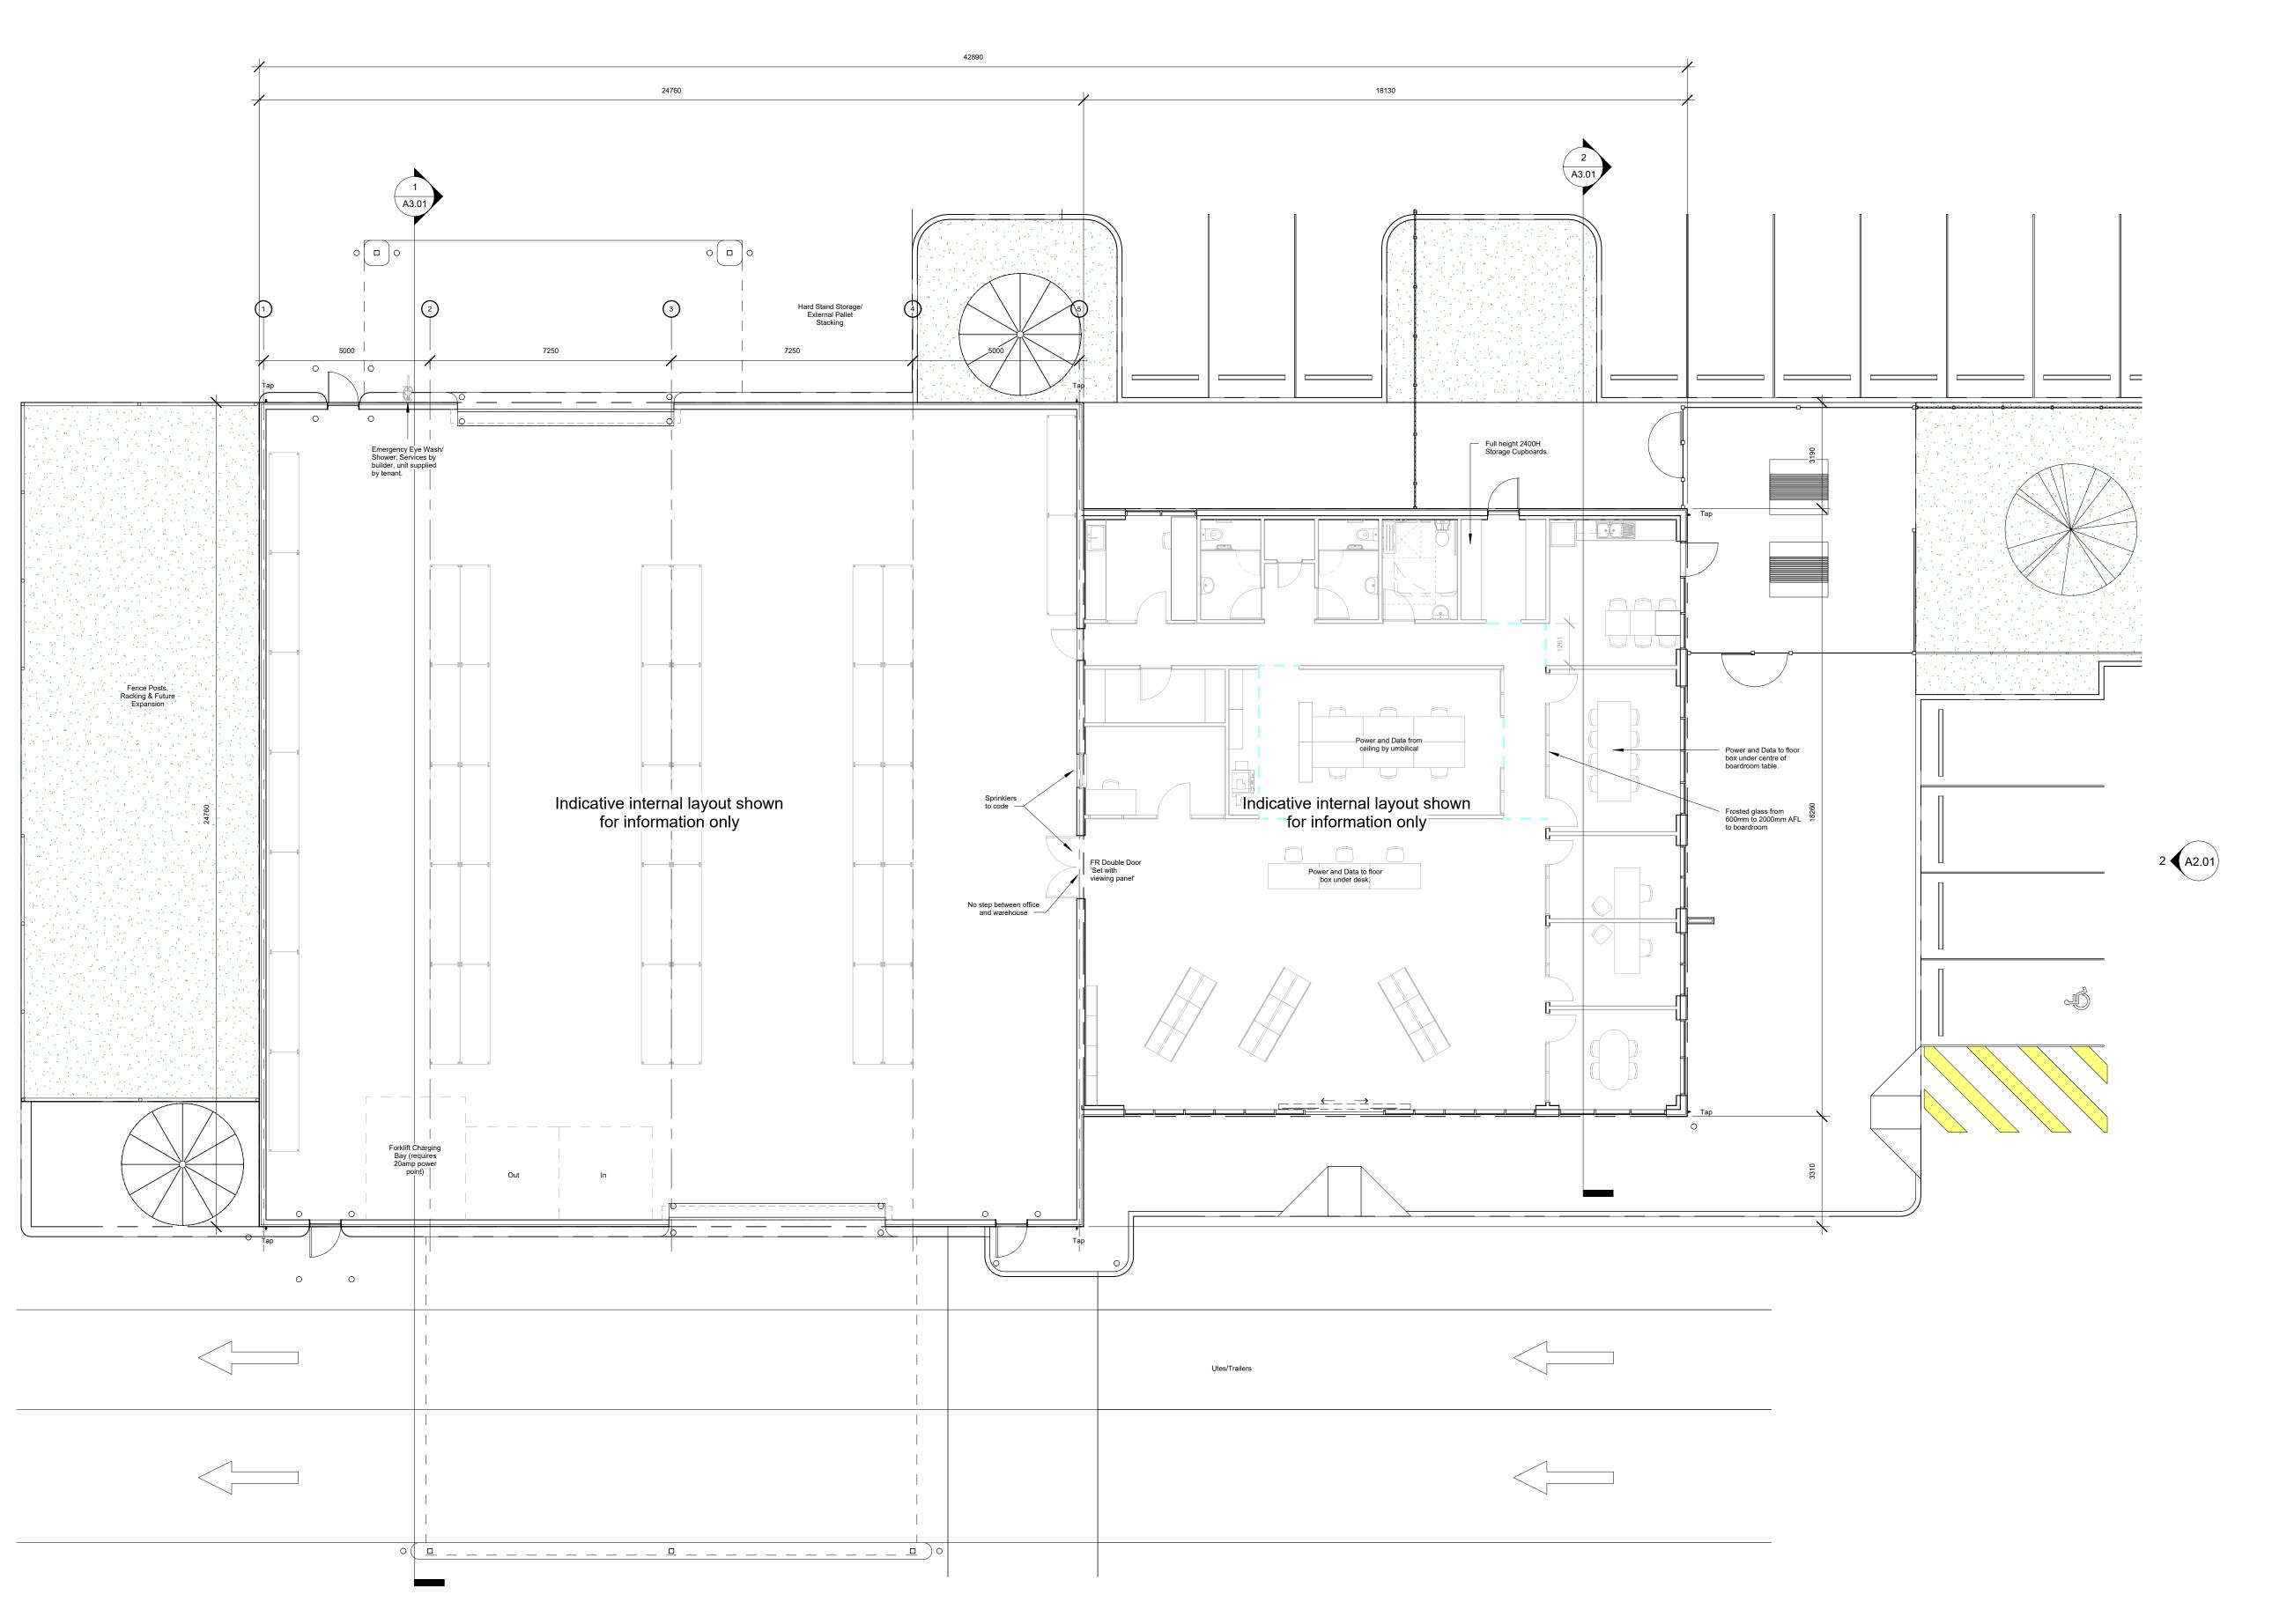

GENERAL NOTES
• Ground Lighting spacing as per Kyneton

Schedule of Areas - Elders

Floor Plan - Elders
1: 100

 Revision
 Description
 Date

 C
 Design Update
 06/09/23

 D
 Elders Updates: Toilets swapped with Agronomy Lab, Workstations swapeped with Comms/Merch Manager, Boardroom shifted, kitchen increased, kitchen cabinetry added, bollards added to warehouse, door between office/warehouse updated, eyewash/shower added to warehouse
 0000

 E
 Dims added, internal layout shown as indicative
 05/06/24

 F
 Chainlink fence added next to gate, eyewash moved oustide, warehouse
 01/08/24

 PA door removed, double door shifted
 01/08/24

Sheet Name
Floor Plan - Elders: A1.04

Scale: 1:100 at A1

Print Date

1/08/2024 2:34:01 PM

SCALE
1:100

m

Project Number 335 Project Name Elders Mortlake

Address

Lot 1 TP960462 Hopkins Highway, Mortlake VIC 3272