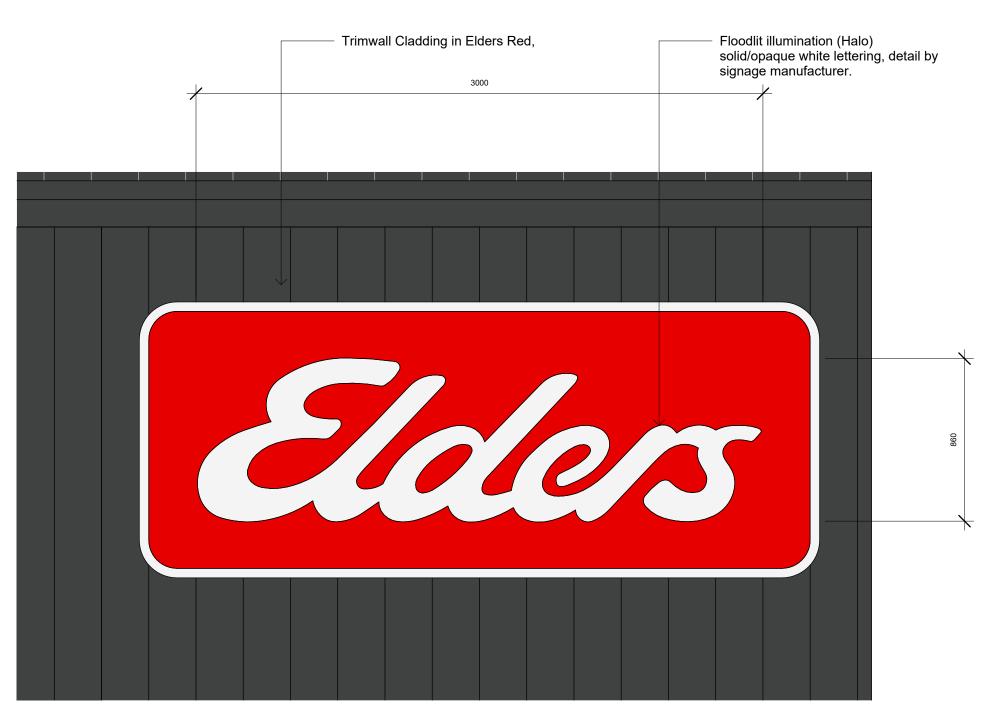

Signage Area: 1.142m²

Warehouse Building Signage
1:20

2 Office Blade Sign
1:20

| Revision | Description                 | Date     |
|----------|-----------------------------|----------|
| Α        | Signage updated to Halo lit | 25/06/24 |
| В        | Elders Update               | 30/07/24 |
|          |                             |          |
|          |                             |          |
|          |                             |          |
|          |                             |          |
|          |                             |          |
|          |                             |          |

| Scale: 1:20 at A1 |     |     |     |     |      | Print Date | 1/08/2024 2:34:12 PM |
|-------------------|-----|-----|-----|-----|------|------------|----------------------|
| 200 0             | 200 | 400 | 600 | 800 | 1000 |            |                      |