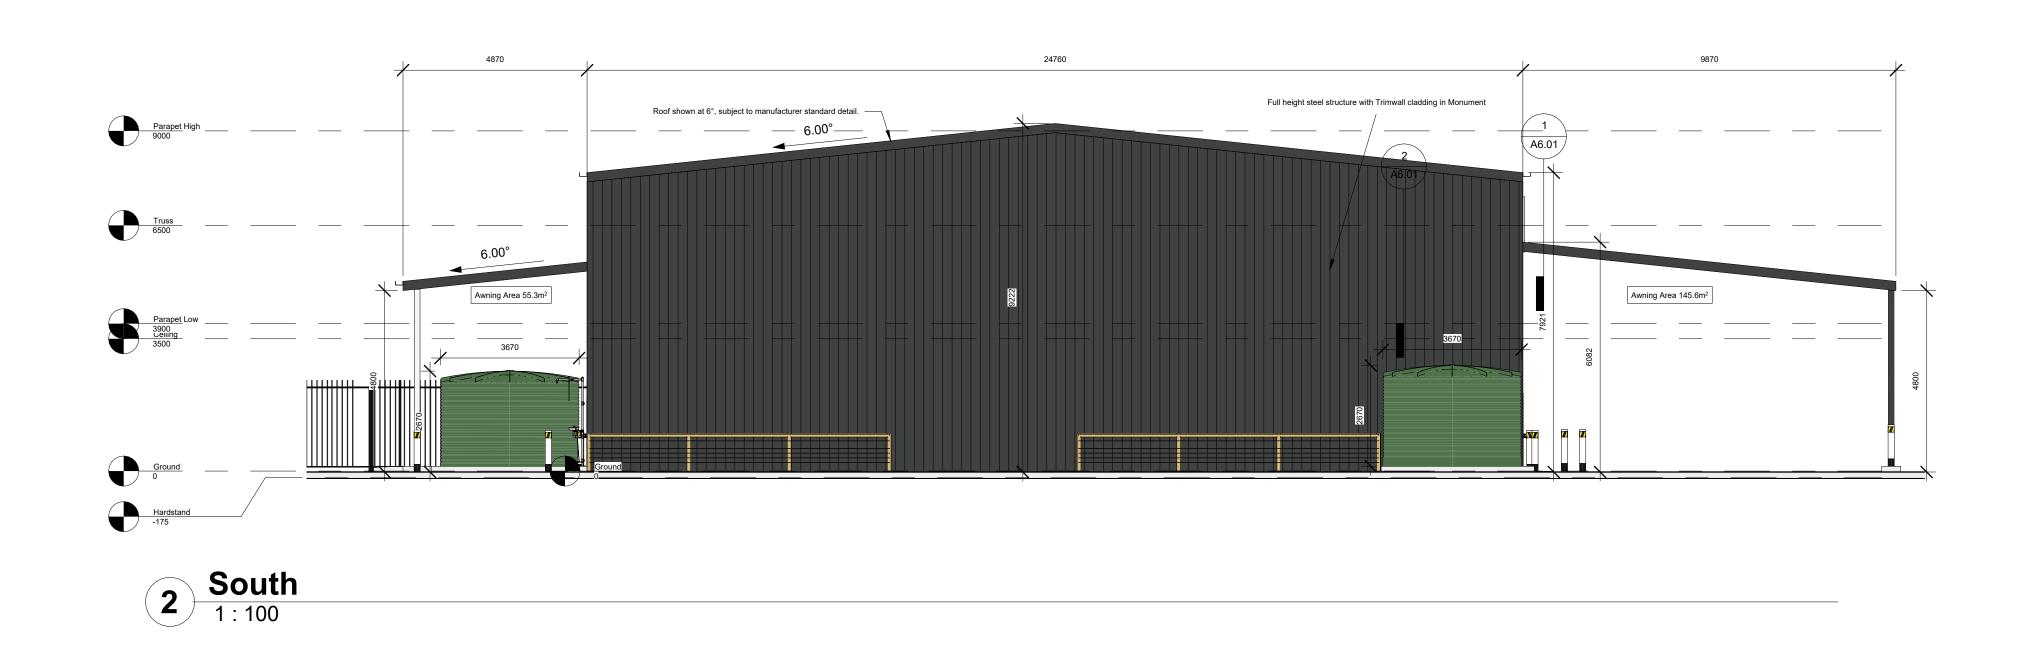

The intellectual manifestation of this drawing and

| Revision | Description                                                                                               | Date     |
|----------|-----------------------------------------------------------------------------------------------------------|----------|
| Α        | Material details added                                                                                    | 09/06/23 |
| В        | Warehouse reduced, warehouse parapet's removed, warehouse concrete walls replaced with steel and cladding | 28/08/23 |
| С        | Design Update                                                                                             | 06/09/23 |
| D        | Elders Update                                                                                             | 22/02/24 |
| E        | Dims added, white external finishes changed to monument                                                   | 05/06/24 |
| F        | Elders Update                                                                                             | 30/07/24 |
| G        | Elders sign added to North elevation of shed, offie roof changed to monument                              | 01/08/24 |

|                  | et Name<br>vation | ıs - W  | est, S | South: | A2.0 | 02    |            |                      |
|------------------|-------------------|---------|--------|--------|------|-------|------------|----------------------|
| Sca              | le: 1:10          | 0 at A1 |        |        |      |       | Print Date | 1/08/2024 2:34:11 PM |
| 1<br>SCA<br>1:10 |                   | 1       | 2      | 3      | 4    | 5<br> |            |                      |