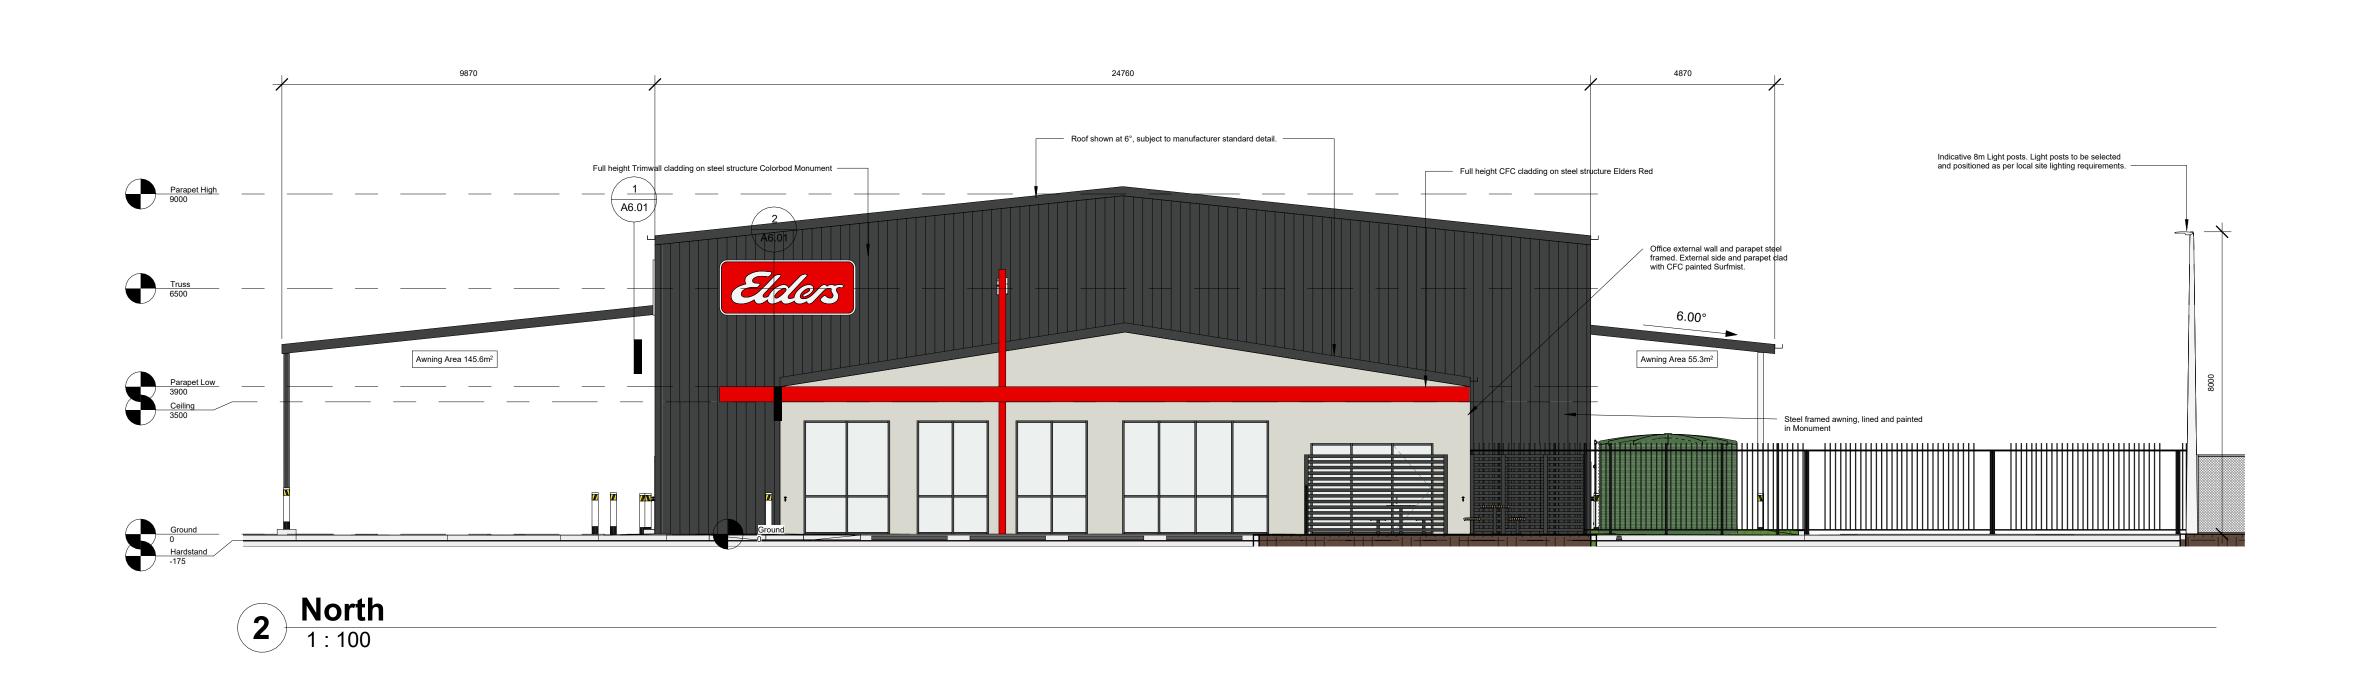

The intellectual manifestation of this drawing and

| Revision | Description                                                                                               | Date     |
|----------|-----------------------------------------------------------------------------------------------------------|----------|
| Α        | Material details added                                                                                    | 09/06/23 |
| В        | Warehouse reduced, warehouse parapet's removed, warehouse concrete walls replaced with steel and cladding | 28/08/23 |
| С        | Design Update                                                                                             | 06/09/23 |
| D        | Elders Update                                                                                             | 22/02/24 |
| E        | Dims added, white external finishes changed to monument                                                   | 05/06/24 |
| F        | Elders Update                                                                                             | 30/07/24 |
| G        | Elders sign added to North elevation of shed, offie roof changed to monument                              | 01/08/24 |

|                  | et Name<br>vation | ıs - W  | est, S | South: | A2.0 | 02    |            |                      |
|------------------|-------------------|---------|--------|--------|------|-------|------------|----------------------|
| Sca              | le: 1:10          | 0 at A1 |        |        |      |       | Print Date | 1/08/2024 2:34:11 PM |
| 1<br>SCA<br>1:10 |                   | 1       | 2      | 3      | 4    | 5<br> |            |                      |