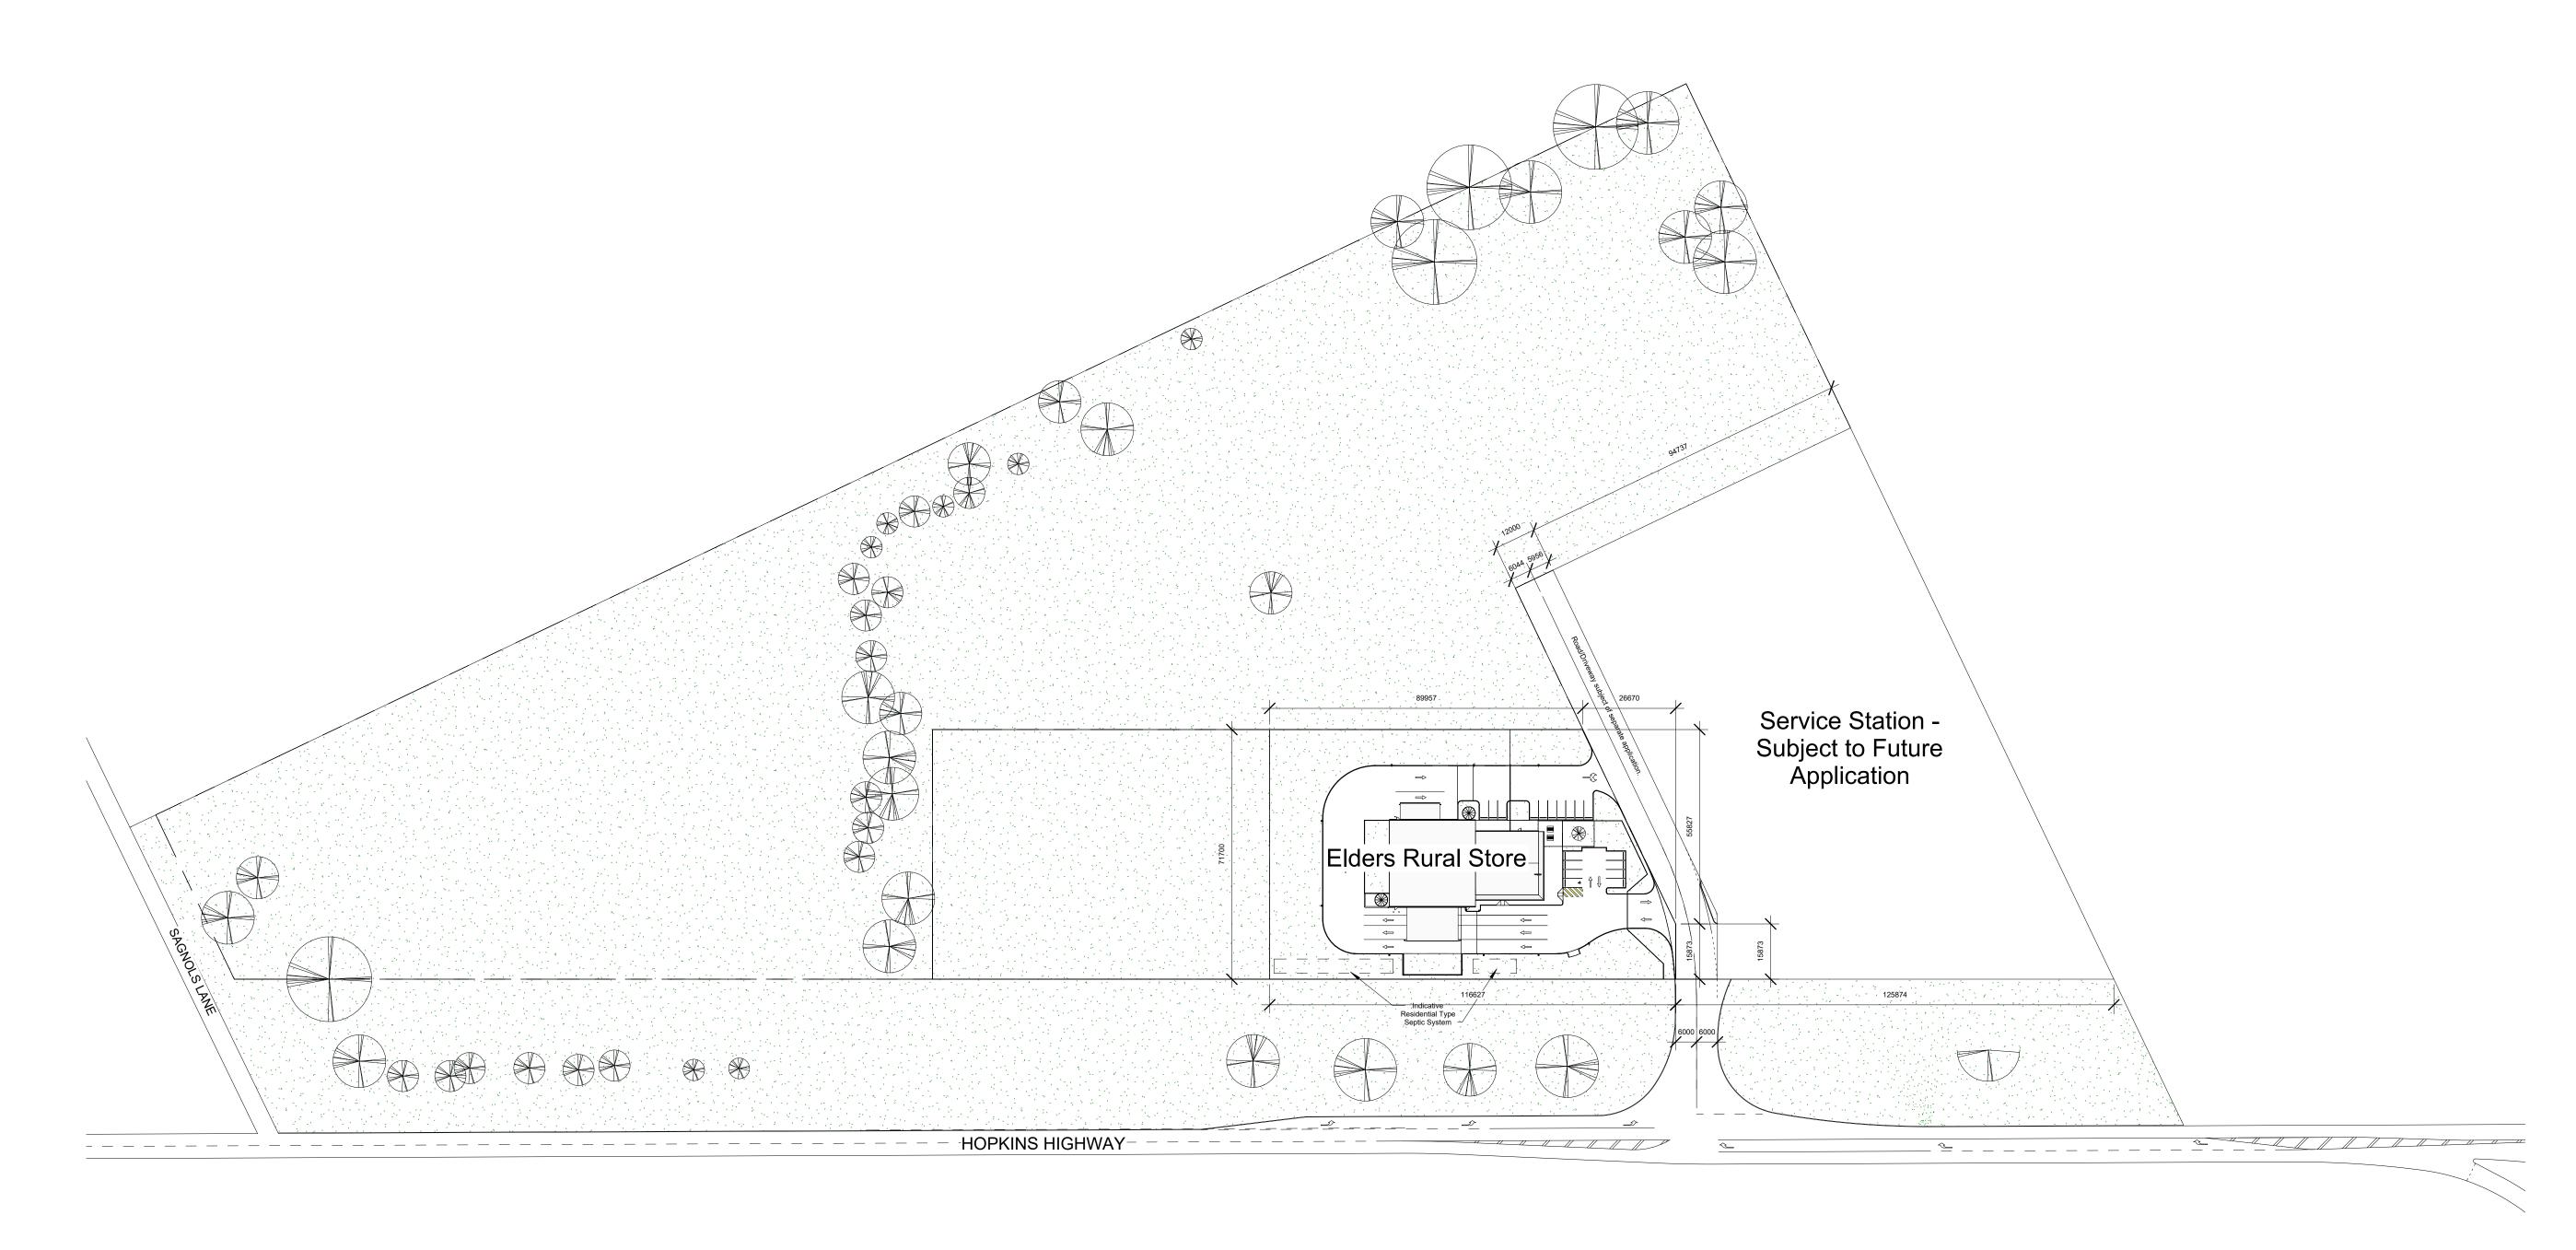

| Revision | Description                  | Date     |
|----------|------------------------------|----------|
| Α        | Boundary Plan Update         | 04/04/24 |
| В        | Road added to Lot 1          | 05/06/24 |
| С        | Road/Driveway added to Lot 2 | 20/06/24 |
|          |                              |          |
|          |                              |          |
|          |                              |          |
|          |                              |          |
|          |                              |          |