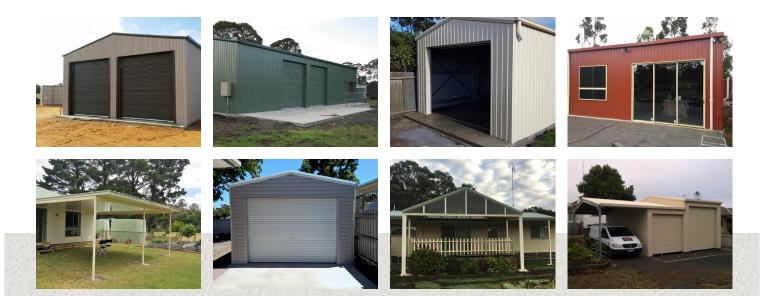

#### DOMESTIC

Silvaline Structures will help tailor a domestic Garage or Shed to suit your needs. There is no job to big or too small, every building is individually designed with site specific engineering which ensures high quality and a competitive price.

Height, Span and bay width are all adjustable, so whether you're after a Garage, Carport or Verandah, Silvaline Structures will have the right building for you.