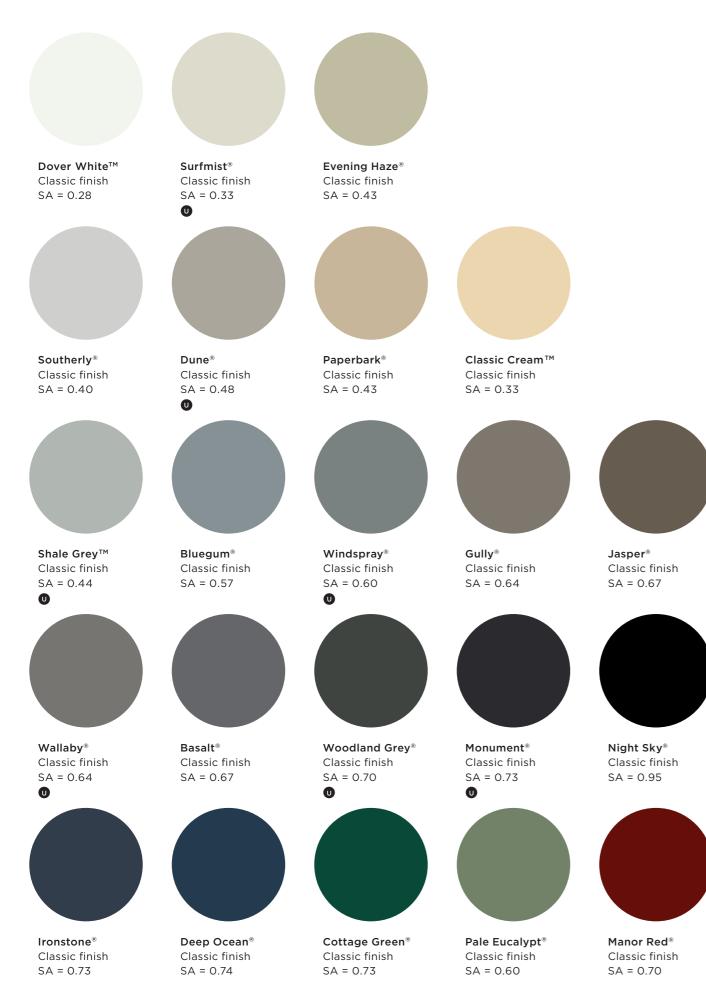

#### **Classic finish**

Matt finish

Matt finish

SA = 0.59

Monument<sup>®</sup>

Matt finish

SA = 0.79

**Shale Grey™** Matt finish SA = 0.46

Basalt<sup>®</sup> Matt finish SA = 0.71

Dune® Matt finish SA = 0.48

Surfmist®

Matt finish

SA = 0.35

#### COLORBOND<sup>®</sup> STEEL CORE COLOURS

With 22 pale, mid and deep toned COLORBOND® steel core colours, and six colours also available in a premium Matt finish, you can enjoy the process of discovering the perfect colour scheme and design palette for your dream home.

Select from these colours for your roofing, walling, fascias, gutters, downpipes and garage doors.

For further colour inspiration visit COLORBOND.COM

#### Legend

SA = (Solar Absorptance) is a measure of how much of the sun's heat that a material absorbs. Choosing a colour with a lower SA is a cooler option and may help you meet building regulations such as NCC or BASIX. These are nominal values based on new product and measured in accordance with ASTM E 903-96.

Available in COLORBOND<sup>®</sup> Ultra steel for coastal and industrial environments. Other colours in the Classic finish may be available on request.