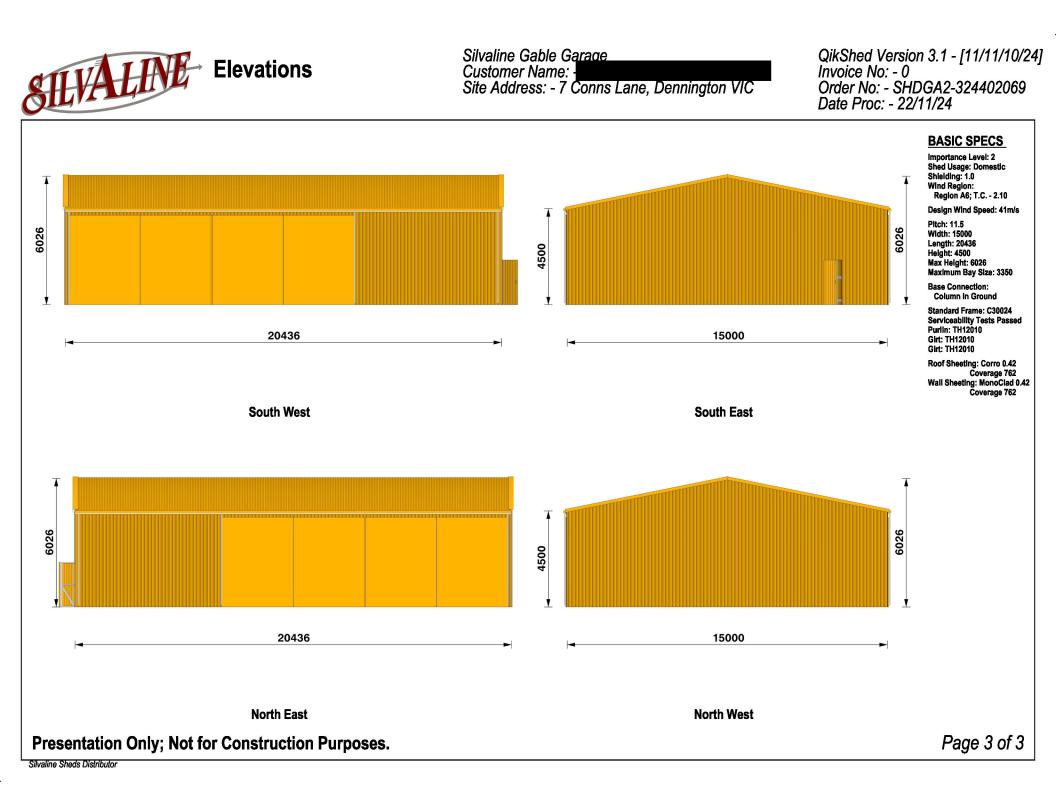

Silvaline Gable Garage Customer Name: -Site Address: - 7 Conns Lane, Dennington VIC QikShed Version 3.1 - [11/11/10/24] Invoice No: - 0 Order No: - SHDGA2-324402069 Date Proc: - 22/11/24

**Please Observe Building Orientation** 