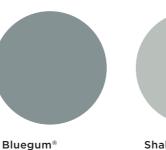

#### **Classic finish**

Matt finish

Matt finish

SA = 0.59

Monument<sup>®</sup>

Matt finish

SA = 0.79

**Shale Grey™** Matt finish SA = 0.46

#### Legend

SA = (Solar Absorptance) is a measure of how much of the sun's heat that a material absorbs. Choosing a colour with a lower SA is a cooler option and may help you meet building regulations such as NCC or BASIX. These are nominal values based on new product and measured in accordance with ASTM E 903-96.