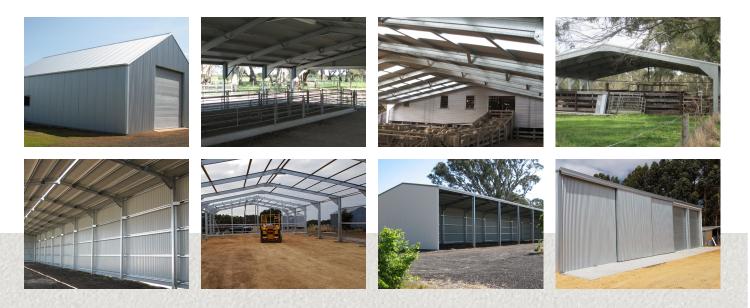

### FARM SHEDS AND COVERS

Silvaline Structures have a wide range of buildings that will meet your requirements, including Machinery Sheds, Yard Covers, Woolsheds and Haysheds to name a few. Due to the wide range of fodder and equipment sizes, Silvaline Structures have the ability to provide uneven bay sizes, heights and roof pitches to suit each individual case.

All buildings come fully engineered, pass all serviceability tests and are certified to Australian Standards, combined with high quality Australian products, our Silvaline Structures are second to none.

# We have a large range of optional extra's such as:

- Open Bays, closed bays or both
- Partition Walls
- Colorbond or Zincalume Finish
- Wind Regions A,B,C or D
- Bay Sizes to your requirements
- Lock up Workshops
- Steel Sliding Doors or Roller Doors
- Personal Access Doors
- Open Gables