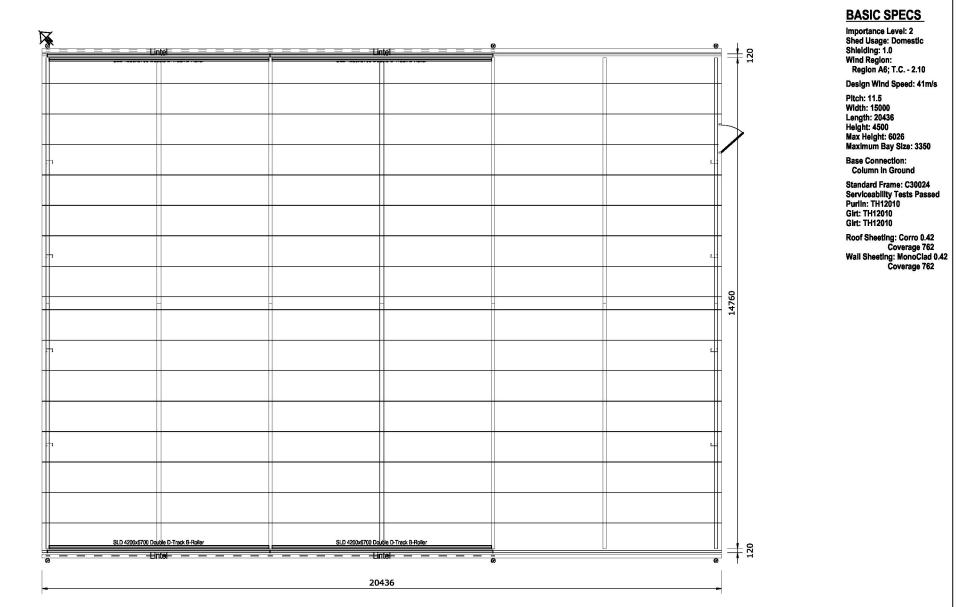

Silvaline Gable Garage Customer Name: -Site Address: - 7 Conns Lane, Dennington VIC QikShed Version 3.1 - [11/11/10/24] Invoice No: - 0 Order No: - SHDGA2-324402069 Date Proc: - 22/11/24

**Please Observe Building Orientation** 