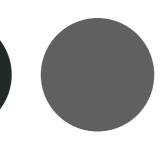

Basalt<sup>®</sup> Matt finish SA = 0.71

Dune® Matt finish SA = 0.48

Surfmist®

Matt finish

SA = 0.35

#### Legend

SA = (Solar Absorptance) is a measure of how much of the sun's heat that a material absorbs. Choosing a colour with a lower SA is a cooler option and may help you meet building regulations such as NCC or BASIX. These are nominal values based on new product and measured in accordance with ASTM E 903-96.