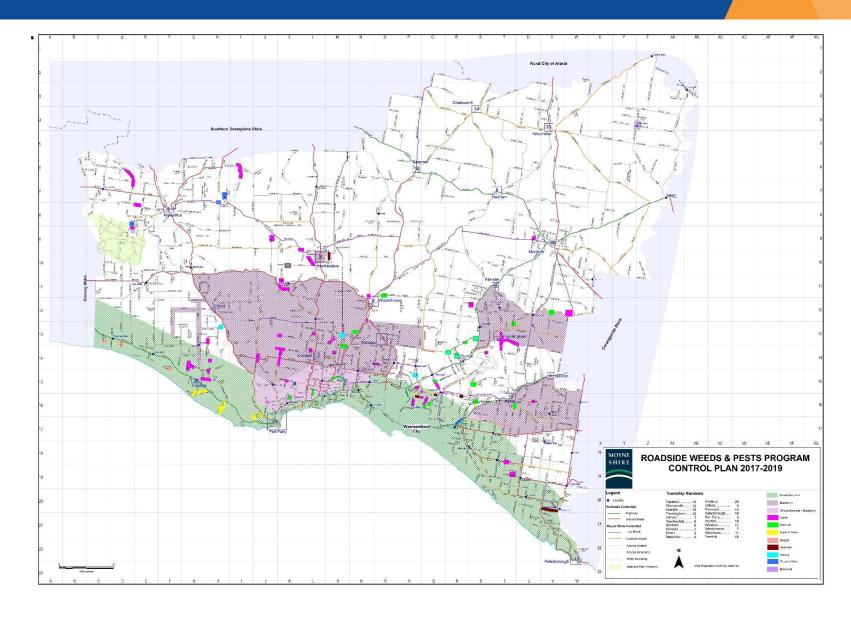

# 12: Maps:

Provide the following maps to support the control plan information:

- Map 1 Proposed location of control works.
- Map 2 Known infestations of Regionally Prohibited Weeds, Regionally Controlled Weeds, established pest animals and Restricted Weeds.

NOTE: The Moyne Shire Council is currently planning to commence shire-wide weed GIS mapping after 30 June 2024 to update the existing known infestation locations of Restricted, Regionally Prohibited and Controlled weeds. It is intended that a component of the weed control budget will be allocated each year to engage a consultant to undertake this project as part of the 2023-26 RWPP control plan.

The appended proposed location and known infestations map from 2017-2019 will be utilised in the interim to continue weed management within the Shire.